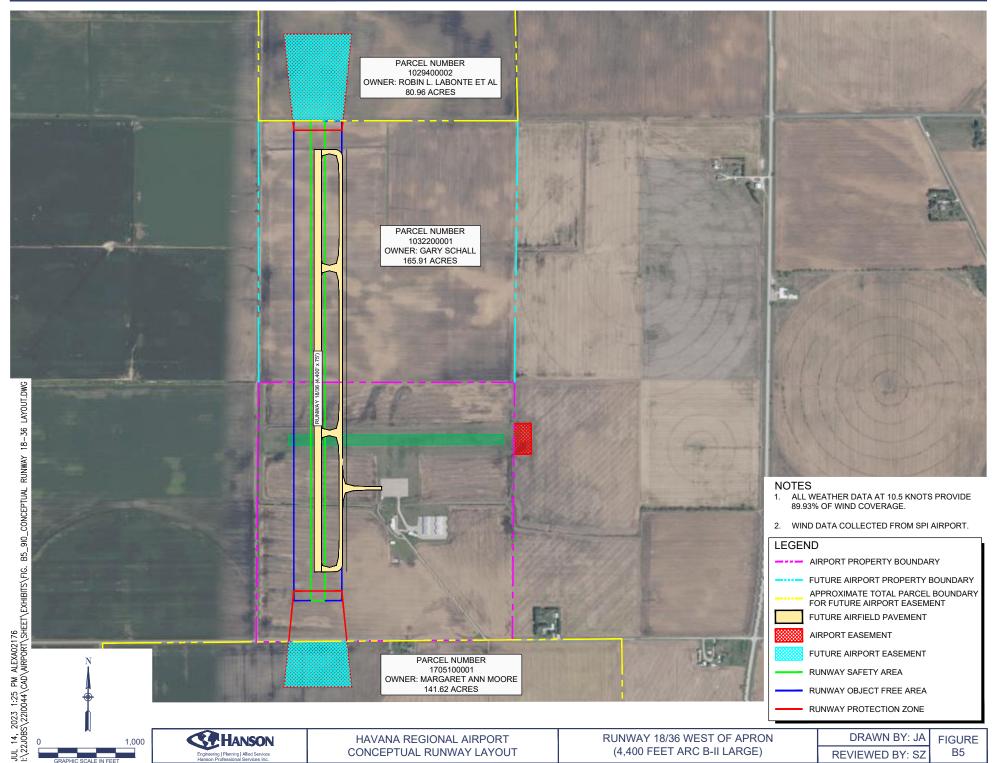

for the HRPD indicated the potential for an increase in grain, potentially related to a feedstock for other production, especially as the Country is seeking more renewable energy resources. While such a production facility would not likely be compatible adjacent to the airport due to height restrictions and potential exhaust, the airport could support emergency part delivery for such an operation. Nonaeronatical development at 910, could also be developed to support light industrial uses that could be developed to support port activity or be independent of the port.

#### Next Step

These conceptual options can be used to scope an airport layout plan update project that would include a thorough review of the options and identify a preferred development option for HRPD to pursue.















# Appendix C

Stakeholder Outreach



# ATTACHMENT 1

Interview Script/Questions

#### Havana Port Market Analysis & Master Plan (22i0044/2005) Freight Stakeholder Outreach Interview Script/Questions

#### "Script"

Hanson Professional Services is under contract with the Havana Regional Port District to conduct a market assessment related to freight transportation in the region. As part of that effort, we are reaching out to some local and regional freight stakeholders to obtain input regarding perceived needs, issues, and constraints within the existing regional freight transportation system for which the Port District may be positioned to implement improvements and/or solutions. Potential improvements and/or solutions may be addressed later in the project when we develop a port dev