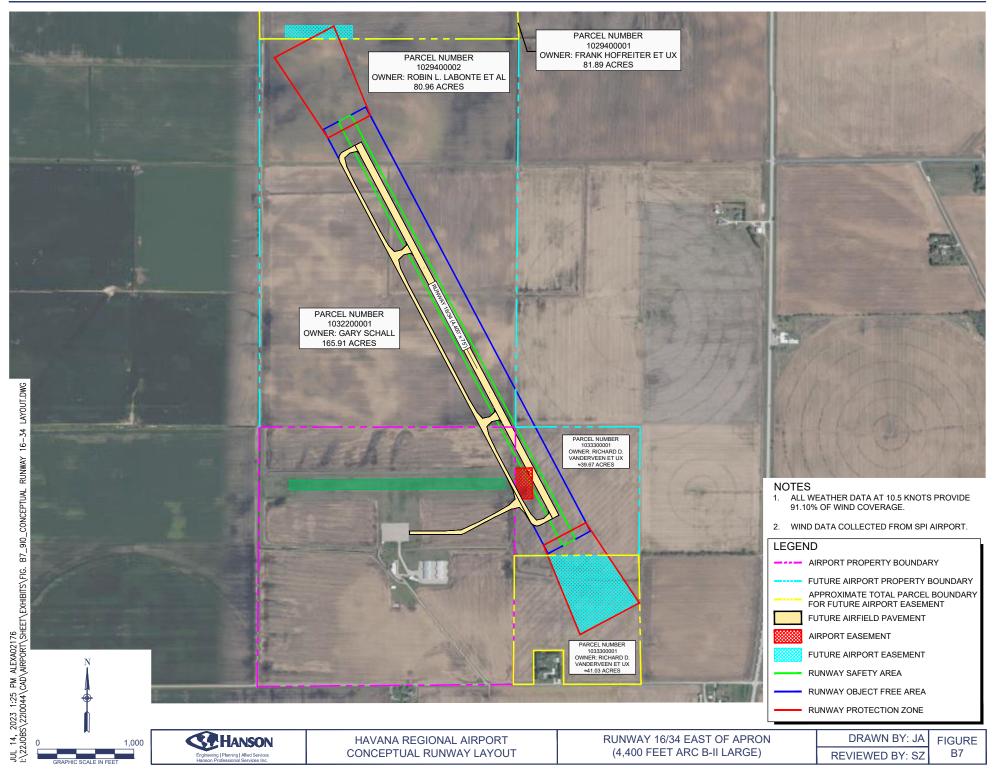

the HRPD indicated the potential for an increase in grain, potentially related to a feedstock for other production, especially as the Country is seeking more renewable energy resources. While such a production facility would not likely be compatible adjacent to the airport due to height restrictions and potential exhaust, the airport could support emergency part delivery for such an operation. Nonaeronatical development at 910, could also be developed to support light industrial uses that could be developed to support port activity or be independent of the port.

#### Next Step

These conceptual options can be used to scope an airport layout plan update project that would include a thorough review of the options and identify a preferred development option for HRPD to pursue.















# Appendix C

Stakeholder Outreach



# ATTACHMENT 1

Interview Script/Questions

#### Havana Port Market Analysis & Master Plan (22i0044/2005) Freight Stakeholder Outreach Interview Script/Questions

#### "Script"

Hanson Professional Services is under contract with the Havana Regional Port District to conduct a market assessment related to freight transportation in the region. As part of that effort, we are reaching out to some local and regional freight stakeholders to obtain input regarding perceived needs, issues, and constraints within the existing regional freight transportation system for which the Port District may be positioned to implement improvements and/or solutions. Potential improvements and/or solutions may be addressed later in the project when we develop a port develop