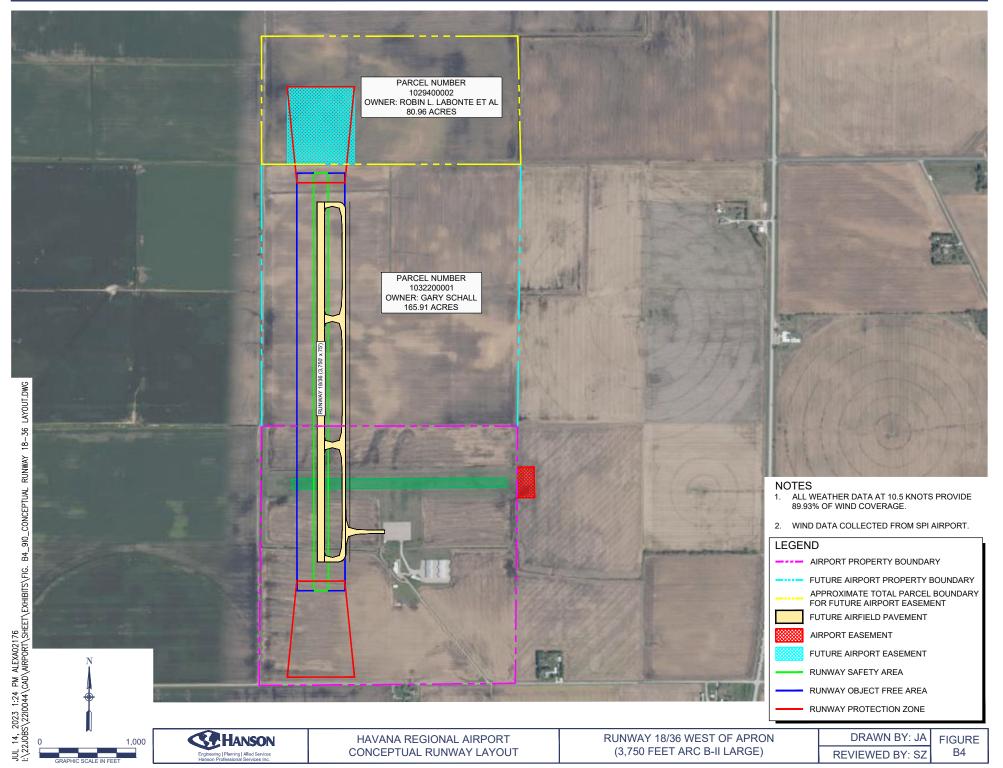

es for the HRPD indicated the potential for an increase in grain, potentially related to a feedstock for other production, especially as the Country is seeking more renewable energy resources. While such a production facility would not likely be compatible adjacent to the airport due to height restrictions and potential exhaust, the airport could support emergency part delivery for such an operation. Nonaeronatical development at 910, could also be developed to support light industrial uses that could be developed to support port activity or be independent of the port.

#### Next Step

These conceptual options can be used to scope an airport layout plan update project that would include a thorough review of the options and identify a preferred development option for HRPD to pursue.















# Appendix C

Stakeholder Outreach



# ATTACHMENT 1

Interview Script/Questions

#### Havana Port Market Analysis & Master Plan (22i0044/2005) Freight Stakeholder Outreach Interview Script/Questions

#### "Script"

Hanson Professional Services is under contract with the Havana Regional Port District to conduct a market assessment related to freight transportation in the region. As part of that effort, we are reaching out to some local and regional freight stakeholders to obtain input regarding perceived needs, issues, and constraints within the existing regional freight transportation system for which the Port District may be positioned to implement improvements and/or solutions. Potential improvements and/or solutions may be addressed later in the project when we develop a port d