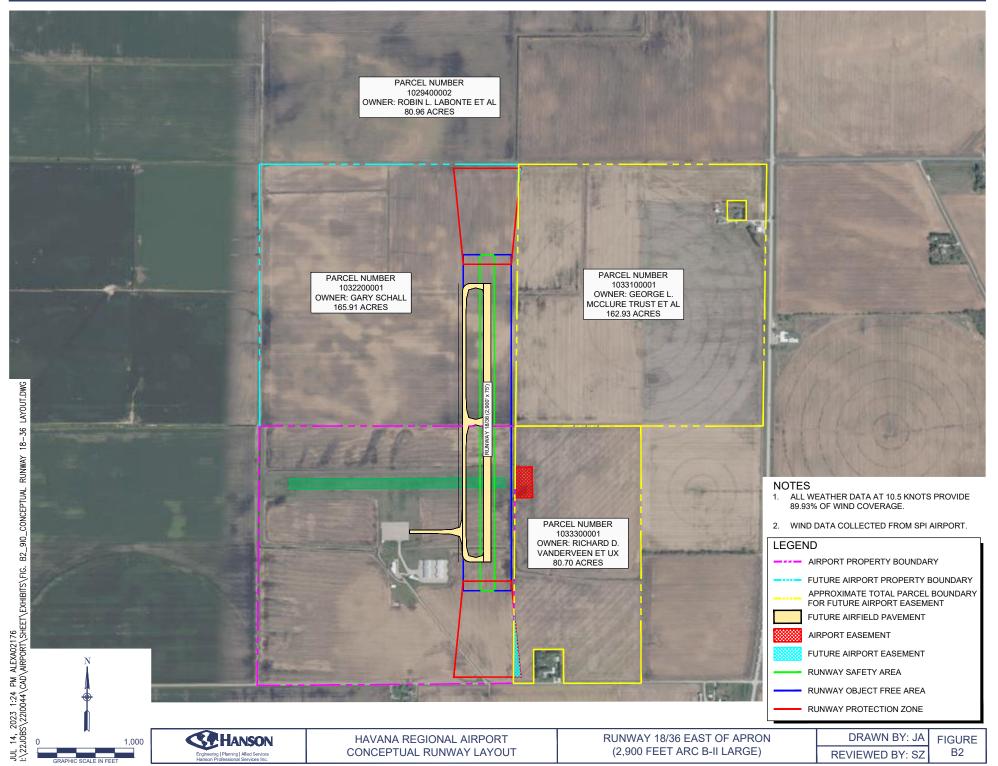

nities for the HRPD indicated the potential for an increase in grain, potentially related to a feedstock for other production, especially as the Country is seeking more renewable energy resources. While such a production facility would not likely be compatible adjacent to the airport due to height restrictions and potential exhaust, the airport could support emergency part delivery for such an operation. Nonaeronatical development at 910, could also be developed to support light industrial uses that could be developed to support port activity or be independent of the port.

#### Next Step

These conceptual options can be used to scope an airport layout plan update project that would include a thorough review of the options and identify a preferred development option for HRPD to pursue.















# Appendix C

Stakeholder Outreach



# ATTACHMENT 1

Interview Script/Questions

#### Havana Port Market Analysis & Master Plan (22i0044/2005) Freight Stakeholder Outreach Interview Script/Questions

#### "Script"

Hanson Professional Services is under contract with the Havana Regional Port District to conduct a market assessment related to freight transportation in the region. As part of that effort, we are reaching out to some local and regional freight stakeholders to obtain input regarding perceived needs, issues, and constraints within the existing regional freight transportation system for which the Port District may be positioned to implement improvements and/or solutions. Potential improvements and/or solutions may be addressed later in the project when we develop a po