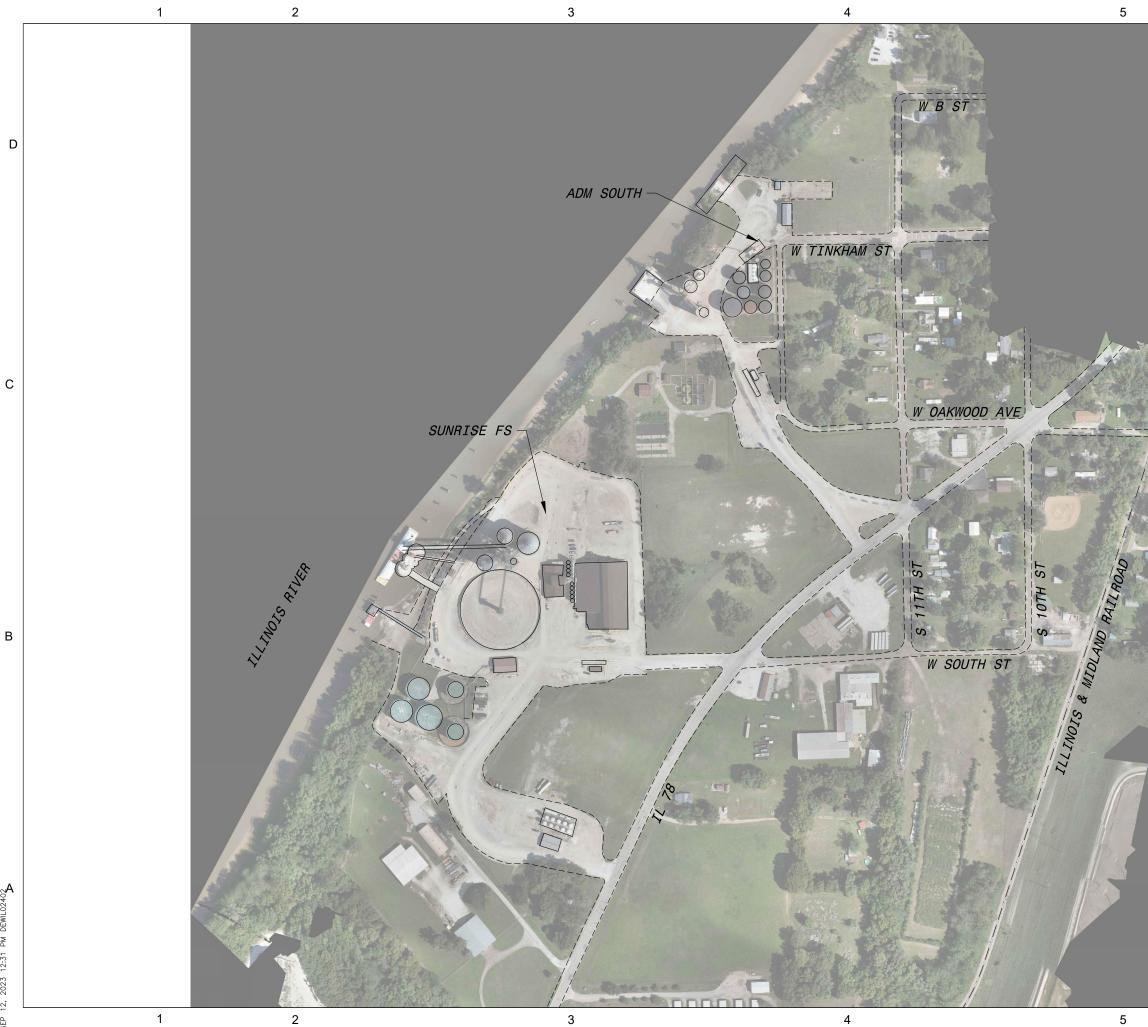

Data Analysis
- 21 stakeholders identified
  - 18 industry/distribution stakeholders
  - 3 carrier-related stakeholders
- Conducting phone interviews
  - Underway
  - Anticipated completion within the next week or so
  - Too early to draw conclusions

## **Up Next - Site Selection**

- All preliminary business opportunities involve dry bulk materials
  - Similar material handling requirements
- Any development should be multi-purpose
- Limited riverfront property within HRPD boundaries
  - Havana Park District?
- Potential Public/Private Partnership (P3)
  - Vistra/Dynegy (power plant site)?
  - Havana Dock & Rail?
  - Others?

Any input from this stakeholder group is welcome!

# **THANK YOU!**

Questions? General project discussion...



#### Appendix E

**Existing Site Conditions** 











Convright Ha

Hanson Professional Services Inc. 1689 Curran Road, Suite 203 McHenry, IL 60050 phone: 815-669-4677 Offices Nationwide www.hanson-inc.com

CONSULTANTS

CLIENT: HAVANA REGIONAL PORT DISTRICT

PROJECT: PORT MARKET ANALYSIS & MASTER PLAN

CITY, STATE: HAVANA, IL

| ĺ |                                       |          |         |       |     |  |  |  |
|---|---------------------------------------|----------|---------|-------|-----|--|--|--|
|   |                                       |          |         |       |     |  |  |  |
| ĺ |                                       |          |         |       |     |  |  |  |
|   |                                       |          |         |       |     |  |  |  |
| ĺ |                                       |          | хх      |