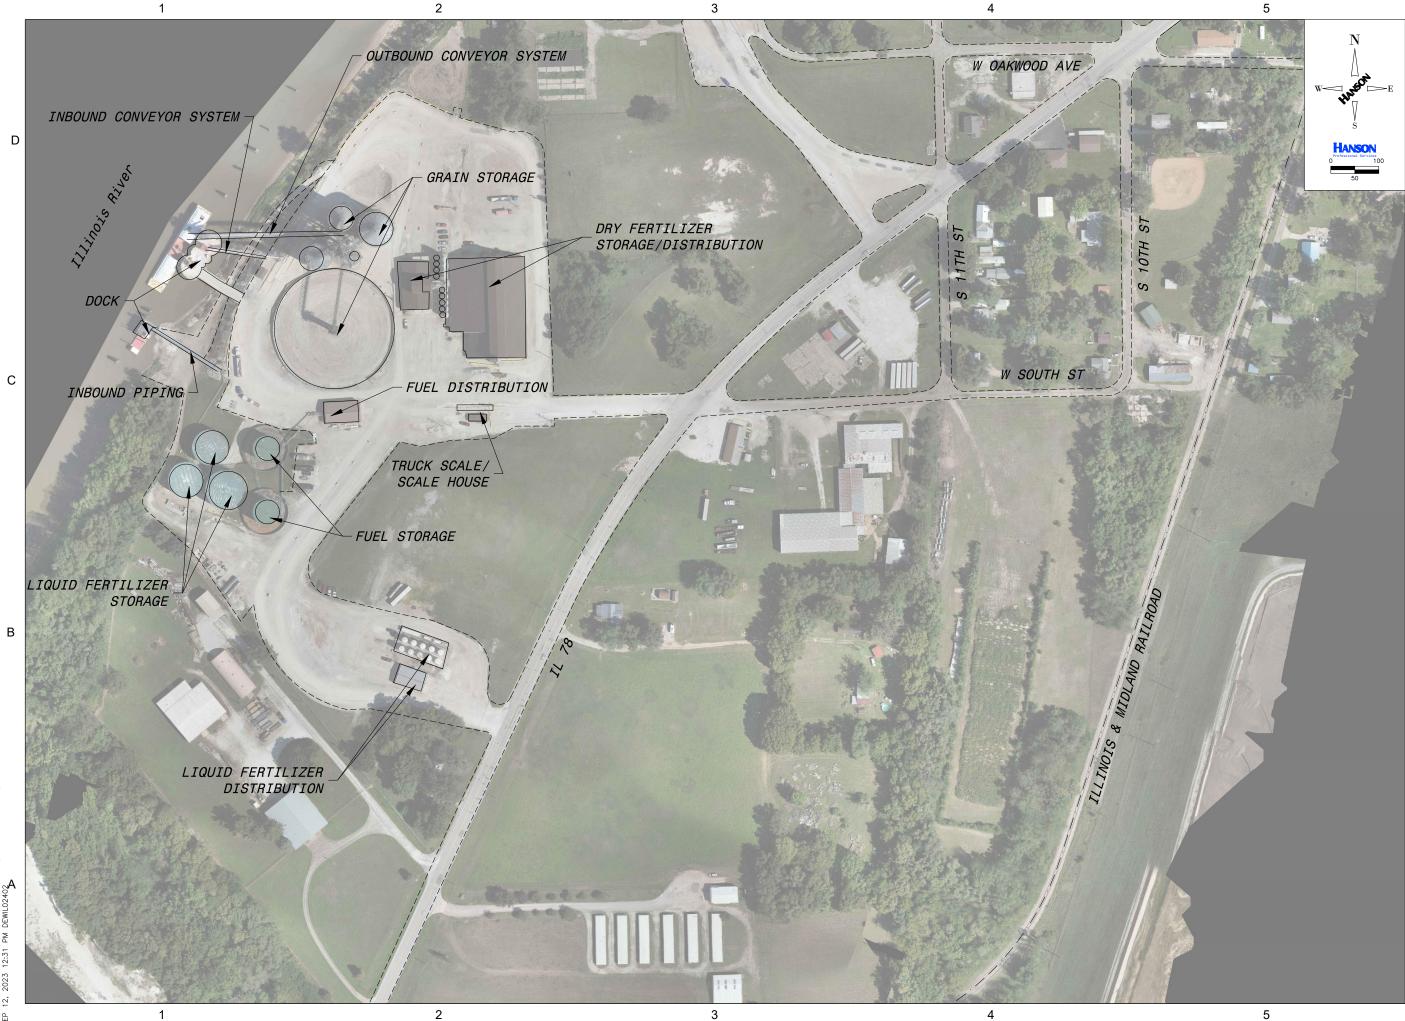

| DES     | CRIPT | ION |  |  |  |
|   | WARK                                  | DATE     | DES     | DRN   | REV |  |  |  |
| I | SSUE:                                 | 08/29/20 | 23      |       |     |  |  |  |
| ł | PROJEC                                | CT NO: 2 | 22i0044 | 4     |     |  |  |  |
|   | CAD FILE: 22i0044 - Exist<br>Base.dwg |          |         |       |     |  |  |  |
| ĺ | DESIGN BY: JGK                        |          |         |       |     |  |  |  |
| ĺ | DRAWN BY: AED                         |          |         |       |     |  |  |  |
| İ | REVIEW                                | ED BY:   | SLG     |       |     |  |  |  |
| 1 |                                       |          |         |       |     |  |  |  |

SHEET TITLE EXISTING CONDITIONS OVERVIEW





Convright Hanson Prof

Hanson Professional Services Inc. 1689 Curran Road, Suite 203 McHenry, IL 60050 phone: 815-669-4677 Offices Nationwide www.hanson-inc.com

CONSULTANTS

CLIENT: HAVANA REGIONAL PORT DISTRICT

PROJECT: PORT MARKET ANALYSIS & MASTERPLAN

CITY, STATE: HAVANA, IL

|        |                                       | ХХ          |     |     |  |  |  |  |  |
|--------|---------------------------------------|-------------|-----|-----|--|--|--|--|--|
|        |                                       | хх          | хх  | В   |  |  |  |  |  |
|        |                                       | х           |     |     |  |  |  |  |  |
|        |                                       | х           | x   | А   |  |  |  |  |  |
| MARK   | DATE                                  | DE