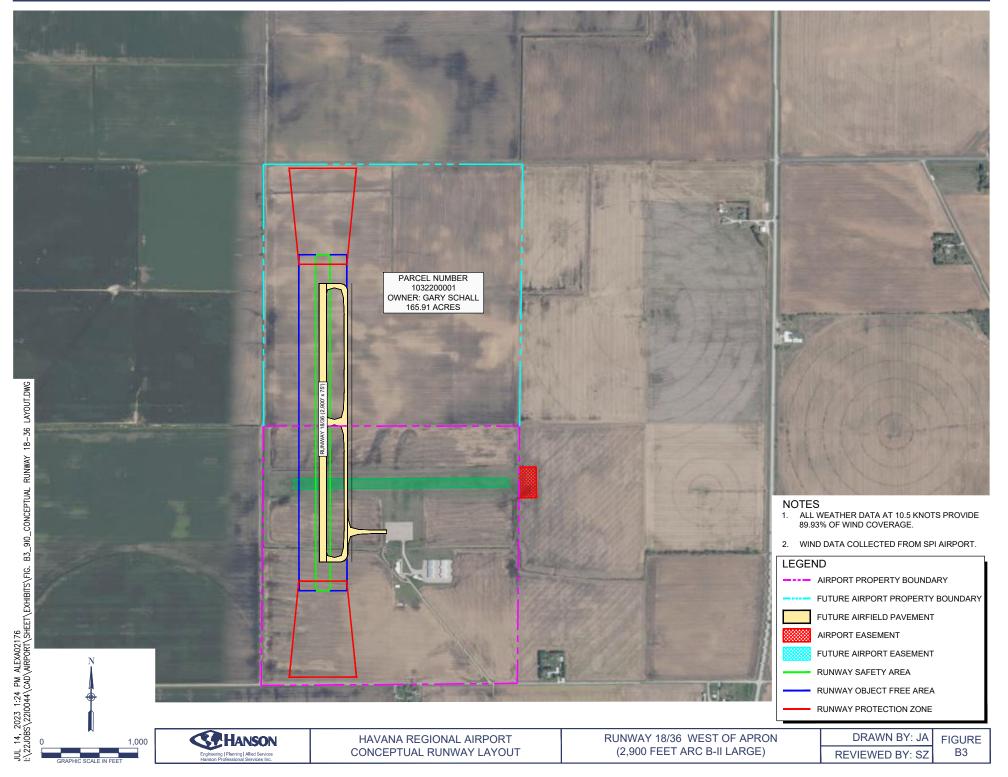

ties for the HRPD indicated the potential for an increase in grain, potentially related to a feedstock for other production, especially as the Country is seeking more renewable energy resources. While such a production facility would not likely be compatible adjacent to the airport due to height restrictions and potential exhaust, the airport could support emergency part delivery for such an operation. Nonaeronatical development at 910, could also be developed to support light industrial uses that could be developed to support port activity or be independent of the port.

#### Next Step

These conceptual options can be used to scope an airport layout plan update project that would include a thorough review of the options and identify a preferred development option for HRPD to pursue.















# Appendix C

Stakeholder Outreach



# ATTACHMENT 1

Interview Script/Questions

#### Havana Port Market Analysis & Master Plan (22i0044/2005) Freight Stakeholder Outreach Interview Script/Questions

#### "Script"

Hanson Professional Services is under contract with the Havana Regional Port District to conduct a market assessment related to freight transportation in the region. As part of that effort, we are reaching out to some local and regional freight stakeholders to obtain input regarding perceived needs, issues, and constraints within the existing regional freight transportation system for which the Port District may be positioned to implement improvements and/or solutions. Potential improvements and/or solutions may be addressed later in the project when we develop a port