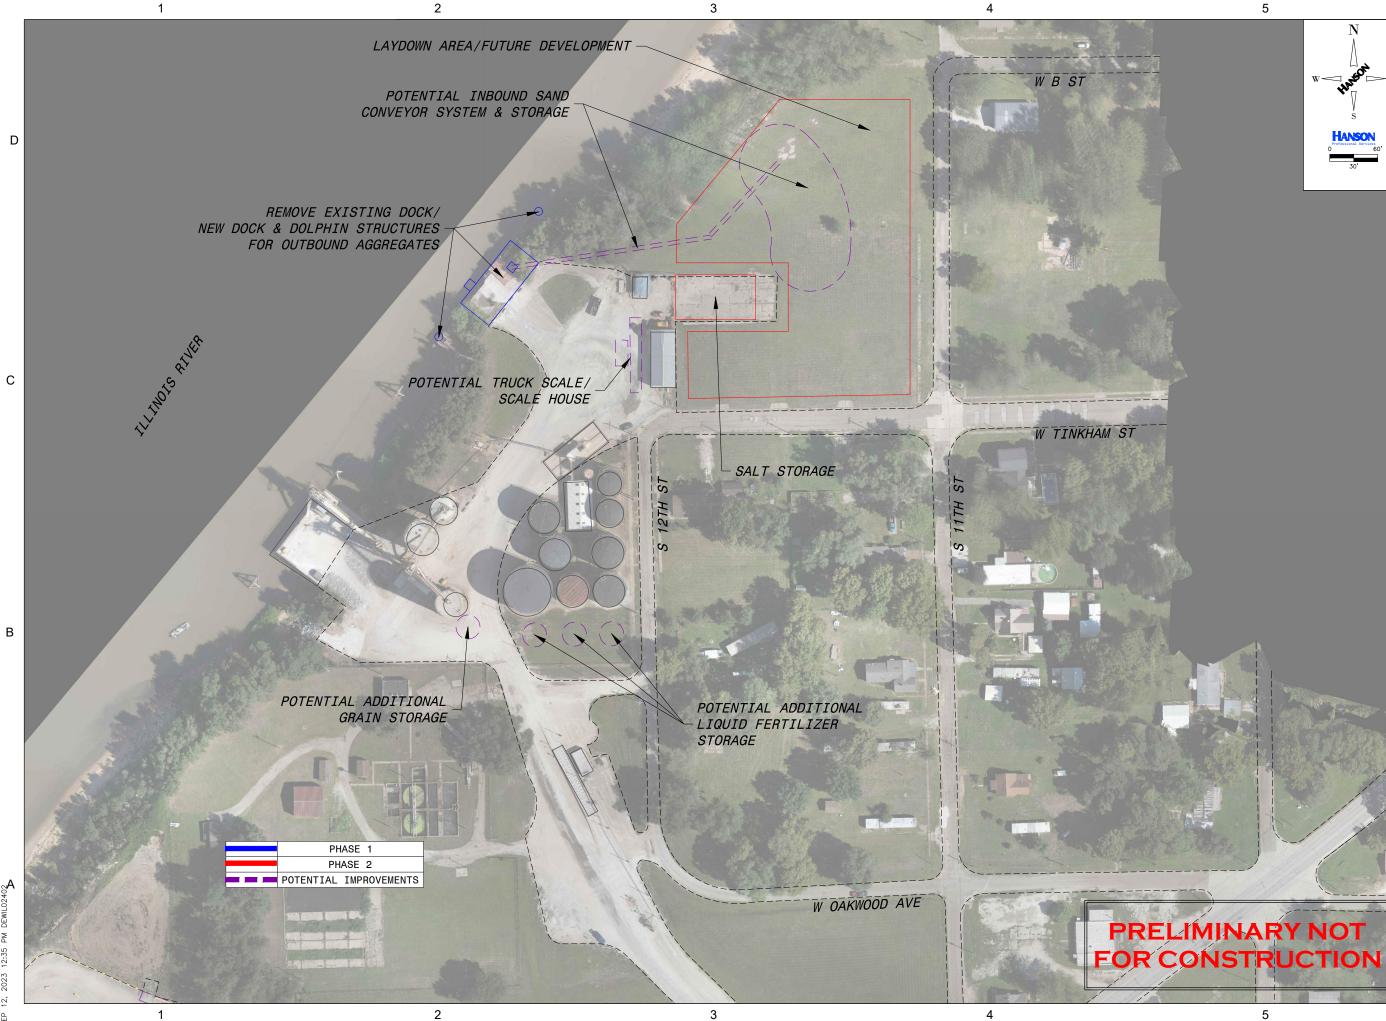

---|---------|-------|-----|--|--|--|
|         |               | xx      | хх    | В   |  |  |  |
|         |               | х       |       |     |  |  |  |
|         |               | х       | х     | А   |  |  |  |
| MARK    | DATE          | DES     | CRIPT | ION |  |  |  |
| WARK    | DATE          | DES     | DRN   | REV |  |  |  |
| ISSUE:  | 08/14/20      | 23      |       |     |  |  |  |
| PROJEC  | CT NO: 2      | 22i0044 | 4     |     |  |  |  |
| CAD FIL | E: 22i00      | )44 - P | rop   |     |  |  |  |
| Base-Dr | one.dwg       |         | -     |     |  |  |  |
| DESIGN  | BY: JG        | ĸ       |       |     |  |  |  |
| DRAWN   | DRAWN BY: AED |         |       |     |  |  |  |
| REVIEW  | ED BY:        | SLG     |       |     |  |  |  |

SHEET TITLE SUNRISE FS SITE



2







Hanson Professional Services Inc. 1689 Curran Road, Suite 203 McHenry, IL 60050 phone: 815-669-4677 Offices Nationwide www.hanson-inc.com

CONSULTANTS

CLIENT: HAVANA REGIONAL PORT DISTRICT

PROJECT: PORT MARKET ANALYSIS & MASTER PLAN

CITY, STATE: HAVANA, IL

|               |                | хх      |       |     |  |  |
|---------------|----------------|---------|-------|-----|--|--|
|               |                | хх      | хх    | В   |  |  |
|               |                | х       |       |     |  |  |
|               |                | х       | x     | А   |  |  |
| MARK          | DATE           | DES     | CRIPT | ION |  |  |
| MARK          | DATE           | DES     | DRN   | REV |  |  |
| ISSUE:        | 08/14/20       | 23      |       |     |  |  |
| PROJEC