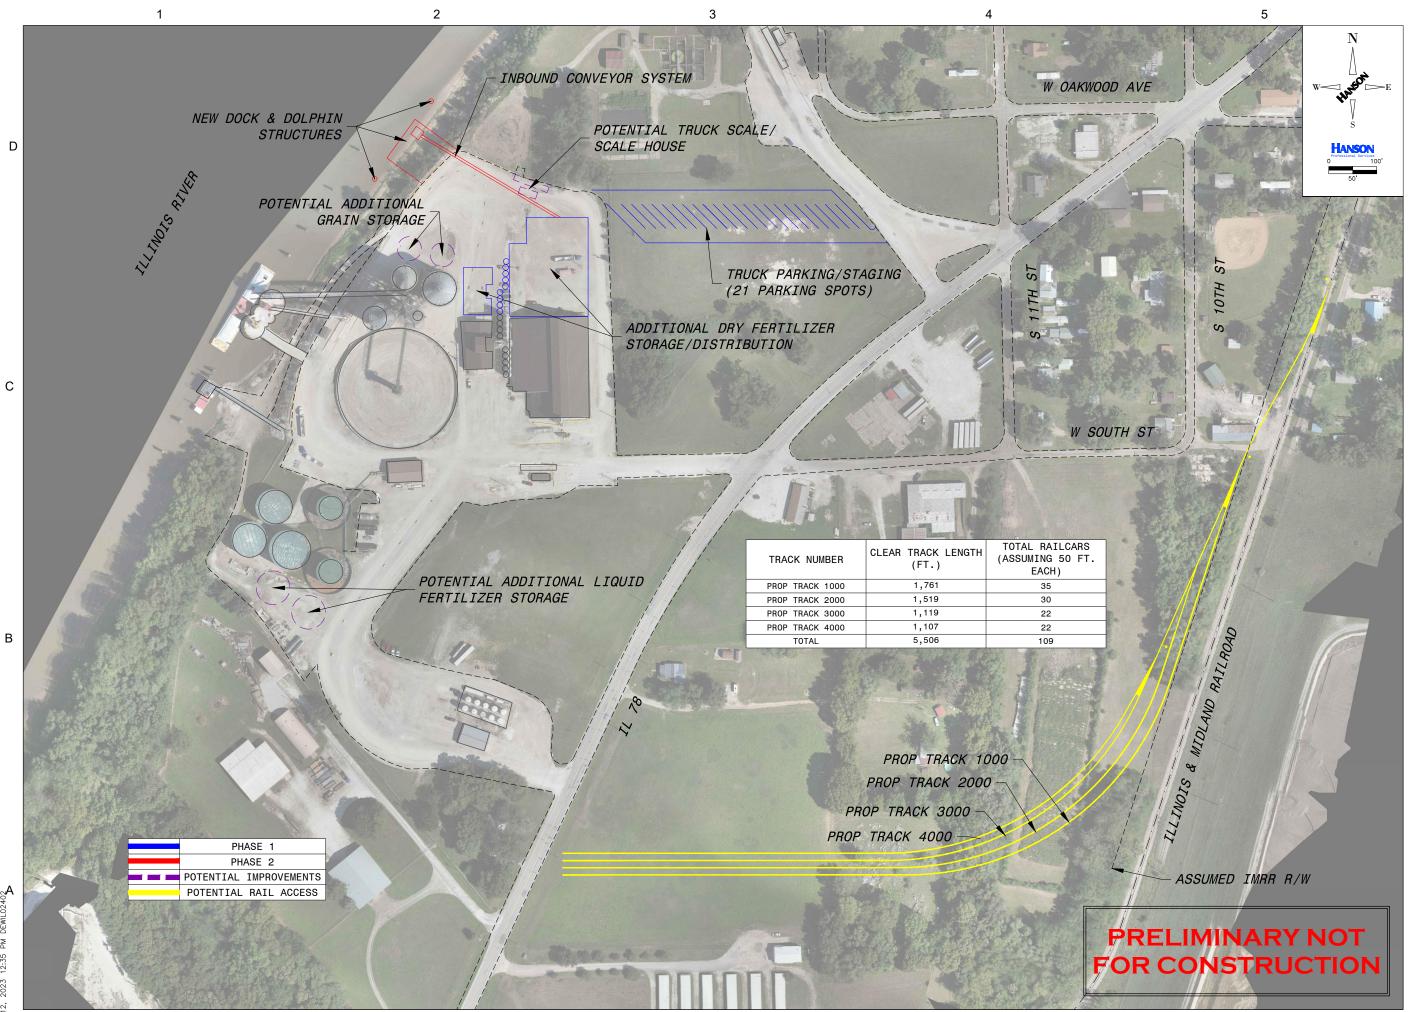

| x       | х     | А   |  |  |  |
|    | <b>IARK</b>   | DATE     | DES     | CRIPT | ION |  |  |  |
| ľ  | MARK          | DATE     | DES     | DRN   | REV |  |  |  |
| IS | SUE:          | 08/29/20 | 23      |       |     |  |  |  |
| P  | ROJE          | CT NO: 2 | 22i0044 | 4     |     |  |  |  |
| c  | AD FIL        | E: 22i00 | )44 - E | xist  |     |  |  |  |
| B  | ase.dw        | /g       |         |       |     |  |  |  |
| D  | ESIGN         | BY: JG   | К       |       |     |  |  |  |
| D  | DRAWN BY: AED |          |         |       |     |  |  |  |
| R  | EVIEW         | ED BY:   | SLG     |       |     |  |  |  |
|    |               |          |         |       |     |  |  |  |

SHEET TITLE EXISTING CONDITIONS - ADM SOUTH

#### Appendix F

**Concept Plans** 





3

1

4



© Copyright Hanson Professional Services 2023

Hanson Professional Services Inc. 1689 Curran Road, Suite 203 McHenry, IL 60050 phone: 815-669-4677 Offices Nationwide www.hanson-inc.com

CONSULTANTS

CLIENT: HAVANA REGIONAL PORT DISTRICT

PROJECT: PORT MARKET ANALYSIS & MASTER PLAN

CITY, STATE: HAVANA, IL

|         |               | xx      |       |     |  |  |  |
|---------|---------------|---------|-------|-----|--|--|--|
|         |               | xx      | хх    | В   |  |  |  |
|         |               | х       |       |     |  |  |  |
|         |               | х       | х     | А   |  |  |  |
| MARK    | DATE          | DES     | CRIPT | ION |  |  |  |
| WARK    | DATE          | DES     | DRN   | REV |  |  |  |
| ISSUE:  | 08/14/20      | 23      |       |     |