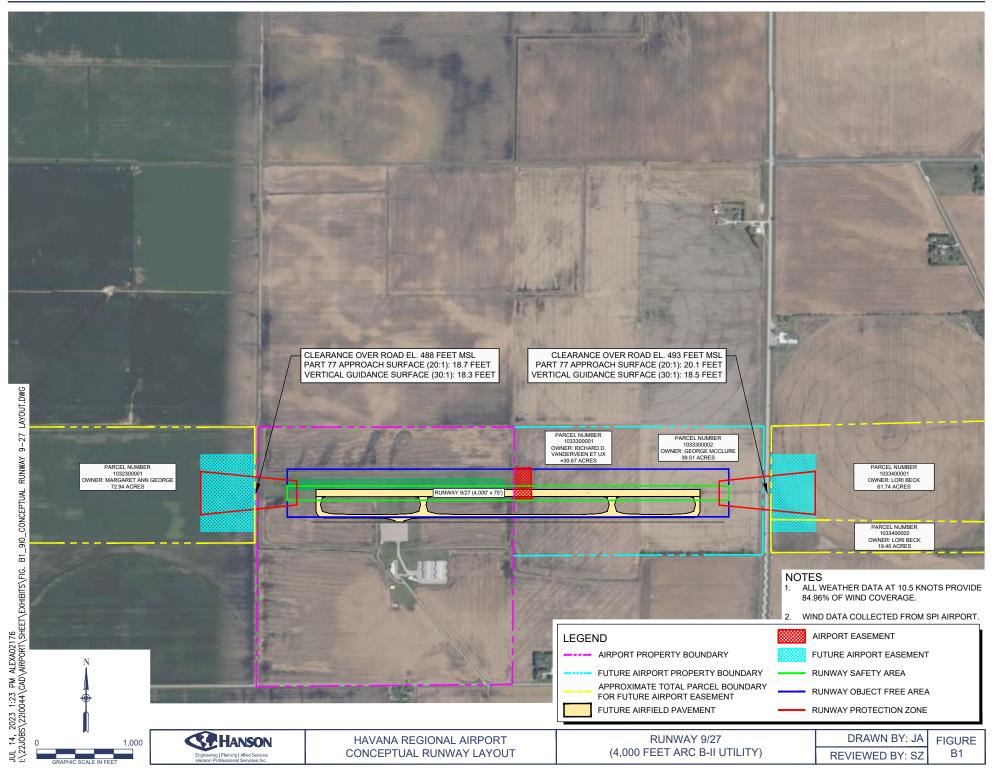

tunities for the HRPD indicated the potential for an increase in grain, potentially related to a feedstock for other production, especially as the Country is seeking more renewable energy resources. While such a production facility would not likely be compatible adjacent to the airport due to height restrictions and potential exhaust, the airport could support emergency part delivery for such an operation. Nonaeronatical development at 910, could also be developed to support light industrial uses that could be developed to support port activity or be independent of the port.

#### Next Step

These conceptual options can be used to scope an airport layout plan update project that would include a thorough review of the options and identify a preferred development option for HRPD to pursue.















# Appendix C

Stakeholder Outreach



# ATTACHMENT 1

Interview Script/Questions

#### Havana Port Market Analysis & Master Plan (22i0044/2005) Freight Stakeholder Outreach Interview Script/Questions

#### "Script"

Hanson Professional Services is under contract with the Havana Regional Port District to conduct a market assessment related to freight transportation in the region. As part of that effort, we are reaching out to some local and regional freight stakeholders to obtain input regarding perceived needs, issues, and constraints within the existing regional freight transportation system for which the Port District may be positioned to implement improvements and/or solutions. Potential improvements and/or solutions may be addressed later in the project when we develop a