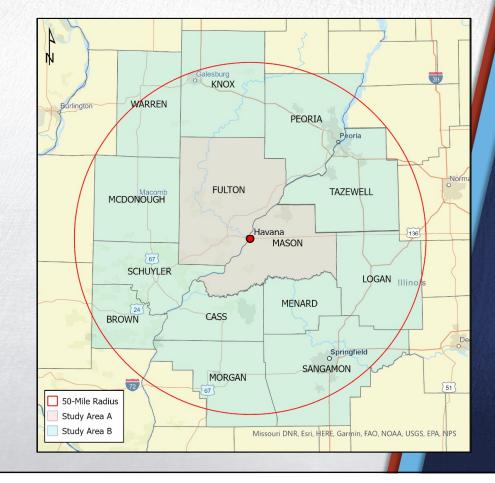

n Review
  - Freight Stakeholder Inventory
  - Freight Data Analysis
- Underway:
  - Freight Stakeholder Outreach
  - Local Government & Agency Stakeholder Outreach
- Forthcoming:
  - Site Selection & Master Planning
  - Draft Port Master Plan Report & Presentation (to HRPD Board)
  - Final Port Master Plan Report

# **Background Info Review**

- IDOT's "IMTS Plan"
- Illinois State Freight Plan
- City of Havana Comprehensive Plan
- Various documents, plans, etc. related to...
  - Havana Power Plant
  - Heart of Illinois Regional Port District
  - Corn Belt Ports
  - M-55 Illinois-Gulf Marine Highway Initiative
- Other misc. reports

# **Project Study Areas**

- Study Area A
  - Mason & Fulton Counties
- Study Area B
  - 14 counties within 50-mile radius, including Mason & Fulton Counties



# **Freight Stakeholder Inventory**

GIS database inventory of existing freight stakeholders within 50 miles of Havana that:

- Consume or produce commodities/products in significant volumes
- Carry a significant volume of freight
- Have a facility that is or could be readily served by a railroad
- Have a facility with truck un/loading bays
- Have a riverfront terminal capable of transloading commodities to/from barges

# **Freight Stakeholder Inventory**

- 595 facilities inventoried
  - 40 within Study Area A
  - 555 within Study Area B (exclusively)
- 370 industrial facilities, 51 carriers, 149 distribution centers, 25 river terminals
- 98 facilities with rail access
- 138 with potential rail access
- 32 facilities with barge access
- 8 with potential barge access



# **Freight Data