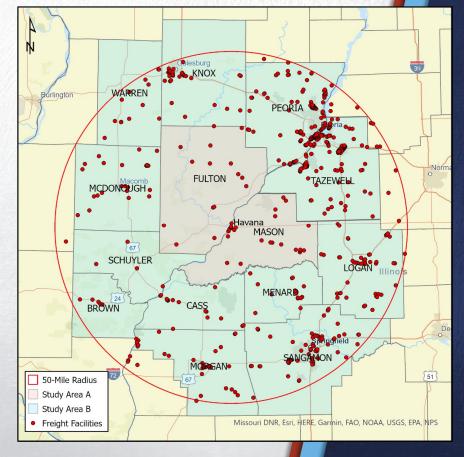

& Fulton Counties



# **Freight Stakeholder Inventory**

GIS database inventory of existing freight stakeholders within 50 miles of Havana that:

- Consume or produce commodities/products in significant volumes
- Carry a significant volume of freight
- Have a facility that is or could be readily served by a railroad
- Have a facility with truck un/loading bays
- Have a riverfront terminal capable of transloading commodities to/from barges

# **Freight Stakeholder Inventory**

- 595 facilities inventoried
  - 40 within Study Area A
  - 555 within Study Area B (exclusively)
- 370 industrial facilities, 51 carriers, 149 distribution centers, 25 river terminals
- 98 facilities with rail access
- 138 with potential rail access
- 32 facilities with barge access
- 8 with potential barge access



# **Freight Data Analysis**

- Air, Barge, & Truck Freight Data
  - S&P Global's Transearch database
  - USACE WCSC database supplemented barge data
- Rail Freight Data
  - US Surface Transportation Board (STB) waybill data
  - Data details are confidential; had to be generalized
- Analyzed freight moving into, out of, within, and through study areas
- Analyzed 2019 data and 2035 projections
- Note: Study Area A tonnage is included in Study Area B tonnage (i.e., SA-A is a subset of SA-B)

### **S&P Global** Market Intelligence

# **Freight Data Overview**

|      | Mode  |         | Study Area A |                                       |  | Study Area B |            |                                       |  |  |
|------|-------|---------|--------------|-----------------------------------