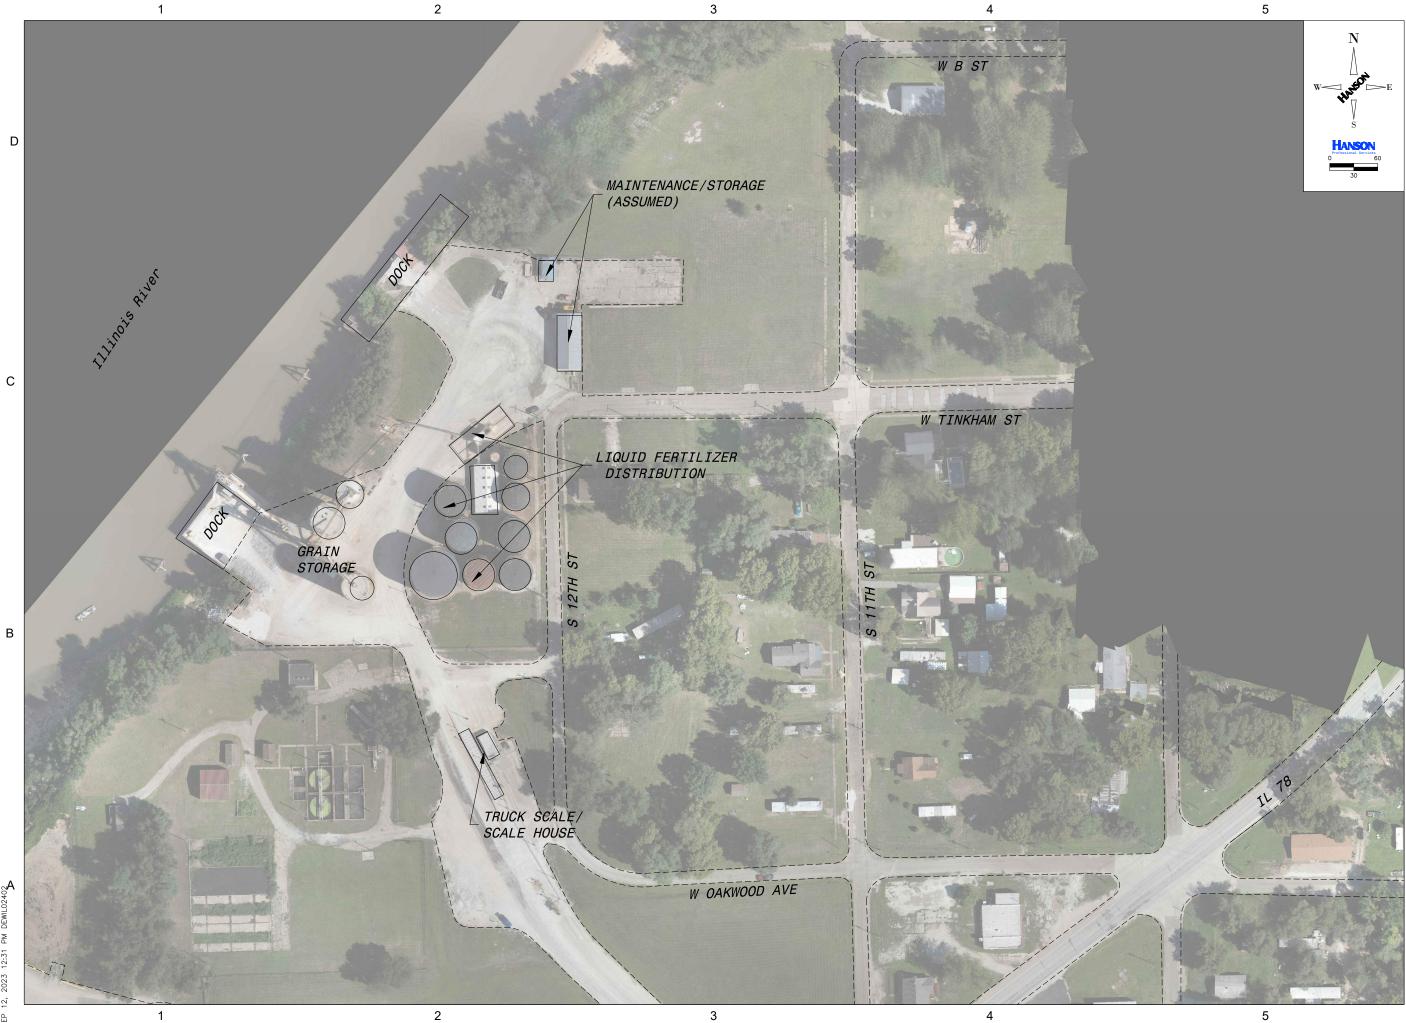

|  |  |  |  |  |
| WARK   |                                       | DES         | DRN | REV |  |  |  |  |  |
| ISSUE: | 08/29/20                              | 23          |     |     |  |  |  |  |  |
| PROJEC | CT NO: 2                              | 22i0044     | 4   |     |  |  |  |  |  |
|        | CAD FILE: 22i0044 - Exist<br>Base.dwg |             |     |     |  |  |  |  |  |
| DESIGN | DESIGN BY: JGK                        |             |     |     |  |  |  |  |  |
| DRAWN  | DRAWN BY: AED                         |             |     |     |  |  |  |  |  |
| REVIEW | REVIEWED BY: SLG                      |             |     |     |  |  |  |  |  |
|        |                                       |             |     |     |  |  |  |  |  |

SHEET TITLE EXISTING CONDITIONS -SUNRISE FS



C:\USERS\DEWILO~1\APPDATA\LOCAL\TE SEP 12, 2023 12:31 PM DEWIL02402





Convright H

Hanson Professional Services Inc. 1689 Curran Road, Suite 203 McHenry, IL 60050 phone: 815-669-4677 Offices Nationwide www.hanson-inc.com

CONSULTANTS

CLIENT: HAVANA REGIONAL PORT DISTRICT

PROJECT: PORT MARKET ANALYSIS & MASTER PLAN

CITY, STATE: HAVANA, IL

|    |               |          | хх      |       |     |  |  |  |
|----|---------------|----------|---------|-------|-----|--|--|--|
|    |               |          | xx      | хх    | В   |  |  |  |
|    |               |          | х       |       |     |  |  |  |
|    |               |          | x       | х     | А   |  |  |  |
|    | <b>IARK</b>   | DATE     | DES     | CRIPT | ION |  |  |  |
| ľ  | MARK          | DATE     | DES     | DRN