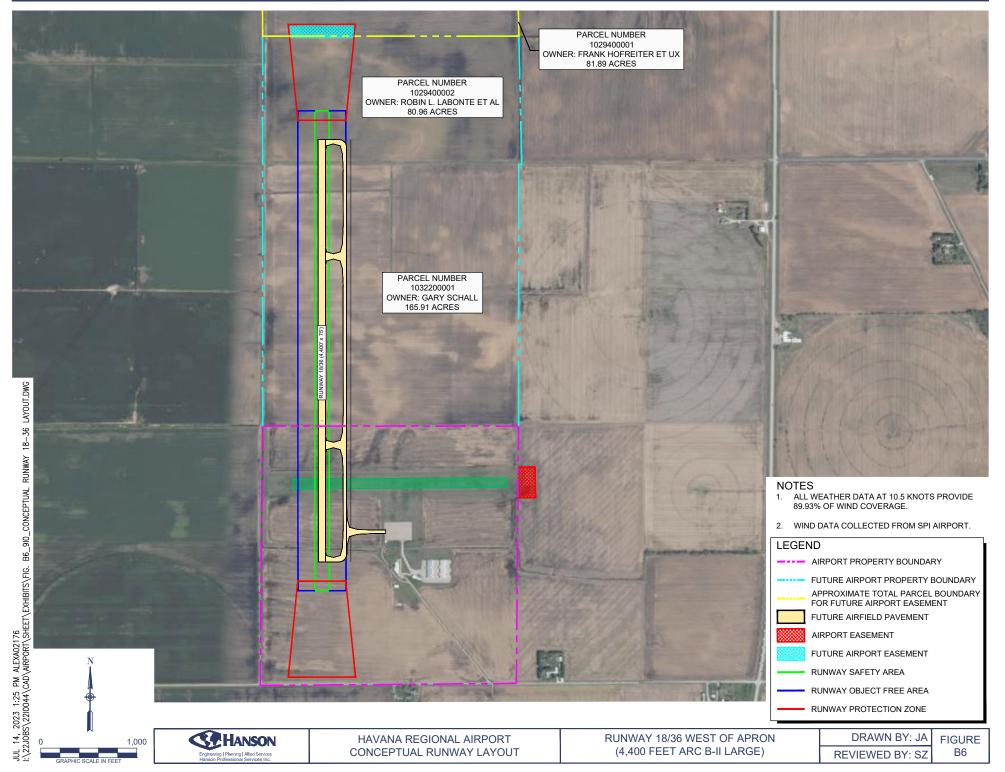

or the HRPD indicated the potential for an increase in grain, potentially related to a feedstock for other production, especially as the Country is seeking more renewable energy resources. While such a production facility would not likely be compatible adjacent to the airport due to height restrictions and potential exhaust, the airport could support emergency part delivery for such an operation. Nonaeronatical development at 910, could also be developed to support light industrial uses that could be developed to support port activity or be independent of the port.

#### Next Step

These conceptual options can be used to scope an airport layout plan update project that would include a thorough review of the options and identify a preferred development option for HRPD to pursue.















# Appendix C

Stakeholder Outreach



# ATTACHMENT 1

Interview Script/Questions

#### Havana Port Market Analysis & Master Plan (22i0044/2005) Freight Stakeholder Outreach Interview Script/Questions

#### "Script"

Hanson Professional Services is under contract with the Havana Regional Port District to conduct a market assessment related to freight transportation in the region. As part of that effort, we are reaching out to some local and regional freight stakeholders to obtain input regarding perceived needs, issues, and constraints within the existing regional freight transportation system for which the Port District may be positioned to implement improvements and/or solutions. Potential improvements and/or solutions may be addressed later in the project when we develop a port devel