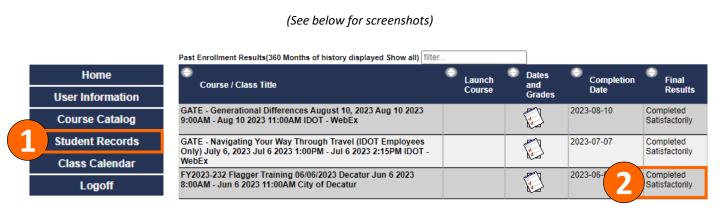

## Viewing grades for completed courses in the LMS Page 3

- 1. Click Student Records on the left-hand navigation menu
- 2. Click the Information and Grades icon Select next to the course title to see your quiz grades
- 3. Course information and grades will appear in a new window. *Scroll all the way to the bottom* of this window to view your quiz grades.

#### (See below for screenshots)

|                  | Past Enrollment Results(360 Months of history displayed Show all) filter.                                                    |   |          |   |              |            |                             |
|------------------|------------------------------------------------------------------------------------------------------------------------------|---|----------|---|--------------|------------|-----------------------------|
| Home             | Course / Class Title                                                                                                         | ٢ | Launch   | 0 | Dates<br>and | Completion | G Final                     |
| User Information |                                                                                                                              |   | Course   |   | Grades       | Date       | Results                     |
| Course Catalog   | GATE - Generational Differences August 10, 2023 Aug 10 2023<br>9:00AM - Aug 10 2023 11:00AM IDOT - WebEx                     |   |          |   |              | 2023-08-10 | Completed<br>Satisfactorily |
| Student Records  | GATE - Navigating Your Way Through Travel (IDOT Employees<br>Only) July 6, 2023 Jul 6 2023 1:00PM - Jul 6 2023 2:15PM IDOT - |   |          |   |              | 2023-07-07 | Completed<br>Satisfactorily |
| Class Calendar   | WebEx<br>FY2023-232 Flagger Training 06/06/2023 Decatur Jun 6 2023                                                           |   |          |   | -            | 2023-06-06 | Completed                   |
| Logoff           | 8:00AM - Jun 6 2023 11:00AM City of Decatur                                                                                  |   | <b>2</b> |   |              |            | Satisfactorily              |