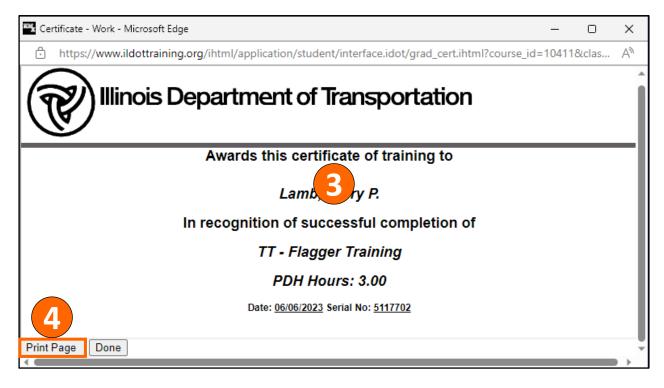

#### View, print, or save a certificate of completion for completed courses Page 4

- 1. Click Student Records on the left-hand navigation menu
- 2. In the Final Results column, click the Completed Satisfactorily link
- 3. Your certificate showing the completion date and course information will appear in a new window.
- 4. Use the *Print Page* button at the bottom of this page to print your certificate or to save copy to your computer (file will save in the Adobe .pdf format).