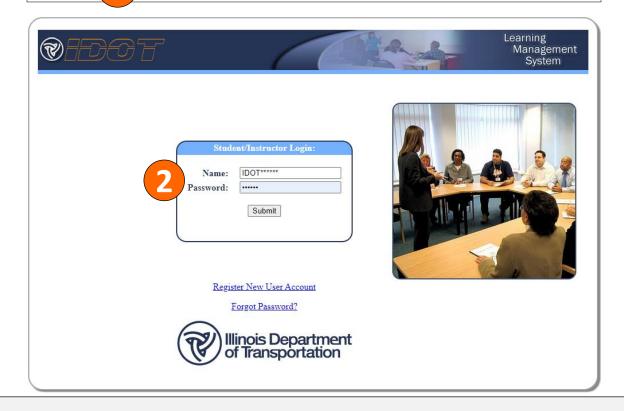

# Log into the Learning Management System (LMS)

#### Page 1

- 1. Navigate to the T2 Center's <u>LMS link</u> in your web browser
  - <u>https://www.ildottraining.org/ihtml/application/student/interface.idot/index.htm</u>
- 2. Enter Your LMS Username and Password
  - Check the most recent email from the Technology Transfer Center showing your certificate of completion of any
    past class for your username and password
  - Contact <u>Barry.Kent@illinois.gov</u> to recover a lost password or for help with creating a new account

(See below for screenshot)

https://www.ildottraining.org/ihtml/application/student/interface.idot/index.htm