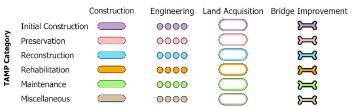

## ILLINOIS HIGHWAY PROGRAM ACCOMPLISHMENTS FY 2022 REBUILD ILLINOIS PROGRAM - STATE PROJECTS

| Route / City                                                     | County                    | Description                                                                                                 | TAMP<br>Category    | Award<br>Date  | Award<br>Cost |
|------------------------------------------------------------------|---------------------------|-------------------------------------------------------------------------------------------------------------|---------------------|----------------|---------------|
| <u>Interstates</u>                                               |                           |                                                                                                             |                     |                |               |
| I 55<br>I 64<br>ILL 3<br>US 40<br>EAST ST. LOUIS<br>0-02094-8001 | (ADD) ST. CLA             | IR MISSOURI AVE PUMP STA'<br>MISCELLANEOUS                                                                  | TIONS               | 03-24-2022     | 44,950        |
| 0 0200 1 000 1                                                   |                           |                                                                                                             | MAINTENANC          | CE - PAVEMENTS |               |
| I 55<br>US 40<br>EAST ST. LOUIS                                  | (ADD) ST. CLA             | IR BOWMAN PUMP STATION<br>MISCELLANEOUS                                                                     | AT EXCHANGE AVE     | 07-22-2022     | 39,650        |
| 8-82930-2210                                                     |                           |                                                                                                             | MAINTENANO          | CE - PAVEMENTS |               |
| I 55<br>I 64<br>I 64 WB CD<br>EAST ST. LOUIS<br>8-00137-0322     | (C/O) ST. CLA             | IR POPLAR ST COLLECTOR -<br>0.1 MI E OF POPLAR ST BE<br>LAND ACQUISITION                                    |                     | ) 09-30-2021   | 26,200        |
| 6-00137-0322                                                     |                           |                                                                                                             | REHABILITAT         | ION - BRIDGES  |               |
| I 55<br>I 64<br>EAST ST. LOUIS<br>8-81180-0210                   | (C/O) ST. CLA             | ASSOCIATED ROADWAYS<br>P.E. (PHASE I)<br>P.E. (PHASE II)<br>P.E. (CONSULTANT TSL)<br>P.E. (CONSULTANT PLANS | S)                  | 08-02-2021     | 450,000       |
|                                                                  |                           | P.E. (BRIDGE INSPECTION                                                                                     | <i>'</i>            | ION - BRIDGES  |               |
| I 55<br>I 70<br>US 40<br>EAST ST. LOUIS                          | (ADD) ST. CLAI<br>DISTRIC | ,                                                                                                           | RR IN EAST ST LOUIS | 3 03-31-2022   | 24,605        |
| 8-00443-0300                                                     |                           |                                                                                                             | PRESERVATI          | ON - BRIDGES   |               |
| I 55<br>I 70<br>US 40<br>EAST ST. LOUIS                          | (ADD) ST. CLA             | IR B & O, CONRAIL & TRRA R<br>RR FLAGGER                                                                    | RR IN EAST ST LOUIS | 3 03-14-2022   | 50,000        |
| 8-00443-0600                                                     |                           |                                                                                                             | PRESERVATI          | ON - BRIDGES   |               |

## ILLINOIS HIGHWAY PROGRAM ACCOMPLISHMENTS FY 2022 REBUILD ILLINOIS PROGRAM - STATE PROJECTS

| Route / City                                                                                       |       | County               | Description                                                                                                                                     | TAMP<br>Category                 | Award<br>Date | Award<br>Cost |
|----------------------------------------------------------------------------------------------------|-------|----------------------|-------------------------------------------------------------------------------------------------------------------------------------------------|----------------------------------|---------------|---------------|
| I 55<br>I 70<br>US 40<br>COLLINSVILLE<br>FAIRMONT CITY<br>PONTOON BEACH<br>MADISON<br>8-70091-0200 |       | MADISON<br>ST. CLAIR | 0.5 MI W OF ILL 203 TO FAIRMO<br>P.E. (PHASE I)<br>P.E. (PHASE II)                                                                              | NT AVE                           | 04-27-2022    | 1,351,158     |
|                                                                                                    |       |                      |                                                                                                                                                 | REHABILITAT                      | ION - PAVEMEN | NTS           |
| I 57<br>8-00252-0000                                                                               |       | MARION               | JEFFERSON CO LINE TO 0.7 MI<br>RECONSTRUCTION<br>RAMP REPAIR<br>BRIDGE REPAIR<br>BRIDGE APPROACH ROADWAY<br>CULVERT EXTENSION<br>CULVERT REPAIR | N OF ILL 161                     | 05-25-2022    | 67,521,489    |
|                                                                                                    |       |                      | MILES = 4.85                                                                                                                                    | RECONSTRUCTION - PAVEMENTS       |               |               |
| I 57<br>8-00252-2000                                                                               |       | MARION               | JEFFERSON CO LINE TO 0.7 MI<br>BRIDGE PAINTING<br>BRIDGE DECK OVERLAY<br>BRIDGE JOINT REPLACE/REPAI                                             |                                  | 05-25-2022    | 1,034,288     |
|                                                                                                    |       |                      | BRIDGE DECK SEALING                                                                                                                             |                                  | ON - BRIDGES  | ]             |
| I 57<br>8-81080-0222                                                                               | (C/O) | MARION               | JEFFERSON CO LINE TO 0.7 MI<br>P.E. (PHASE II)                                                                                                  | N OF ILL 161                     | 03-22-2022    | 56,123        |
|                                                                                                    |       |                      |                                                                                                                                                 | RECONSTRU                        | CTION - PAVEN | MENTS         |
| I 64<br>US 50<br>O'FALLON<br>FAIRVIEW HEIGHTS<br>SHILOH<br>MASCOUTAH                               | (ADD) | ST. CLAIR            | ILL 159 TO ILL 4<br>PATCHING                                                                                                                    |                                  | 02-08-2022    | 647,720       |
| 0-02176-8014                                                                                       |       |                      |                                                                                                                                                 | MAINTENANC                       | CE - PAVEMENT | S             |
| I 64<br>US 50<br>O'FALLON<br>SHILOH                                                                | (C/O) | ST. CLAIR            | W OF GREENMOUNT RD TO 1.1<br>158<br>P.E. (PHASE II)                                                                                             | MI W OF ILL                      | 06-14-2022    | 2,000,000     |
| 8-00567-0200                                                                                       |       |                      |                                                                                                                                                 | INITIAL CONSTRUCTION - PAVEMENTS |               |               |
| I 70<br>US 40                                                                                      | (ADD) | BOND                 | MADISON CO LINE TO SUGAR L<br>PATCHING                                                                                                          | OAF RD                           | 02-08-2022    | 1,032,584     |
| 0-02176-8013                                                                                       |       |                      |                                                                                                                                                 | MAINTENANO                       | CE - PAVEMENT | S             |

## ILLINOIS HIGHWAY PROGRAM ACCOMPLISHMENTS FY 2022 REBUILD ILLINOIS PROGRAM - STATE PROJECTS

| Route / City                                                              | Coun                 | ty Des                        | cription                                                                     | TAMP<br>Category | Award<br>Date | Award<br>Cost |
|---------------------------------------------------------------------------|----------------------|-------------------------------|------------------------------------------------------------------------------|------------------|---------------|---------------|
| I 70<br>BROOKLYN<br>MADISON<br>8-90001-2200                               | ST. CL               |                               | SSIPPI RIVER<br>GE JOINT REPLACE/REPAIF                                      | R                | 11-18-2021    | 986,791       |
| 0 00001 2200                                                              |                      |                               |                                                                              | PRESERVATION     | ON - BRIDGES  |               |
| I 255<br>COLLINSVILLE<br>0-01375-8001                                     | (ADD) MADIS          |                               | D RAMPS 5 & 6<br>GE PAINTING                                                 |                  | 10-04-2021    | 779,600       |
|                                                                           |                      |                               |                                                                              | PRESERVATION     | ON - BRIDGES  |               |
| I 255<br>ILL 157<br>I 270<br>PONTOON BEACH<br>GLEN CARBON<br>0-01375-8004 | (ADD) MADIS          | BRAN<br>CARB                  | OVER IL 162; ILL 157 OVER<br>CH CREEK; I-270 UNDER N<br>ON RD<br>GE PAINTING |                  | 07-25-2022    | 1,152,000     |
| 0 01070 0001                                                              |                      |                               |                                                                              | PRESERVATION     | ON - BRIDGES  | ]             |
| I 255<br>ILL 3<br>US 50<br>COLUMBIA<br>CAHOKIA<br>DUPO                    | (ADD) MONR<br>ST. CL |                               | IDGE TO ILL 157<br>HING                                                      |                  | 11-22-2021    | 444,060       |
| 0-02176-8008                                                              |                      |                               |                                                                              | MAINTENANC       | E - PAVEMENT  | S             |
| I 270<br>GRANITE CITY<br>GLEN CARBON<br>PONTOON BEACH                     | (ADD) MADIS          |                               | TO I-55<br>RGENCY RESERVE                                                    |                  | 11-17-2021    | 3,345,336     |
| 0-00166-8002                                                              |                      |                               |                                                                              | MISCELLANE       | OUS IMPROVE   | MENTS         |
| I 270<br>8-82222-0211                                                     | (C/O) MADIS          | P.E. (f<br>P.E. (f<br>P.E. (f | SSIPPI RIVER PHASE II) CONSULTANT TSL) CONSULTANT PLANS) SURVEYS (PHASE II)  |                  | 08-09-2021    | 997,250       |
|                                                                           |                      | F.L. 3                        | ORVETS (FIIASE II)                                                           | RECONSTRU        | CTION - BRIDG | SES           |
| I 270<br>8-82222-0300                                                     | MADIS                |                               | SSIPPI RIVER<br>ACQUISITION                                                  |                  | 04-30-2022    | 105,225       |
|                                                                           |                      |                               |                                                                              | RECONSTRUC       | CTION - BRIDG | SES           |
| l 270<br>8-82222-0522                                                     | (ADD) MADIS          |                               | SSIPPI RIVER<br>TRUCTION ENGINEERING                                         |                  | 04-05-2022    | 2,000,000     |
|                                                                           |                      |                               |                                                                              | RECONSTRUC       | CTION - BRIDG | ES            |

## ILLINOIS HIGHWAY PROGRAM ACCOMPLISHMENTS FY 2022 REBUILD ILLINOIS PROGRAM - STATE PROJECTS

| Route / City                                                                     |       | County   | Description                                                                                                            | TAMP<br>Category | Award<br>Date                            | Award<br>Cost         |
|----------------------------------------------------------------------------------|-------|----------|------------------------------------------------------------------------------------------------------------------------|------------------|------------------------------------------|-----------------------|
| I 270<br>GRANITE CITY<br>PONTOON BEACH<br>MADISON<br>8-82220-0162                | (C/O) | MADISON  | MISSISSIPPI RIVER BRIDGE TO<br>P.E. (PHASE I)                                                                          | E OF ILL 111     | 08-09-2021                               | 163,535               |
| 0-02220-0102                                                                     |       |          |                                                                                                                        | INITIAL CONS     | STRUCTION - PA                           | AVEMENTS              |
| I 270<br>GRANITE CITY<br>GLEN CARBON<br>PONTOON BEACH<br>MADISON<br>8-00747-0122 | (C/O) | MADISON  | MISSISSIPPI RIVER BRIDGE TO<br>P.E. (PHASE II)                                                                         | ILL 157          | 01-19-2022                               | 1,196,511             |
|                                                                                  |       |          |                                                                                                                        | INITIAL CONS     | STRUCTION - PA                           | AVEMENTS              |
| I 270<br>PONTOON BEACH<br>8-11128-0500                                           | (C/O) | MADISON  | AT ILL 111 INTCHG<br>CONSTRUCTION ENGINEERING                                                                          | 6                | 09-14-2021                               | 2,006,189             |
| 0 11120 0000                                                                     |       |          |                                                                                                                        | RECONSTRU        | CTION - PAVEN                            | MENTS                 |
| U.S. Routes US 40 GREENVILLE 8-00815-0000  US 50 8-00337-0000                    | (ADD) | BOND     | OVERPASS RD TO 0.3 MI W OF SMART OVERLAY MILES = 2.73  DRAINAGE DITCH 0.5 MI E OF H CULVERT REPLACEMENT STRUCTURES = 1 | PRESERVATI       | 02-08-2022<br>ON - PAVEMEN<br>05-25-2022 | 778,747<br>TS 242,608 |
|                                                                                  |       |          |                                                                                                                        | RECONSTRU        | CTION - BRIDG                            | SES                   |
| Illinois Routes  ILL 3 ILL 150 CHESTER 0-02176-8006                              | (ADD) | RANDOLPH | ILL 3: ILL 150 TO 1.0 MI S OF PLI<br>RIDGE RD; ILL 150: ILL 3 TO MU<br>RD<br>PATCHING                                  | RPHYSBORO        | 10-04-2021<br>CE - PAVEMENT              | 682,813<br>'S         |
| ILL 3<br>ILL 111<br>US 67<br>ALTON<br>GODFREY<br>0-02176-8010                    | (ADD) | MADISON  | US 67 TO ALBY ST<br>PATCHING                                                                                           | MAINTENANO       | 11-18-2021<br>CE - PAVEMENT              | 341,876               |

## ILLINOIS HIGHWAY PROGRAM ACCOMPLISHMENTS FY 2022 REBUILD ILLINOIS PROGRAM - STATE PROJECTS

| Route / City                                              |       | County    | Description                                                                                                      | TAMP<br>Category         | Award<br>Date               | Award<br>Cost |
|-----------------------------------------------------------|-------|-----------|------------------------------------------------------------------------------------------------------------------|--------------------------|-----------------------------|---------------|
| ILL 3<br>EAST ALTON<br>8-00866-0000                       | (ADD) | MADISON   | AT ST. LOUIS AVE<br>PATCHING                                                                                     |                          | 05-25-2022                  | 90,961        |
| 0-00000-0000                                              |       |           |                                                                                                                  | MAINTENANC               | E - PAVEMENT                | S             |
| ILL 3<br>GODFREY<br>8-56067-0200                          | (C/O) | MADISON   | AT W DELMAR AVE & PIERCE LN<br>P.E. (PHASE II)                                                                   | 1                        | 10-20-2021                  | 697,422       |
|                                                           |       |           |                                                                                                                  | MISCELLANE               | OUS IMPROVE                 | MENTS         |
| ILL 3<br>GODFREY<br>8-56067-0300                          |       | MADISON   | AT W DELMAR AVE & PIERCE LN<br>LAND ACQUISITION                                                                  | ١                        | 05-31-2022                  | 14            |
| 0 00007 0000                                              |       |           |                                                                                                                  | MISCELLANE               | OUS IMPROVE                 | MENTS         |
| ILL 3 (C/O) RELOCATION VENICE EAST ST. LOUIS 8-81050-0210 |       | ST. CLAIR | 0.1 MI S OF RIVER PARK CONNE<br>MI S OF TRENDLEY AVE CONNE<br>EAST ST LOUIS<br>P.E. (PHASE I)<br>P.E. (PHASE II) |                          | 04-27-2022                  | 3,705,698     |
|                                                           |       |           | P.E. (CONSULTANT TSL)                                                                                            | INITIAL CONS             | TRUCTION - PA               | AVEMENTS      |
| ILL 3<br>RELOCATION<br>EAST ST. LOUIS<br>SAUGET           | (C/O) | ST. CLAIR | 0.1 MI S OF TRENDLEY AVE IN E<br>TO MONSANTO AVE IN SAUGET<br>P.E. (PHASE I)<br>P.E. (PHASE II)                  |                          | 04-27-2022                  | 2,779,598     |
| 8-81050-1212                                              |       |           |                                                                                                                  | INITIAL CONS             | TRUCTION - PA               | AVEMENTS      |
| ILL 3<br>SAUGET<br>8-81300-0100                           | (C/O) | ST. CLAIR | S OF MONSANTO AVE TO S OF P.E. (PHASE I) P.E. (CONSULTANT TSL) PRELIMINARY ENGINEERING P.E. (CONSULTANT PLANS)   | QUEENY AVE               | 12-07-2021                  | 1,081,576     |
|                                                           |       |           | F.L. (CONSOLIANT FLANS)                                                                                          | INITIAL CONS             | TRUCTION - PA               | AVEMENTS      |
| ILL 3<br>SAUGET<br>8-81300-0121                           | (C/O) | ST. CLAIR | AIR S OF MONSANTO AVE TO S OF (<br>P.E. (PHASE I)<br>P.E. (CONSULTANT TSL)<br>PRELIMINARY ENGINEERING            |                          | 12-07-2021                  | 485,926       |
|                                                           |       |           | P.E. (CONSULTANT PLANS)                                                                                          | INITIAL CONS             | TRUCTION - PA               | AVEMENTS      |
| ILL 3<br>8-00593-0300                                     |       | RANDOLPH  | NINE MILE CREEK 4 MI S OF EVI<br>LAND ACQUISITION                                                                |                          | 11-30-2021<br>CTION - BRIDG | 17,730<br>ES  |
|                                                           |       |           |                                                                                                                  | RECONSTRUCTION - BRIDGES |                             |               |

## ILLINOIS HIGHWAY PROGRAM ACCOMPLISHMENTS FY 2022 REBUILD ILLINOIS PROGRAM - STATE PROJECTS

| Route / City                                               | County                  | Description                                                                | TAMP<br>Category           | Award<br>Date  | Award<br>Cost |
|------------------------------------------------------------|-------------------------|----------------------------------------------------------------------------|----------------------------|----------------|---------------|
| ILL 3<br>8-00593-0400                                      | RANDOLPH                | NINE MILE CREEK 4 MI S OF EVUTILITY ADJUSTMENT                             | /ANSVILLE                  | 10-12-2021     | 247,225       |
|                                                            |                         |                                                                            | RECONSTRU                  | ICTION - BRIDG | ES            |
| ILL 4<br>ILL 150<br>PERCY<br>STEELEVILLE<br>0-02176-8007   | (ADD) RANDOLPH          | W OF STEELEVILLE TO PERRY<br>PATCHING                                      | CO LINE                    | 10-04-2021     | 475,119       |
|                                                            |                         |                                                                            | MAINTENAN                  | CE - PAVEMENT  | S             |
| ILL 4<br>0-02176-8012                                      | (ADD) MADISON           | I-55 TO BLUE SPRUCE LN<br>PATCHING                                         |                            | 05-25-2022     | 738,089       |
|                                                            |                         |                                                                            | MAINTENANCE - PAVEMENTS    |                |               |
| ILL 13<br>BELLEVILLE<br>0-01375-8002                       | (ADD) ST. CLAIR         | ILL 15 & EB ILL 15 RAMP SW OF BELLEVILLE 10-04-20 BRIDGE PAINTING          |                            | 10-04-2021     | 492,648       |
| 0 0 1070 0002                                              |                         |                                                                            | PRESERVATI                 | ON - BRIDGES   |               |
| ILL 13<br>ILL 15<br>BELLEVILLE<br>FREEBURG<br>8-00813-0000 | (ADD) ST. CLAIR         | 0.4 MI E OF ILL 159 TO ROGERS<br>FREEBURG<br>SMART OVERLAY<br>MILES = 5.72 | S DR IN                    | 05-25-2022     | 4,893,775     |
| 0 000 10 0000                                              |                         |                                                                            | PRESERVATI                 | ON - PAVEMEN   | TS            |
| ILL 16<br>ILL 100<br>HARDIN                                | (ADD) CALHOUN           | JOE PAGE BRIDGE<br>EMERGENCY RESERVE                                       |                            | 06-09-2022     | 11,692        |
| 0-00166-8003                                               |                         |                                                                            | MISCELLANEOUS IMPROVEMENTS |                |               |
| ILL 16<br>ILL 100<br>HARDIN                                | (C/O) GREENE<br>CALHOUN | JOE PAGE BRIDGE AT HARDIN<br>P.E. (PHASE I)                                |                            | 06-07-2022     | 2,168,331     |
| 8-00729-0121                                               |                         |                                                                            | RECONSTRU                  | JCTION - BRIDG | ES            |
|                                                            |                         |                                                                            |                            |                |               |
| ILL 100<br>ELSAH                                           | JERSEY                  | CHATAQUA & ELSAH CREEK<br>BRIDGE PAINTING                                  |                            | 11-18-2021     | 255,819       |
| 8-00827-0000                                               |                         |                                                                            | PRESERVATI                 | ON - BRIDGES   |               |

## ILLINOIS HIGHWAY PROGRAM ACCOMPLISHMENTS FY 2022 REBUILD ILLINOIS PROGRAM - STATE PROJECTS

| Route / City                                                  |                                                  | County            | Description                                                                                                            | TAMP<br>Category           | Award<br>Date           | Award<br>Cost |
|---------------------------------------------------------------|--------------------------------------------------|-------------------|------------------------------------------------------------------------------------------------------------------------|----------------------------|-------------------------|---------------|
| ILL 108 ILL 16 ILL 100 CARROLLTON ELDRED GRAFTON 0-00817-8002 | (ADD)                                            | GREENE<br>JERSEY  | ILL 108: CALHOUN CO LINE TO I<br>LINE; ILL 16/100: 0.3 MI E OF ELI<br>0.1 MI W OF GRAFTON HILLS DF<br>PAVEMENT MARKING | DRED RD TO                 | 10-04-2021              | 898,383       |
|                                                               |                                                  |                   |                                                                                                                        | MISCELLANE                 | OUS IMPROVE             | MENTS         |
| ILL 108<br>CARROLLTON<br>0-02176-8011                         | RROLLTON CARROLTON                               |                   |                                                                                                                        | IN                         | 03-24-2022              | 244,807       |
|                                                               |                                                  |                   |                                                                                                                        |                            | MAINTENANCE - PAVEMENTS |               |
| ILL 108<br>ELDRED<br>KAMPSVILLE                               | GREENE AT KAMPSVILLE FERRY CALHOUN MISCELLANEOUS |                   |                                                                                                                        |                            | 07-06-2021              | 380,194       |
| 8-00599-0022                                                  |                                                  |                   |                                                                                                                        | MISCELLANE                 | OUS IMPROVE             | MENTS         |
| ILL 108<br>ELDRED<br>KAMPSVILLE<br>8-00599-2200               |                                                  | GREENE<br>CALHOUN | AT KAMPSVILLE FERRY<br>MISCELLANEOUS                                                                                   |                            | 07-06-2021              | 1,892,000     |
| 0 00000 2200                                                  |                                                  |                   |                                                                                                                        | MISCELLANEOUS IMPROVEMENTS |                         |               |
| ILL 109<br>JERSEYVILLE<br>8-00489-0000                        |                                                  | JERSEY            | US 67 IN JERSEYVILLE TO ILL 3 STANDARD OVERLAY CULVERT REPLACEMENT ADA IMPROVEMENTS MILES = 8.22 STRUCTURES = 1        |                            | 11-18-2021              | 4,522,278     |
|                                                               |                                                  |                   | STRUCTURES = T                                                                                                         | REHABILITATION - PAVEMENTS |                         |               |
| ILL 111<br>PONTOON BEACH<br>8-00747-0200                      | (C/O)                                            | MADISON           | AT CHAIN OF ROCKS RD<br>P.E. (PHASE II)                                                                                |                            | 01-19-2022              | 598,166       |
| 0-00747-0200                                                  |                                                  |                   |                                                                                                                        | INITIAL CONS               | TRUCTION - P            | AVEMENTS      |
| ILL 111<br>ILL 140<br>ALTON<br>EAST ALTON<br>BETHALTO         |                                                  | MADISON           | ANNEX ST TO 0.1 MI W OF ILL 1°<br>SMART OVERLAY<br>MILES = 4.61                                                        | 11                         | 02-08-2022              | 4,213,069     |
| 8-00823-0000                                                  |                                                  |                   |                                                                                                                        | PRESERVATION               | ON - PAVEMEN            | TS            |

## ILLINOIS HIGHWAY PROGRAM ACCOMPLISHMENTS FY 2022 REBUILD ILLINOIS PROGRAM - STATE PROJECTS

| Route / City                                                           |       | County     | Description                                                                                       | TAMP<br>Category | Award<br>Date | Award<br>Cost |
|------------------------------------------------------------------------|-------|------------|---------------------------------------------------------------------------------------------------|------------------|---------------|---------------|
| ILL 111<br>SOUTH ROXANA<br>8-00576-0300                                | (ADD) | MADISON    | CAHOKIA DIVERSION CANAL 3 N<br>LAND ACQUISITION                                                   | MI N OF I-270    | 09-30-2021    | 61,260        |
| 0 0007 0 0000                                                          |       |            |                                                                                                   | PRESERVATION     | ON - BRIDGES  |               |
| ILL 111<br>SOUTH ROXANA<br>8-00577-0000                                |       | MADISON    | UP RR 2 MI N OF I-270<br>BRIDGE JOINT REPLACE/REPAI<br>BRIDGE DECK OVERLAY<br>BRIDGE REPAIR       | R                | 08-12-2021    | 949,359       |
|                                                                        |       |            |                                                                                                   | PRESERVATION     | ON - BRIDGES  |               |
| ILL 111<br>8-00578-0000                                                |       | MADISON    | POAG RD & NW RR 1.2 MI N OF<br>BRIDGE JOINT REPLACE/REPAI<br>BRIDGE DECK OVERLAY<br>BRIDGE REPAIR |                  | 08-12-2021    | 949,358       |
|                                                                        |       |            |                                                                                                   | PRESERVATION     | ON - BRIDGES  |               |
| ILL 111<br>ILL 111 A<br>PONTOON BEACH<br>FAIRMONT CITY<br>8-00519-1000 |       | MADISON    | 0.1 MI S OF HORSESHOE LAKE<br>CLAIR CO LINE<br>DESIGNED OVERLAY<br>MILES = 3.81                   | RD TO ST.        | 08-23-2021    | 4,645,357     |
| 0-00319-1000                                                           |       |            |                                                                                                   | REHABILITAT      | ION - PAVEMEN | TS            |
| ILL 111<br>FAIRMONT CITY                                               | (ADD) | ST. CLAIR  | CONRAIL & B&O RR AT FAIRMOI<br>LAND ACQUISITION                                                   | NT CITY SCL      | 11-30-2021    | 325           |
| 8-00370-2300                                                           |       |            |                                                                                                   | PRESERVATION     | ON - BRIDGES  |               |
| ILL 111<br>FAIRMONT CITY                                               | (C/O) | ST. CLAIR  | CONRAIL & B&O RR AT FAIRMOI<br>RR FLAGGER                                                         | NT CITY SCL      | 08-25-2021    | 104,499       |
| 8-00370-1450                                                           |       |            |                                                                                                   | PRESERVATION     | ON - BRIDGES  |               |
| ILL 127<br>0-02176-8016                                                | (ADD) | WASHINGTON | LOCUST CREEK 5.5 MI S OF NA<br>BRIDGE REPAIR<br>BRIDGE JOINT REPLACE/REPAI                        |                  | 07-25-2022    | 478,603       |
|                                                                        |       |            |                                                                                                   | MAINTENANC       | E - BRIDGES   |               |
| ILL 127<br>8-00825-0000                                                | (ADD) | BOND       | SALE BARN AVE TO 0.6 MI N OF<br>LINE<br>CRACK & JOINT SEALING                                     | CLINTON CO       | 02-04-2022    | 58,926        |
|                                                                        |       |            |                                                                                                   | PRESERVATION     | ON - PAVEMENT | S             |
| ILL 127<br>8-00831-0000                                                | (ADD) | BOND       | LITTLE BEAVER CREEK 4.2 MI S<br>BRIDGE JOINT REPLACE/REPAI<br>BRIDGE DECK OVERLAY                 |                  | 03-24-2022    | 846,983       |
|                                                                        |       |            | ZSGE BEGING VENERAL                                                                               | PRESERVATION     | ON - BRIDGES  |               |

## ILLINOIS HIGHWAY PROGRAM ACCOMPLISHMENTS FY 2022 REBUILD ILLINOIS PROGRAM - STATE PROJECTS

| Route / City                                              |       | County            | Description                                                                      | TAMP<br>Category         | Award<br>Date  | Award<br>Cost |
|-----------------------------------------------------------|-------|-------------------|----------------------------------------------------------------------------------|--------------------------|----------------|---------------|
| ILL 140<br>ALTON<br>8-00467-0100                          | (C/O) | MADISON           | MONUMENT AVE TO ANNEX ST<br>P.E. (PHASE I)                                       | IN ALTON                 | 04-21-2022     | 1,335,355     |
| 0-00407-0100                                              |       |                   |                                                                                  | RECONSTRU                | JCTION - PAVEN | MENTS         |
| ILL 143<br>ILL 160<br>US 40<br>HIGHLAND<br>8-00810-0000   |       | MADISON           | 0.1 MI E OF ILL 143 W JCT (WAL<br>WB I-70 RAMPS<br>SMART OVERLAY<br>MILES = 3.92 | NUT ST) TO               | 05-25-2022     | 1,746,801     |
| 0-00010-0000                                              |       |                   |                                                                                  | PRESERVAT                | ION - PAVEMEN  | TS            |
| ILL 143<br>PIERRON                                        |       | MADISON           | US 40 TO BOND CO LINE<br>SMART OVERLAY<br>MILES = 1.85                           |                          | 03-24-2022     | 590,157       |
| 8-00583-1000                                              |       |                   | WILLS - 1.03                                                                     | PRESERVATION - PAVEMENTS |                |               |
| ILL 157<br>HAMEL<br>EDWARDSVILLE                          | (ADD) | MADISON           | ILL 140 TO ILL 143<br>CRACK & JOINT SEALING                                      |                          | 02-04-2022     | 89,983        |
| 8-00809-0000                                              |       |                   |                                                                                  | PRESERVAT                | ION - PAVEMEN  | TS            |
| ILL 160<br>8-00788-0300                                   |       | CLINTON           | AT WESCLIN HIGH SCHOOL<br>LAND ACQUISITION                                       |                          | 11-30-2021     | 1,434         |
|                                                           |       |                   |                                                                                  | MISCELLANE               | EOUS IMPROVE   | MENTS         |
| ILL 161<br>ILL 161 C<br>CENTRALIA<br>8-00480-2235         | (C/O) | CLINTON<br>MARION | BROOKS AVE TO PLEASANT AV<br>CENTRALIA<br>LAND ACQUISITION                       | Æ IN                     | 07-31-2021     | 147,453       |
| 0 00400 2200                                              |       |                   |                                                                                  | MISCELLANE               | EOUS IMPROVE   | MENTS         |
| ILL 161<br>SWANSEA<br>BELLEVILLE                          | (ADD) | ST. CLAIR         | ILL 159 TO YMCA & SWIC ENTR<br>TRAF SIGNAL MODERNIZATION                         |                          | 02-08-2022     | 589,314       |
| 8-08800-2860                                              |       |                   |                                                                                  | MISCELLANE               | EOUS IMPROVE   | MENTS         |
| ILL 161<br>FAIRVIEW HEIGHTS<br>BELLEVILLE<br>8-00824-0000 |       | ST. CLAIR         | ST. CLAIR AVE TO 0.1 MI E OF I<br>HOLLOW RD<br>SMART OVERLAY<br>MILES = 1.73     | DUTCH                    | 02-08-2022     | 1,615,679     |
| 0 0002 <del>1</del> -0000                                 |       |                   | 1.70                                                                             | PRESERVAT                | ION - PAVEMEN  | TS            |

## ILLINOIS HIGHWAY PROGRAM ACCOMPLISHMENTS FY 2022 REBUILD ILLINOIS PROGRAM - STATE PROJECTS

| Route / City                                      |       | County                | Description                                                                      | TAMP<br>Category | Award<br>Date                  | Award<br>Cost   |
|---------------------------------------------------|-------|-----------------------|----------------------------------------------------------------------------------|------------------|--------------------------------|-----------------|
| ILL 161<br>GERMANTOWN<br>ALBERS<br>8-00854-0000   |       | CLINTON               | ALBERS RD TO HANOVER ST I<br>GERMANTOWN<br>SMART OVERLAY                         | N                | 11-18-2021                     | 1,222,498       |
| 0-00034-0000                                      |       |                       |                                                                                  | MAINTENANG       | CE - PAVEMENT                  | S               |
| ILL 162<br>ILL 157<br>GLEN CARBON<br>8-89397-0200 | (C/O) | MADISON               | ILL 157 (N JCT) RELOCATION T<br>JCT)<br>P.E. (PHASE II)<br>P.E. (CONSULTANT TSL) | O ILL 157 (S     | 08-02-2021                     | 965,597         |
|                                                   |       |                       | (                                                                                | INITIAL CONS     | STRUCTION - PA                 | AVEMENTS        |
| ILL 177<br>MASCOUTAH<br>8-00480-2313              | (C/O) | ST. CLAIR             | COUNTY RD TO MINE RD IN M.<br>LAND ACQUISITION                                   | ASCOUTAH         | 11-30-2021                     | 3,496           |
| 8-00480-2313                                      |       |                       |                                                                                  | MISCELLANE       | OUS IMPROVE                    | MENTS           |
| Other Roads &                                     | C/O)  | <u>S</u><br>ST. CLAIR | 1ST ST TO COLLINSVILLE RD N<br>RACETRACK<br>P.E. (PHASE I)                       |                  | / 05-04-2022<br>STRUCTION - PA | 63,926 AVEMENTS |
| 1ST ST<br>CONNECTOR<br>MADISON<br>8-11117-0122    | (C/O) | ST. CLAIR             | 1ST ST TO COLLINSVILLE AVE<br>GATEWAY RACETRACK<br>P.E. (PHASE I)                |                  | 05-04-2022<br>STRUCTION - PA   | 255,703         |
|                                                   |       |                       |                                                                                  | INTTIAL CONS     | STRUCTION - F                  | AVEIVIENTS      |
| EAST HWY 50<br>WEST HWY 50<br>O'FALLON            |       | ST. CLAIR             | ANNE AVE TO ILL 158<br>STANDARD OVERLAY<br>MILES = 2.39                          |                  | 11-18-2021                     | 1,682,926       |
| 8-00834-0000                                      |       |                       |                                                                                  | REHABILITAT      | TON - PAVEMEN                  | ITS             |
| OLD US 50<br>BECKEMEYER<br>8-00816-0000           |       | CLINTON               | 0.2 MI W OF CARTER ST TO 0.6<br>PIPELINE RD<br>SMART OVERLAY<br>MILES = 2.59     | 3 MI E OF        | 10-04-2021                     | 518,909         |
|                                                   |       |                       | - <del></del>                                                                    | PRESERVATI       | ON - PAVEMEN                   | TS              |