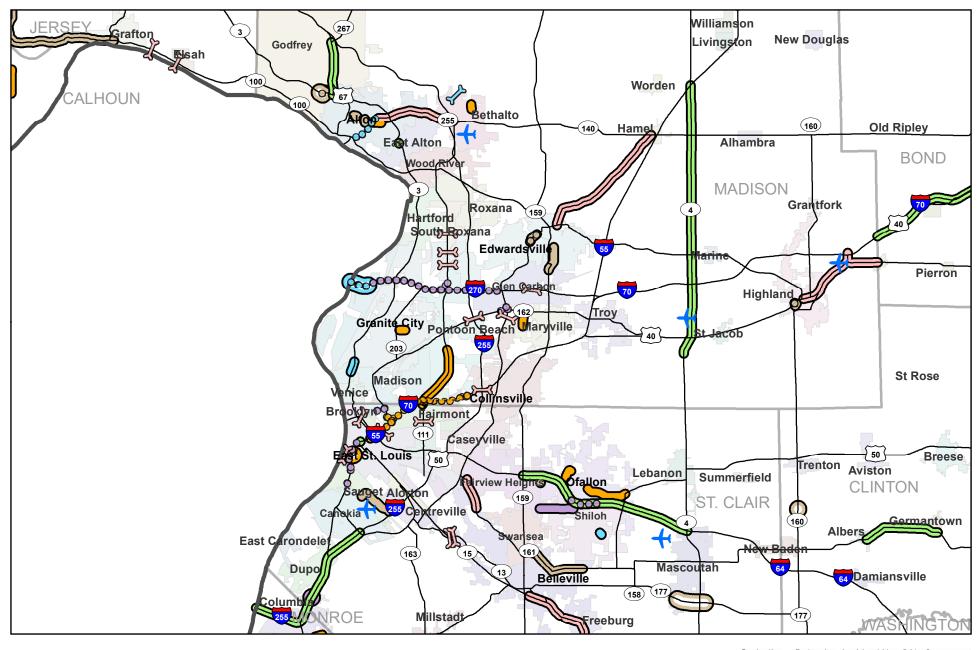

## ILLINOIS HIGHWAY PROGRAM ACCOMPLISHMENTS FY 2022 REBUILD ILLINOIS PROGRAM - STATE PROJECTS

| Route / City                                                     | County                    | Description                                                                                                 | TAMP<br>Category    | Award<br>Date  | Award<br>Cost |
|------------------------------------------------------------------|---------------------------|-------------------------------------------------------------------------------------------------------------|---------------------|----------------|---------------|
| <u>Interstates</u>                                               |                           |                                                                                                             |                     |                |               |
| I 55<br>I 64<br>ILL 3<br>US 40<br>EAST ST. LOUIS<br>0-02094-8001 | (ADD) ST. CLA             | IR MISSOURI AVE PUMP STA'<br>MISCELLANEOUS                                                                  | TIONS               | 03-24-2022     | 44,950        |
| 0 0200 1 000 1                                                   |                           |                                                                                                             | MAINTENANC          | CE - PAVEMENTS |               |
| I 55<br>US 40<br>EAST ST. LOUIS                                  | (ADD) ST. CLA             | IR BOWMAN PUMP STATION<br>MISCELLANEOUS                                                                     | AT EXCHANGE AVE     | 07-22-2022     | 39,650        |
| 8-82930-2210                                                     |                           |                                                                                                             | MAINTENANO          | CE - PAVEMENTS |               |
| I 55<br>I 64<br>I 64 WB CD<br>EAST ST. LOUIS<br>8-00137-0322     | (C/O) ST. CLA             | IR POPLAR ST COLLECTOR -<br>0.1 MI E OF POPLAR ST BE<br>LAND ACQUISITION                                    |                     | ) 09-30-2021   | 26,200        |
| 6-00137-0322                                                     |                           |                                                                                                             | REHABILITAT         | ION - BRIDGES  |               |
| I 55<br>I 64<br>EAST ST. LOUIS<br>8-81180-0210                   | (C/O) ST. CLA             | ASSOCIATED ROADWAYS<br>P.E. (PHASE I)<br>P.E. (PHASE II)<br>P.E. (CONSULTANT TSL)<br>P.E. (CONSULTANT PLANS | S)                  | 08-02-2021     | 450,000       |
|                                                                  |                           | P.E. (BRIDGE INSPECTION                                                                                     | <i>'</i>            | ION - BRIDGES  |               |
| I 55<br>I 70<br>US 40<br>EAST ST. LOUIS                          | (ADD) ST. CLAI<br>DISTRIC | ,                                                                                                           | RR IN EAST ST LOUIS | 3 03-31-2022   | 24,605        |
| 8-00443-0300                                                     |                           |                                                                                                             | PRESERVATI          | ON - BRIDGES   |               |
| I 55<br>I 70<br>US 40<br>EAST ST. LOUIS                          | (ADD) ST. CLA             | IR B & O, CONRAIL & TRRA R<br>RR FLAGGER                                                                    | RR IN EAST ST LOUIS | 3 03-14-2022   | 50,000        |
| 8-00443-0600                                                     |                           |                                                                                                             | PRESERVATI          | ON - BRIDGES   |               |

## ILLINOIS HIGHWAY PROGRAM ACCOMPLISHMENTS FY 2022 REBUILD ILLINOIS PROGRAM - STATE PROJECTS

| Route / City                                                                                       |       | County               | Description                                                                                                                                     | TAMP<br>Category                 | Award<br>Date | Award<br>Cost |
|----------------------------------------------------------------------------------------------------|-------|----------------------|-------------------------------------------------------------------------------------------------------------------------------------------------|----------------------------------|---------------|---------------|
| I 55<br>I 70<br>US 40<br>COLLINSVILLE<br>FAIRMONT CITY<br>PONTOON BEACH<br>MADISON<br>8-70091-0200 |       | MADISON<br>ST. CLAIR | 0.5 MI W OF ILL 203 TO FAIRMO<br>P.E. (PHASE I)<br>P.E. (PHASE II)                                                                              | NT AVE                           | 04-27-2022    | 1,351,158     |
|                                                                                                    |       |                      |                                                                                                                                                 | REHABILITAT                      | ION - PAVEMEN | NTS           |
| I 57<br>8-00252-0000                                                                               |       | MARION               | JEFFERSON CO LINE TO 0.7 MI<br>RECONSTRUCTION<br>RAMP REPAIR<br>BRIDGE REPAIR<br>BRIDGE APPROACH ROADWAY<br>CULVERT EXTENSION<br>CULVERT REPAIR | N OF ILL 161                     | 05-25-2022    | 67,521,489    |
|                                                                                                    |       |                      | MILES = 4.85                                                                                                                                    | RECONSTRUCTION - PAVEMENTS       |               |               |
| I 57<br>8-00252-2000                                                                               |       | MARION               | JEFFERSON CO LINE TO 0.7 MI<br>BRIDGE PAINTING<br>BRIDGE DECK OVERLAY<br>BRIDGE JOINT REPLACE/REPAI                                             |                                  | 05-25-2022    | 1,034,288     |
|                                                                                                    |       |                      | BRIDGE DECK SEALING                                                                                                                             |                                  | ON - BRIDGES  | ]             |
| I 57<br>8-81080-0222                                                                               | (C/O) | MARION               | JEFFERSON CO LINE TO 0.7 MI<br>P.E. (PHASE II)                                                                                                  | N OF ILL 161                     | 03-22-2022    | 56,123        |
|                                                                                                    |       |                      |                                                                                                                                                 | RECONSTRU                        | CTION - PAVEN | MENTS         |
| I 64<br>US 50<br>O'FALLON<br>FAIRVIEW HEIGHTS<br>SHILOH<br>MASCOUTAH                               | (ADD) | ST. CLAIR            | ILL 159 TO ILL 4<br>PATCHING                                                                                                                    |                                  | 02-08-2022    | 647,720       |
| 0-02176-8014                                                                                       |       |                      |                                                                                                                                                 | MAINTENANC                       | CE - PAVEMENT | S             |
| I 64<br>US 50<br>O'FALLON<br>SHILOH                                                                | (C/O) | ST. CLAIR            | W OF GREENMOUNT RD TO 1.1<br>158<br>P.E. (PHASE II)                                                                                             | MI W OF ILL                      | 06-14-2022    | 2,000,000     |
| 8-00567-0200                                                                                       |       |                      |                                                                                                                                                 | INITIAL CONSTRUCTION - PAVEMENTS |               |               |
| I 70<br>US 40                                                                                      | (ADD) | BOND                 | MADISON CO LINE TO SUGAR L<br>PATCHING                                                                                                          | OAF RD                           | 02-08-2022    | 1,032,584     |
| 0-02176-8013                                                                                       |       |                      |                                                                                                                                                 | MAINTENANO                       | CE - PAVEMENT | S             |

## ILLINOIS HIGHWAY PROGRAM ACCOMPLISHMENTS FY 2022 REBUILD ILLINOIS PROGRAM - STATE PROJECTS

| Route / City                                                              | Coun                 | ty Des                        | cription                                                                     | TAMP<br>Category | Award<br>Date | Award<br>Cost |
|---------------------------------------------------------------------------|----------------------|-------------------------------|------------------------------------------------------------------------------|------------------|---------------|---------------|
| I 70<br>BROOKLYN<br>MADISON<br>8-90001-2200                               | ST. CL               |                               | SSIPPI RIVER<br>GE JOINT REPLACE/REPAIF                                      | R                | 11-18-2021    | 986,791       |
| 0 00001 2200                                                              |                      |                               |                                                                              | PRESERVATION     | ON - BRIDGES  |               |
| I 255<br>COLLINSVILLE<br>0-01375-8001                                     | (ADD) MADIS          |                               | D RAMPS 5 & 6<br>GE PAINTING                                                 |                  | 10-04-2021    | 779,600       |
|                                                                           |                      |                               |                                                                              | PRESERVATION     | ON - BRIDGES  |               |
| I 255<br>ILL 157<br>I 270<br>PONTOON BEACH<br>GLEN CARBON<br>0-01375-8004 | (ADD) MADIS          | BRAN<br>CARB                  | OVER IL 162; ILL 157 OVER<br>CH CREEK; I-270 UNDER N<br>ON RD<br>GE PAINTING |                  | 07-25-2022    | 1,152,000     |
| 0 01070 0001                                                              |                      |                               |                                                                              | PRESERVATION     | ON - BRIDGES  | ]             |
| I 255<br>ILL 3<br>US 50<br>COLUMBIA<br>CAHOKIA<br>DUPO                    | (ADD) MONR<br>ST. CL |                               | IDGE TO ILL 157<br>HING                                                      |                  | 11-22-2021    | 444,060       |
| 0-02176-8008                                                              |                      |                               |                                                                              | MAINTENANC       | E - PAVEMENT  | S             |
| I 270<br>GRANITE CITY<br>GLEN CARBON<br>PONTOON BEACH                     | (ADD) MADIS          |                               | TO I-55<br>RGENCY RESERVE                                                    |                  | 11-17-2021    | 3,345,336     |
| 0-00166-8002                                                              |                      |                               |                                                                              | MISCELLANE       | OUS IMPROVE   | MENTS         |
| I 270<br>8-82222-0211                                                     | (C/O) MADIS          | P.E. (f<br>P.E. (f<br>P.E. (f | SSIPPI RIVER PHASE II) CONSULTANT TSL) CONSULTANT PLANS) SURVEYS (PHASE II)  |                  | 08-09-2021    | 997,250       |
|                                                                           |                      | F.L. 3                        | ORVETS (FIIASE II)                                                           | RECONSTRU        | CTION - BRIDG | SES           |
| I 270<br>8-82222-0300                                                     | MADIS                |                               | SSIPPI RIVER<br>ACQUISITION                                                  |                  | 04-30-2022    | 105,225       |
|                                                                           |                      |                               |                                                                              | RECONSTRUC       | CTION - BRIDG | SES           |
| l 270<br>8-82222-0522                                                     | (ADD) MADIS          |                               | SSIPPI RIVER<br>TRUCTION ENGINEERING                                         |                  | 04-05-2022    | 2,000,000     |
|                                                                           |                      |                               |                                                                              | RECONSTRUC       | CTION - BRIDG | ES            |

## ILLINOIS HIGHWAY PROGRAM ACCOMPLISHMENTS FY 2022 REBUILD ILLINOIS PROGRAM - STATE PROJECTS

| Route / City                                                                     |       | County   | Description                                                                                                            | TAMP<br>Category | Award<br>Date                            | Award<br>Cost         |
|----------------------------------------------------------------------------------|-------|----------|------------------------------------------------------------------------------------------------------------------------|------------------|------------------------------------------|-----------------------|
| I 270<br>GRANITE CITY<br>PONTOON BEACH<br>MADISON<br>8-82220-0162                | (C/O) | MADISON  | MISSISSIPPI RIVER BRIDGE TO<br>P.E. (PHASE I)                                                                          | E OF ILL 111     | 08-09-2021                               | 163,535               |
| 0-02220-0102                                                                     |       |          |                                                                                                                        | INITIAL CONS     | STRUCTION - PA                           | AVEMENTS              |
| I 270<br>GRANITE CITY<br>GLEN CARBON<br>PONTOON BEACH<br>MADISON<br>8-00747-0122 | (C/O) | MADISON  | MISSISSIPPI RIVER BRIDGE TO<br>P.E. (PHASE II)                                                                         | ILL 157          | 01-19-2022                               | 1,196,511             |
|                                                                                  |       |          |                                                                                                                        | INITIAL CONS     | STRUCTION - PA                           | AVEMENTS              |
| I 270<br>PONTOON BEACH<br>8-11128-0500                                           | (C/O) | MADISON  | AT ILL 111 INTCHG<br>CONSTRUCTION ENGINEERING                                                                          | 6                | 09-14-2021                               | 2,006,189             |
| 0 11120 0000                                                                     |       |          |                                                                                                                        | RECONSTRU        | CTION - PAVEN                            | MENTS                 |
| U.S. Routes US 40 GREENVILLE 8-00815-0000  US 50 8-00337-0000                    | (ADD) | BOND     | OVERPASS RD TO 0.3 MI W OF SMART OVERLAY MILES = 2.73  DRAINAGE DITCH 0.5 MI E OF H CULVERT REPLACEMENT STRUCTURES = 1 | PRESERVATI       | 02-08-2022<br>ON - PAVEMEN<br>05-25-2022 | 778,747<br>TS 242,608 |
|                                                                                  |       |          |                                                                                                                        | RECONSTRU        | CTION - BRIDG                            | SES                   |
| Illinois Routes  ILL 3 ILL 150 CHESTER 0-02176-8006                              | (ADD) | RANDOLPH | ILL 3: ILL 150 TO 1.0 MI S OF PLI<br>RIDGE RD; ILL 150: ILL 3 TO MU<br>RD<br>PATCHING                                  | RPHYSBORO        | 10-04-2021<br>CE - PAVEMENT              | 682,813<br>'S         |
| ILL 3<br>ILL 111<br>US 67<br>ALTON<br>GODFREY<br>0-02176-8010                    | (ADD) | MADISON  | US 67 TO ALBY ST<br>PATCHING                                                                                           | MAINTENANO       | 11-18-2021<br>CE - PAVEMENT              | 341,876               |

## ILLINOIS HIGHWAY PROGRAM ACCOMPLISHMENTS FY 2022 REBUILD ILLINOIS PROGRAM - STATE PROJECTS

| Route / City                                              |       | County    | Description                                                                                                      | TAMP<br>Category         | Award<br>Date               | Award<br>Cost |
|-----------------------------------------------------------|-------|-----------|------------------------------------------------------------------------------------------------------------------|--------------------------|-----------------------------|---------------|
| ILL 3<br>EAST ALTON<br>8-00866-0000                       | (ADD) | MADISON   | AT ST. LOUIS AVE<br>PATCHING                                                                                     |                          | 05-25-2022                  | 90,961        |
| 0-00000-0000                                              |       |           |                                                                                                                  | MAINTENANC               | E - PAVEMENT                | S             |
| ILL 3<br>GODFREY<br>8-56067-0200                          | (C/O) | MADISON   | AT W DELMAR AVE & PIERCE LN<br>P.E. (PHASE II)                                                                   | 1                        | 10-20-2021                  | 697,422       |
|                                                           |       |           |                                                                                                                  | MISCELLANE               | OUS IMPROVE                 | MENTS         |
| ILL 3<br>GODFREY<br>8-56067-0300                          |       | MADISON   | AT W DELMAR AVE & PIERCE LN<br>LAND ACQUISITION                                                                  | ١                        | 05-31-2022                  | 14            |
| 0 00007 0000                                              |       |           |                                                                                                                  | MISCELLANE               | OUS IMPROVE                 | MENTS         |
| ILL 3 (C/O) RELOCATION VENICE EAST ST. LOUIS 8-81050-0210 |       | ST. CLAIR | 0.1 MI S OF RIVER PARK CONNE<br>MI S OF TRENDLEY AVE CONNE<br>EAST ST LOUIS<br>P.E. (PHASE I)<br>P.E. (PHASE II) |                          | 04-27-2022                  | 3,705,698     |
|                                                           |       |           | P.E. (CONSULTANT TSL)                                                                                            | INITIAL CONS             | TRUCTION - PA               | AVEMENTS      |
| ILL 3<br>RELOCATION<br>EAST ST. LOUIS<br>SAUGET           | (C/O) | ST. CLAIR | 0.1 MI S OF TRENDLEY AVE IN E<br>TO MONSANTO AVE IN SAUGET<br>P.E. (PHASE I)<br>P.E. (PHASE II)                  |                          | 04-27-2022                  | 2,779,598     |
| 8-81050-1212                                              |       |           |                                                                                                                  | INITIAL CONS             | TRUCTION - PA               | AVEMENTS      |
| ILL 3<br>SAUGET<br>8-81300-0100                           | (C/O) | ST. CLAIR | S OF MONSANTO AVE TO S OF P.E. (PHASE I) P.E. (CONSULTANT TSL) PRELIMINARY ENGINEERING P.E. (CONSULTANT PLANS)   | QUEENY AVE               | 12-07-2021                  | 1,081,576     |
|                                                           |       |           | F.L. (CONSOLIANT FLANS)                                                                                          | INITIAL CONS             | TRUCTION - PA               | AVEMENTS      |
| ILL 3<br>SAUGET<br>8-81300-0121                           | (C/O) | ST. CLAIR | AIR S OF MONSANTO AVE TO S OF (<br>P.E. (PHASE I)<br>P.E. (CONSULTANT TSL)<br>PRELIMINARY ENGINEERING            |                          | 12-07-2021                  | 485,926       |
|                                                           |       |           | P.E. (CONSULTANT PLANS)                                                                                          | INITIAL CONS             | TRUCTION - PA               | AVEMENTS      |
| ILL 3<br>8-00593-0300                                     |       | RANDOLPH  | NINE MILE CREEK 4 MI S OF EVI<br>LAND ACQUISITION                                                                |                          | 11-30-2021<br>CTION - BRIDG | 17,730<br>ES  |
|                                                           |       |           |                                                                                                                  | RECONSTRUCTION - BRIDGES |                             |               |

## ILLINOIS HIGHWAY PROGRAM ACCOMPLISHMENTS FY 2022 REBUILD ILLINOIS PROGRAM - STATE PROJECTS

| Route / City                                               | County                  | Description                                                                | TAMP<br>Category           | Award<br>Date  | Award<br>Cost |
|------------------------------------------------------------|-------------------------|----------------------------------------------------------------------------|----------------------------|----------------|---------------|
| ILL 3<br>8-00593-0400                                      | RANDOLPH                | NINE MILE CREEK 4 MI S OF EVUTILITY ADJUSTMENT                             | /ANSVILLE                  | 10-12-2021     | 247,225       |
|                                                            |                         |                                                                            | RECONSTRU                  | ICTION - BRIDG | ES            |
| ILL 4<br>ILL 150<br>PERCY<br>STEELEVILLE<br>0-02176-8007   | (ADD) RANDOLPH          | W OF STEELEVILLE TO PERRY<br>PATCHING                                      | CO LINE                    | 10-04-2021     | 475,119       |
|                                                            |                         |                                                                            | MAINTENAN                  | CE - PAVEMENT  | S             |
| ILL 4<br>0-02176-8012                                      | (ADD) MADISON           | I-55 TO BLUE SPRUCE LN<br>PATCHING                                         |                            | 05-25-2022     | 738,089       |
|                                                            |                         |                                                                            | MAINTENANCE - PAVEMENTS    |                |               |
| ILL 13<br>BELLEVILLE<br>0-01375-8002                       | (ADD) ST. CLAIR         | ILL 15 & EB ILL 15 RAMP SW OF BELLEVILLE 10-04-20 BRIDGE PAINTING          |                            | 10-04-2021     | 492,648       |
| 0 0 1070 0002                                              |                         |                                                                            | PRESERVATI                 | ON - BRIDGES   |               |
| ILL 13<br>ILL 15<br>BELLEVILLE<br>FREEBURG<br>8-00813-0000 | (ADD) ST. CLAIR         | 0.4 MI E OF ILL 159 TO ROGERS<br>FREEBURG<br>SMART OVERLAY<br>MILES = 5.72 | S DR IN                    | 05-25-2022     | 4,893,775     |
| 0 000 10 0000                                              |                         |                                                                            | PRESERVATI                 | ON - PAVEMEN   | TS            |
| ILL 16<br>ILL 100<br>HARDIN                                | (ADD) CALHOUN           | JOE PAGE BRIDGE<br>EMERGENCY RESERVE                                       |                            | 06-09-2022     | 11,692        |
| 0-00166-8003                                               |                         |                                                                            | MISCELLANEOUS IMPROVEMENTS |                |               |
| ILL 16<br>ILL 100<br>HARDIN                                | (C/O) GREENE<br>CALHOUN | JOE PAGE BRIDGE AT HARDIN<br>P.E. (PHASE I)                                |                            | 06-07-2022     | 2,168,331     |
| 8-00729-0121                                               |                         |                                                                            | RECONSTRU                  | JCTION - BRIDG | ES            |
|                                                            |                         |                                                                            |                            |                |               |
| ILL 100<br>ELSAH                                           | JERSEY                  | CHATAQUA & ELSAH CREEK<br>BRIDGE PAINTING                                  |                            | 11-18-2021     | 255,819       |
| 8-00827-0000                                               |                         |                                                                            | PRESERVATI                 | ON - BRIDGES   |               |

## ILLINOIS HIGHWAY PROGRAM ACCOMPLISHMENTS FY 2022 REBUILD ILLINOIS PROGRAM - STATE PROJECTS

| Route / City                                                  |                                                  | County            | Description                                                                                                            | TAMP<br>Category           | Award<br>Date           | Award<br>Cost |
|---------------------------------------------------------------|--------------------------------------------------|-------------------|------------------------------------------------------------------------------------------------------------------------|----------------------------|-------------------------|---------------|
| ILL 108 ILL 16 ILL 100 CARROLLTON ELDRED GRAFTON 0-00817-8002 | (ADD)                                            | GREENE<br>JERSEY  | ILL 108: CALHOUN CO LINE TO I<br>LINE; ILL 16/100: 0.3 MI E OF ELI<br>0.1 MI W OF GRAFTON HILLS DF<br>PAVEMENT MARKING | DRED RD TO                 | 10-04-2021              | 898,383       |
|                                                               |                                                  |                   |                                                                                                                        | MISCELLANE                 | OUS IMPROVE             | MENTS         |
| ILL 108<br>CARROLLTON<br>0-02176-8011                         | RROLLTON CARROLTON                               |                   |                                                                                                                        | IN                         | 03-24-2022              | 244,807       |
|                                                               |                                                  |                   |                                                                                                                        |                            | MAINTENANCE - PAVEMENTS |               |
| ILL 108<br>ELDRED<br>KAMPSVILLE                               | GREENE AT KAMPSVILLE FERRY CALHOUN MISCELLANEOUS |                   |                                                                                                                        |                            | 07-06-2021              | 380,194       |
| 8-00599-0022                                                  |                                                  |                   |                                                                                                                        | MISCELLANE                 | OUS IMPROVE             | MENTS         |
| ILL 108<br>ELDRED<br>KAMPSVILLE<br>8-00599-2200               |                                                  | GREENE<br>CALHOUN | AT KAMPSVILLE FERRY<br>MISCELLANEOUS                                                                                   |                            | 07-06-2021              | 1,892,000     |
| 0 00000 2200                                                  |                                                  |                   |                                                                                                                        | MISCELLANEOUS IMPROVEMENTS |                         |               |
| ILL 109<br>JERSEYVILLE<br>8-00489-0000                        |                                                  | JERSEY            | US 67 IN JERSEYVILLE TO ILL 3 STANDARD OVERLAY CULVERT REPLACEMENT ADA IMPROVEMENTS MILES = 8.22 STRUCTURES = 1        |                            | 11-18-2021              | 4,522,278     |
|                                                               |                                                  |                   | STRUCTURES = T                                                                                                         | REHABILITATION - PAVEMENTS |                         |               |
| ILL 111<br>PONTOON BEACH<br>8-00747-0200                      | (C/O)                                            | MADISON           | AT CHAIN OF ROCKS RD<br>P.E. (PHASE II)                                                                                |                            | 01-19-2022              | 598,166       |
| 0-00747-0200                                                  |                                                  |                   |                                                                                                                        | INITIAL CONS               | TRUCTION - P            | AVEMENTS      |
| ILL 111<br>ILL 140<br>ALTON<br>EAST ALTON<br>BETHALTO         |                                                  | MADISON           | ANNEX ST TO 0.1 MI W OF ILL 1°<br>SMART OVERLAY<br>MILES = 4.61                                                        | 11                         | 02-08-2022              | 4,213,069     |
| 8-00823-0000                                                  |                                                  |                   |                                                                                                                        | PRESERVATION               | ON - PAVEMEN            | TS            |

## ILLINOIS HIGHWAY PROGRAM ACCOMPLISHMENTS FY 2022 REBUILD ILLINOIS PROGRAM - STATE PROJECTS

| Route / City                                                           |       | County     | Description                                                                                       | TAMP<br>Category | Award<br>Date | Award<br>Cost |
|------------------------------------------------------------------------|-------|------------|---------------------------------------------------------------------------------------------------|------------------|---------------|---------------|
| ILL 111<br>SOUTH ROXANA<br>8-00576-0300                                | (ADD) | MADISON    | CAHOKIA DIVERSION CANAL 3 N<br>LAND ACQUISITION                                                   | MI N OF I-270    | 09-30-2021    | 61,260        |
| 0 0007 0 0000                                                          |       |            |                                                                                                   | PRESERVATION     | ON - BRIDGES  |               |
| ILL 111<br>SOUTH ROXANA<br>8-00577-0000                                |       | MADISON    | UP RR 2 MI N OF I-270<br>BRIDGE JOINT REPLACE/REPAI<br>BRIDGE DECK OVERLAY<br>BRIDGE REPAIR       | R                | 08-12-2021    | 949,359       |
|                                                                        |       |            |                                                                                                   | PRESERVATION     | ON - BRIDGES  |               |
| ILL 111<br>8-00578-0000                                                |       | MADISON    | POAG RD & NW RR 1.2 MI N OF<br>BRIDGE JOINT REPLACE/REPAI<br>BRIDGE DECK OVERLAY<br>BRIDGE REPAIR |                  | 08-12-2021    | 949,358       |
|                                                                        |       |            |                                                                                                   | PRESERVATION     | ON - BRIDGES  |               |
| ILL 111<br>ILL 111 A<br>PONTOON BEACH<br>FAIRMONT CITY<br>8-00519-1000 |       | MADISON    | 0.1 MI S OF HORSESHOE LAKE<br>CLAIR CO LINE<br>DESIGNED OVERLAY<br>MILES = 3.81                   | RD TO ST.        | 08-23-2021    | 4,645,357     |
| 0-00319-1000                                                           |       |            |                                                                                                   | REHABILITAT      | ION - PAVEMEN | TS            |
| ILL 111<br>FAIRMONT CITY                                               | (ADD) | ST. CLAIR  | CONRAIL & B&O RR AT FAIRMOI<br>LAND ACQUISITION                                                   | NT CITY SCL      | 11-30-2021    | 325           |
| 8-00370-2300                                                           |       |            |                                                                                                   | PRESERVATION     | ON - BRIDGES  |               |
| ILL 111<br>FAIRMONT CITY                                               | (C/O) | ST. CLAIR  | CONRAIL & B&O RR AT FAIRMOI<br>RR FLAGGER                                                         | NT CITY SCL      | 08-25-2021    | 104,499       |
| 8-00370-1450                                                           |       |            |                                                                                                   | PRESERVATION     | ON - BRIDGES  |               |
| ILL 127<br>0-02176-8016                                                | (ADD) | WASHINGTON | LOCUST CREEK 5.5 MI S OF NA<br>BRIDGE REPAIR<br>BRIDGE JOINT REPLACE/REPAI                        |                  | 07-25-2022    | 478,603       |
|                                                                        |       |            |                                                                                                   | MAINTENANC       | E - BRIDGES   |               |
| ILL 127<br>8-00825-0000                                                | (ADD) | BOND       | SALE BARN AVE TO 0.6 MI N OF<br>LINE<br>CRACK & JOINT SEALING                                     | CLINTON CO       | 02-04-2022    | 58,926        |
|                                                                        |       |            |                                                                                                   | PRESERVATION     | ON - PAVEMENT | S             |
| ILL 127<br>8-00831-0000                                                | (ADD) | BOND       | LITTLE BEAVER CREEK 4.2 MI S<br>BRIDGE JOINT REPLACE/REPAI<br>BRIDGE DECK OVERLAY                 |                  | 03-24-2022    | 846,983       |
|                                                                        |       |            | ZSGE BEGING VENERAL                                                                               | PRESERVATION     | ON - BRIDGES  |               |

## ILLINOIS HIGHWAY PROGRAM ACCOMPLISHMENTS FY 2022 REBUILD ILLINOIS PROGRAM - STATE PROJECTS

| Route / City                                              |       | County            | Description                                                                      | TAMP<br>Category         | Award<br>Date  | Award<br>Cost |
|-----------------------------------------------------------|-------|-------------------|----------------------------------------------------------------------------------|--------------------------|----------------|---------------|
| ILL 140<br>ALTON<br>8-00467-0100                          | (C/O) | MADISON           | MONUMENT AVE TO ANNEX ST<br>P.E. (PHASE I)                                       | IN ALTON                 | 04-21-2022     | 1,335,355     |
| 0-00407-0100                                              |       |                   |                                                                                  | RECONSTRU                | JCTION - PAVEN | MENTS         |
| ILL 143<br>ILL 160<br>US 40<br>HIGHLAND<br>8-00810-0000   |       | MADISON           | 0.1 MI E OF ILL 143 W JCT (WAL<br>WB I-70 RAMPS<br>SMART OVERLAY<br>MILES = 3.92 | NUT ST) TO               | 05-25-2022     | 1,746,801     |
| 0-00010-0000                                              |       |                   |                                                                                  | PRESERVAT                | ION - PAVEMEN  | TS            |
| ILL 143<br>PIERRON                                        |       | MADISON           | US 40 TO BOND CO LINE<br>SMART OVERLAY<br>MILES = 1.85                           |                          | 03-24-2022     | 590,157       |
| 8-00583-1000                                              |       |                   | WILLS - 1.03                                                                     | PRESERVATION - PAVEMENTS |                |               |
| ILL 157<br>HAMEL<br>EDWARDSVILLE                          | (ADD) | MADISON           | ILL 140 TO ILL 143<br>CRACK & JOINT SEALING                                      |                          | 02-04-2022     | 89,983        |
| 8-00809-0000                                              |       |                   |                                                                                  | PRESERVAT                | ION - PAVEMEN  | TS            |
| ILL 160<br>8-00788-0300                                   |       | CLINTON           | AT WESCLIN HIGH SCHOOL<br>LAND ACQUISITION                                       |                          | 11-30-2021     | 1,434         |
|                                                           |       |                   |                                                                                  | MISCELLANE               | EOUS IMPROVE   | MENTS         |
| ILL 161<br>ILL 161 C<br>CENTRALIA<br>8-00480-2235         | (C/O) | CLINTON<br>MARION | BROOKS AVE TO PLEASANT AV<br>CENTRALIA<br>LAND ACQUISITION                       | Æ IN                     | 07-31-2021     | 147,453       |
| 0 00400 2200                                              |       |                   |                                                                                  | MISCELLANE               | EOUS IMPROVE   | MENTS         |
| ILL 161<br>SWANSEA<br>BELLEVILLE                          | (ADD) | ST. CLAIR         | ILL 159 TO YMCA & SWIC ENTR<br>TRAF SIGNAL MODERNIZATION                         |                          | 02-08-2022     | 589,314       |
| 8-08800-2860                                              |       |                   |                                                                                  | MISCELLANE               | EOUS IMPROVE   | MENTS         |
| ILL 161<br>FAIRVIEW HEIGHTS<br>BELLEVILLE<br>8-00824-0000 |       | ST. CLAIR         | ST. CLAIR AVE TO 0.1 MI E OF I<br>HOLLOW RD<br>SMART OVERLAY<br>MILES = 1.73     | DUTCH                    | 02-08-2022     | 1,615,679     |
| 0 0002 <del>1</del> -0000                                 |       |                   | 1.70                                                                             | PRESERVAT                | ION - PAVEMEN  | TS            |

## ILLINOIS HIGHWAY PROGRAM ACCOMPLISHMENTS FY 2022 REBUILD ILLINOIS PROGRAM - STATE PROJECTS

| Route / City                                      |       | County                | Description                                                                      | TAMP<br>Category | Award<br>Date                  | Award<br>Cost   |
|---------------------------------------------------|-------|-----------------------|----------------------------------------------------------------------------------|------------------|--------------------------------|-----------------|
| ILL 161<br>GERMANTOWN<br>ALBERS<br>8-00854-0000   |       | CLINTON               | ALBERS RD TO HANOVER ST I<br>GERMANTOWN<br>SMART OVERLAY                         | N                | 11-18-2021                     | 1,222,498       |
| 0-00034-0000                                      |       |                       |                                                                                  | MAINTENANG       | CE - PAVEMENT                  | S               |
| ILL 162<br>ILL 157<br>GLEN CARBON<br>8-89397-0200 | (C/O) | MADISON               | ILL 157 (N JCT) RELOCATION T<br>JCT)<br>P.E. (PHASE II)<br>P.E. (CONSULTANT TSL) | O ILL 157 (S     | 08-02-2021                     | 965,597         |
|                                                   |       |                       | (                                                                                | INITIAL CONS     | STRUCTION - PA                 | AVEMENTS        |
| ILL 177<br>MASCOUTAH<br>8-00480-2313              | (C/O) | ST. CLAIR             | COUNTY RD TO MINE RD IN M.<br>LAND ACQUISITION                                   | ASCOUTAH         | 11-30-2021                     | 3,496           |
| 8-00480-2313                                      |       |                       |                                                                                  | MISCELLANE       | OUS IMPROVE                    | MENTS           |
| Other Roads &                                     | C/O)  | <u>S</u><br>ST. CLAIR | 1ST ST TO COLLINSVILLE RD N<br>RACETRACK<br>P.E. (PHASE I)                       |                  | / 05-04-2022<br>STRUCTION - PA | 63,926 AVEMENTS |
| 1ST ST<br>CONNECTOR<br>MADISON<br>8-11117-0122    | (C/O) | ST. CLAIR             | 1ST ST TO COLLINSVILLE AVE<br>GATEWAY RACETRACK<br>P.E. (PHASE I)                |                  | 05-04-2022<br>STRUCTION - PA   | 255,703         |
|                                                   |       |                       |                                                                                  | INTTIAL CONS     | STRUCTION - F                  | AVEIVIENTS      |
| EAST HWY 50<br>WEST HWY 50<br>O'FALLON            |       | ST. CLAIR             | ANNE AVE TO ILL 158<br>STANDARD OVERLAY<br>MILES = 2.39                          |                  | 11-18-2021                     | 1,682,926       |
| 8-00834-0000                                      |       |                       |                                                                                  | REHABILITAT      | TON - PAVEMEN                  | ITS             |
| OLD US 50<br>BECKEMEYER<br>8-00816-0000           |       | CLINTON               | 0.2 MI W OF CARTER ST TO 0.6<br>PIPELINE RD<br>SMART OVERLAY<br>MILES = 2.59     | 3 MI E OF        | 10-04-2021                     | 518,909         |
|                                                   |       |                       | - <del></del>                                                                    | PRESERVATI       | ON - PAVEMEN                   | TS              |