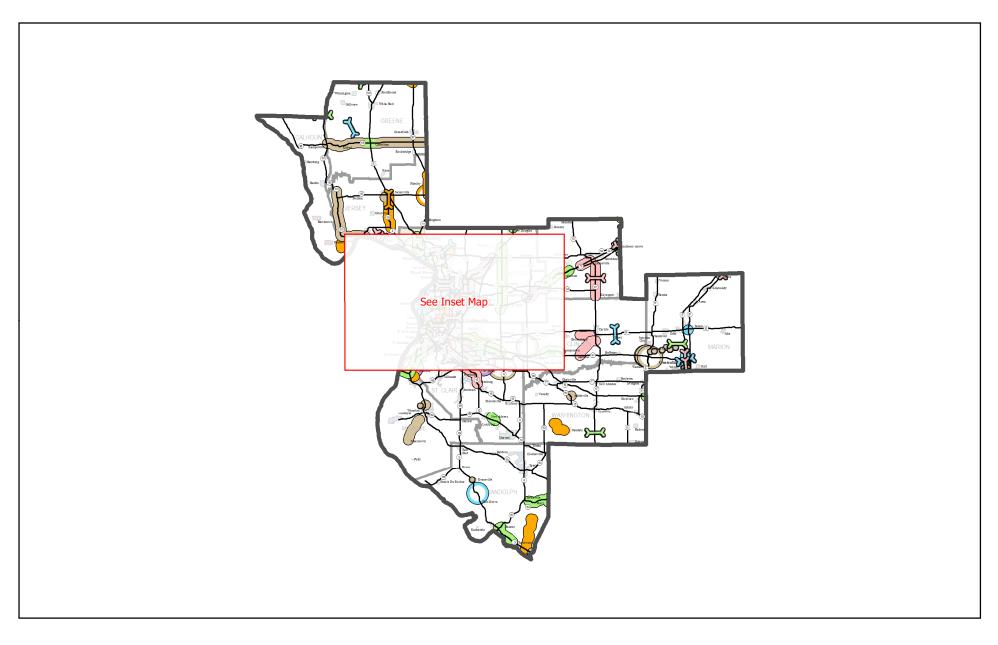

## ILLINOIS HIGHWAY PROGRAM ACCOMPLISHMENTS FY 2022 REBUILD ILLINOIS PROGRAM - STATE PROJECTS

| Route / City                                                     | County                    | Description                                                                                                 | TAMP<br>Category    | Award<br>Date  | Award<br>Cost |
|------------------------------------------------------------------|---------------------------|-------------------------------------------------------------------------------------------------------------|---------------------|----------------|---------------|
| <u>Interstates</u>                                               |                           |                                                                                                             |                     |                |               |
| I 55<br>I 64<br>ILL 3<br>US 40<br>EAST ST. LOUIS<br>0-02094-8001 | (ADD) ST. CLA             | IR MISSOURI AVE PUMP STA'<br>MISCELLANEOUS                                                                  | TIONS               | 03-24-2022     | 44,950        |
| 0 0200 1 000 1                                                   |                           |                                                                                                             | MAINTENANC          | CE - PAVEMENTS |               |
| I 55<br>US 40<br>EAST ST. LOUIS                                  | (ADD) ST. CLA             | IR BOWMAN PUMP STATION<br>MISCELLANEOUS                                                                     | AT EXCHANGE AVE     | 07-22-2022     | 39,650        |
| 8-82930-2210                                                     |                           |                                                                                                             | MAINTENANO          | CE - PAVEMENTS |               |
| I 55<br>I 64<br>I 64 WB CD<br>EAST ST. LOUIS<br>8-00137-0322     | (C/O) ST. CLA             | IR POPLAR ST COLLECTOR -<br>0.1 MI E OF POPLAR ST BE<br>LAND ACQUISITION                                    |                     | ) 09-30-2021   | 26,200        |
| 6-00137-0322                                                     |                           |                                                                                                             | REHABILITAT         | ION - BRIDGES  |               |
| I 55<br>I 64<br>EAST ST. LOUIS<br>8-81180-0210                   | (C/O) ST. CLA             | ASSOCIATED ROADWAYS<br>P.E. (PHASE I)<br>P.E. (PHASE II)<br>P.E. (CONSULTANT TSL)<br>P.E. (CONSULTANT PLANS | S)                  | 08-02-2021     | 450,000       |
|                                                                  |                           | P.E. (BRIDGE INSPECTION                                                                                     | <i>'</i>            | ION - BRIDGES  |               |
| I 55<br>I 70<br>US 40<br>EAST ST. LOUIS                          | (ADD) ST. CLAI<br>DISTRIC | ,                                                                                                           | RR IN EAST ST LOUIS | 3 03-31-2022   | 24,605        |
| 8-00443-0300                                                     |                           |                                                                                                             | PRESERVATI          | ON - BRIDGES   |               |
| I 55<br>I 70<br>US 40<br>EAST ST. LOUIS                          | (ADD) ST. CLA             | IR B & O, CONRAIL & TRRA R<br>RR FLAGGER                                                                    | RR IN EAST ST LOUIS | 3 03-14-2022   | 50,000        |
| 8-00443-0600                                                     |                           |                                                                                                             | PRESERVATI          | ON - BRIDGES   |               |

## ILLINOIS HIGHWAY PROGRAM ACCOMPLISHMENTS FY 2022 REBUILD ILLINOIS PROGRAM - STATE PROJECTS

| Route / City                                                                                       |       | County               | Description                                                                                                                                     | TAMP<br>Category                 | Award<br>Date | Award<br>Cost |
|----------------------------------------------------------------------------------------------------|-------|----------------------|-------------------------------------------------------------------------------------------------------------------------------------------------|----------------------------------|---------------|---------------|
| I 55<br>I 70<br>US 40<br>COLLINSVILLE<br>FAIRMONT CITY<br>PONTOON BEACH<br>MADISON<br>8-70091-0200 |       | MADISON<br>ST. CLAIR | 0.5 MI W OF ILL 203 TO FAIRMO<br>P.E. (PHASE I)<br>P.E. (PHASE II)                                                                              | NT AVE                           | 04-27-2022    | 1,351,158     |
|                                                                                                    |       |                      |                                                                                                                                                 | REHABILITAT                      | ION - PAVEMEN | NTS           |
| I 57<br>8-00252-0000                                                                               |       | MARION               | JEFFERSON CO LINE TO 0.7 MI<br>RECONSTRUCTION<br>RAMP REPAIR<br>BRIDGE REPAIR<br>BRIDGE APPROACH ROADWAY<br>CULVERT EXTENSION<br>CULVERT REPAIR | N OF ILL 161                     | 05-25-2022    | 67,521,489    |
|                                                                                                    |       |                      | MILES = 4.85                                                                                                                                    | RECONSTRUCTION - PAVEMENTS       |               |               |
| I 57<br>8-00252-2000                                                                               |       | MARION               | JEFFERSON CO LINE TO 0.7 MI<br>BRIDGE PAINTING<br>BRIDGE DECK OVERLAY<br>BRIDGE JOINT REPLACE/REPAI                                             |                                  | 05-25-2022    | 1,034,288     |
|                                                                                                    |       |                      | BRIDGE DECK SEALING                                                                                                                             |                                  | ON - BRIDGES  | ]             |
| I 57<br>8-81080-0222                                                                               | (C/O) | MARION               | JEFFERSON CO LINE TO 0.7 MI<br>P.E. (PHASE II)                                                                                                  | N OF ILL 161                     | 03-22-2022    | 56,123        |
|                                                                                                    |       |                      |                                                                                                                                                 | RECONSTRU                        | CTION - PAVEN | MENTS         |
| I 64<br>US 50<br>O'FALLON<br>FAIRVIEW HEIGHTS<br>SHILOH<br>MASCOUTAH                               | (ADD) | ST. CLAIR            | ILL 159 TO ILL 4<br>PATCHING                                                                                                                    |                                  | 02-08-2022    | 647,720       |
| 0-02176-8014                                                                                       |       |                      |                                                                                                                                                 | MAINTENANC                       | CE - PAVEMENT | S             |
| I 64<br>US 50<br>O'FALLON<br>SHILOH                                                                | (C/O) | ST. CLAIR            | W OF GREENMOUNT RD TO 1.1<br>158<br>P.E. (PHASE II)                                                                                             | MI W OF ILL                      | 06-14-2022    | 2,000,000     |
| 8-00567-0200                                                                                       |       |                      |                                                                                                                                                 | INITIAL CONSTRUCTION - PAVEMENTS |               |               |
| I 70<br>US 40                                                                                      | (ADD) | BOND                 | MADISON CO LINE TO SUGAR L<br>PATCHING                                                                                                          | OAF RD                           | 02-08-2022    | 1,032,584     |
| 0-02176-8013                                                                                       |       |                      |                                                                                                                                                 | MAINTENANO                       | CE - PAVEMENT | S             |

## ILLINOIS HIGHWAY PROGRAM ACCOMPLISHMENTS FY 2022 REBUILD ILLINOIS PROGRAM - STATE PROJECTS

| Route / City                                                              | Coun                 | ty Des                        | cription                                                                     | TAMP<br>Category | Award<br>Date | Award<br>Cost |
|---------------------------------------------------------------------------|----------------------|-------------------------------|------------------------------------------------------------------------------|------------------|---------------|---------------|
| I 70<br>BROOKLYN<br>MADISON<br>8-90001-2200                               | ST. CL               |                               | SSIPPI RIVER<br>GE JOINT REPLACE/REPAIF                                      | R                | 11-18-2021    | 986,791       |
| 0 00001 2200                                                              |                      |                               |                                                                              | PRESERVATION     | ON - BRIDGES  |               |
| I 255<br>COLLINSVILLE<br>0-01375-8001                                     | (ADD) MADIS          |                               | D RAMPS 5 & 6<br>GE PAINTING                                                 |                  | 10-04-2021    | 779,600       |
|                                                                           |                      |                               |                                                                              | PRESERVATION     | ON - BRIDGES  |               |
| I 255<br>ILL 157<br>I 270<br>PONTOON BEACH<br>GLEN CARBON<br>0-01375-8004 | (ADD) MADIS          | BRAN<br>CARB                  | OVER IL 162; ILL 157 OVER<br>CH CREEK; I-270 UNDER N<br>ON RD<br>GE PAINTING |                  | 07-25-2022    | 1,152,000     |
| 0 01070 0001                                                              |                      |                               |                                                                              | PRESERVATION     | ON - BRIDGES  | ]             |
| I 255<br>ILL 3<br>US 50<br>COLUMBIA<br>CAHOKIA<br>DUPO                    | (ADD) MONR<br>ST. CL |                               | IDGE TO ILL 157<br>HING                                                      |                  | 11-22-2021    | 444,060       |
| 0-02176-8008                                                              |                      |                               |                                                                              | MAINTENANC       | E - PAVEMENT  | S             |
| I 270<br>GRANITE CITY<br>GLEN CARBON<br>PONTOON BEACH                     | (ADD) MADIS          |                               | TO I-55<br>RGENCY RESERVE                                                    |                  | 11-17-2021    | 3,345,336     |
| 0-00166-8002                                                              |                      |                               |                                                                              | MISCELLANE       | OUS IMPROVE   | MENTS         |
| I 270<br>8-82222-0211                                                     | (C/O) MADIS          | P.E. (f<br>P.E. (f<br>P.E. (f | SSIPPI RIVER PHASE II) CONSULTANT TSL) CONSULTANT PLANS) SURVEYS (PHASE II)  |                  | 08-09-2021    | 997,250       |
|                                                                           |                      | F.L. 3                        | ORVETS (FIIASE II)                                                           | RECONSTRU        | CTION - BRIDG | SES           |
| I 270<br>8-82222-0300                                                     | MADIS                |                               | SSIPPI RIVER<br>ACQUISITION                                                  |                  | 04-30-2022    | 105,225       |
|                                                                           |                      |                               |                                                                              | RECONSTRUC       | CTION - BRIDG | SES           |
| l 270<br>8-82222-0522                                                     | (ADD) MADIS          |                               | SSIPPI RIVER<br>TRUCTION ENGINEERING                                         |                  | 04-05-2022    | 2,000,000     |
|                                                                           |                      |                               |                                                                              | RECONSTRUC       | CTION - BRIDG | ES            |

## ILLINOIS HIGHWAY PROGRAM ACCOMPLISHMENTS FY 2022 REBUILD ILLINOIS PROGRAM - STATE PROJECTS

| Route / City                                                                     |       | County   | Description                                                                                                            | TAMP<br>Category | Award<br>Date                            | Award<br>Cost         |
|----------------------------------------------------------------------------------|-------|----------|------------------------------------------------------------------------------------------------------------------------|------------------|------------------------------------------|-----------------------|
| I 270<br>GRANITE CITY<br>PONTOON BEACH<br>MADISON<br>8-82220-0162                | (C/O) | MADISON  | MISSISSIPPI RIVER BRIDGE TO<br>P.E. (PHASE I)                                                                          | E OF ILL 111     | 08-09-2021                               | 163,535               |
| 0-02220-0102                                                                     |       |          |                                                                                                                        | INITIAL CONS     | STRUCTION - PA                           | AVEMENTS              |
| I 270<br>GRANITE CITY<br>GLEN CARBON<br>PONTOON BEACH<br>MADISON<br>8-00747-0122 | (C/O) | MADISON  | MISSISSIPPI RIVER BRIDGE TO<br>P.E. (PHASE II)                                                                         | ILL 157          | 01-19-2022                               | 1,196,511             |
|                                                                                  |       |          |                                                                                                                        | INITIAL CONS     | STRUCTION - PA                           | AVEMENTS              |
| I 270<br>PONTOON BEACH<br>8-11128-0500                                           | (C/O) | MADISON  | AT ILL 111 INTCHG<br>CONSTRUCTION ENGINEERING                                                                          | 6                | 09-14-2021                               | 2,006,189             |
| 0 11120 0000                                                                     |       |          |                                                                                                                        | RECONSTRU        | CTION - PAVEN                            | MENTS                 |
| U.S. Routes US 40 GREENVILLE 8-00815-0000  US 50 8-00337-0000                    | (ADD) | BOND     | OVERPASS RD TO 0.3 MI W OF SMART OVERLAY MILES = 2.73  DRAINAGE DITCH 0.5 MI E OF H CULVERT REPLACEMENT STRUCTURES = 1 | PRESERVATI       | 02-08-2022<br>ON - PAVEMEN<br>05-25-2022 | 778,747<br>TS 242,608 |
|                                                                                  |       |          |                                                                                                                        | RECONSTRU        | CTION - BRIDG                            | SES                   |
| Illinois Routes  ILL 3 ILL 150 CHESTER 0-02176-8006                              | (ADD) | RANDOLPH | ILL 3: ILL 150 TO 1.0 MI S OF PLI<br>RIDGE RD; ILL 150: ILL 3 TO MU<br>RD<br>PATCHING                                  | RPHYSBORO        | 10-04-2021<br>CE - PAVEMENT              | 682,813<br>'S         |
| ILL 3<br>ILL 111<br>US 67<br>ALTON<br>GODFREY<br>0-02176-8010                    | (ADD) | MADISON  | US 67 TO ALBY ST<br>PATCHING                                                                                           | MAINTENANO       | 11-18-2021<br>CE - PAVEMENT              | 341,876               |

## ILLINOIS HIGHWAY PROGRAM ACCOMPLISHMENTS FY 2022 REBUILD ILLINOIS PROGRAM - STATE PROJECTS

| Route / City                                              |       | County    | Description                                                                                                      | TAMP<br>Category         | Award<br>Date               | Award<br>Cost |
|-----------------------------------------------------------|-------|-----------|------------------------------------------------------------------------------------------------------------------|--------------------------|-----------------------------|---------------|
| ILL 3<br>EAST ALTON<br>8-00866-0000                       | (ADD) | MADISON   | AT ST. LOUIS AVE<br>PATCHING                                                                                     |                          | 05-25-2022                  | 90,961        |
| 0-00000-0000                                              |       |           |                                                                                                                  | MAINTENANC               | E - PAVEMENT                | S             |
| ILL 3<br>GODFREY<br>8-56067-0200                          | (C/O) | MADISON   | AT W DELMAR AVE & PIERCE LN<br>P.E. (PHASE II)                                                                   | 1                        | 10-20-2021                  | 697,422       |
|                                                           |       |           |                                                                                                                  | MISCELLANE               | OUS IMPROVE                 | MENTS         |
| ILL 3<br>GODFREY<br>8-56067-0300                          |       | MADISON   | AT W DELMAR AVE & PIERCE LN<br>LAND ACQUISITION                                                                  | ١                        | 05-31-2022                  | 14            |
| 0 00007 0000                                              |       |           |                                                                                                                  | MISCELLANE               | OUS IMPROVE                 | MENTS         |
| ILL 3 (C/O) RELOCATION VENICE EAST ST. LOUIS 8-81050-0210 |       | ST. CLAIR | 0.1 MI S OF RIVER PARK CONNE<br>MI S OF TRENDLEY AVE CONNE<br>EAST ST LOUIS<br>P.E. (PHASE I)<br>P.E. (PHASE II) |                          | 04-27-2022                  | 3,705,698     |
|                                                           |       |           | P.E. (CONSULTANT TSL)                                                                                            | INITIAL CONS             | TRUCTION - PA               | AVEMENTS      |
| ILL 3<br>RELOCATION<br>EAST ST. LOUIS<br>SAUGET           | (C/O) | ST. CLAIR | 0.1 MI S OF TRENDLEY AVE IN E<br>TO MONSANTO AVE IN SAUGET<br>P.E. (PHASE I)<br>P.E. (PHASE II)                  |                          | 04-27-2022                  | 2,779,598     |
| 8-81050-1212                                              |       |           |                                                                                                                  | INITIAL CONS             | TRUCTION - PA               | AVEMENTS      |
| ILL 3<br>SAUGET<br>8-81300-0100                           | (C/O) | ST. CLAIR | S OF MONSANTO AVE TO S OF P.E. (PHASE I) P.E. (CONSULTANT TSL) PRELIMINARY ENGINEERING P.E. (CONSULTANT PLANS)   | QUEENY AVE               | 12-07-2021                  | 1,081,576     |
|                                                           |       |           | F.L. (CONSOLIANT FLANS)                                                                                          | INITIAL CONS             | TRUCTION - PA               | AVEMENTS      |
| ILL 3<br>SAUGET<br>8-81300-0121                           | (C/O) | ST. CLAIR | AIR S OF MONSANTO AVE TO S OF (<br>P.E. (PHASE I)<br>P.E. (CONSULTANT TSL)<br>PRELIMINARY ENGINEERING            |                          | 12-07-2021                  | 485,926       |
|                                                           |       |           | P.E. (CONSULTANT PLANS)                                                                                          | INITIAL CONS             | TRUCTION - PA               | AVEMENTS      |
| ILL 3<br>8-00593-0300                                     |       | RANDOLPH  | NINE MILE CREEK 4 MI S OF EVI<br>LAND ACQUISITION                                                                |                          | 11-30-2021<br>CTION - BRIDG | 17,730<br>ES  |
|                                                           |       |           |                                                                                                                  | RECONSTRUCTION - BRIDGES |                             |               |

## ILLINOIS HIGHWAY PROGRAM ACCOMPLISHMENTS FY 2022 REBUILD ILLINOIS PROGRAM - STATE PROJECTS

| Route / City                                               | County                  | Description                                                                | TAMP<br>Category           | Award<br>Date  | Award<br>Cost |
|------------------------------------------------------------|-------------------------|----------------------------------------------------------------------------|----------------------------|----------------|---------------|
| ILL 3<br>8-00593-0400                                      | RANDOLPH                | NINE MILE CREEK 4 MI S OF EVUTILITY ADJUSTMENT                             | /ANSVILLE                  | 10-12-2021     | 247,225       |
|                                                            |                         |                                                                            | RECONSTRU                  | ICTION - BRIDG | ES            |
| ILL 4<br>ILL 150<br>PERCY<br>STEELEVILLE<br>0-02176-8007   | (ADD) RANDOLPH          | W OF STEELEVILLE TO PERRY<br>PATCHING                                      | CO LINE                    | 10-04-2021     | 475,119       |
|                                                            |                         |                                                                            | MAINTENAN                  | CE - PAVEMENT  | S             |
| ILL 4<br>0-02176-8012                                      | (ADD) MADISON           | I-55 TO BLUE SPRUCE LN<br>PATCHING                                         |                            | 05-25-2022     | 738,089       |
|                                                            |                         |                                                                            | MAINTENANCE - PAVEMENTS    |                |               |
| ILL 13<br>BELLEVILLE<br>0-01375-8002                       | (ADD) ST. CLAIR         | ILL 15 & EB ILL 15 RAMP SW OF BELLEVILLE 10-04-20 BRIDGE PAINTING          |                            | 10-04-2021     | 492,648       |
| 0 0 1070 0002                                              |                         |                                                                            | PRESERVATI                 | ON - BRIDGES   |               |
| ILL 13<br>ILL 15<br>BELLEVILLE<br>FREEBURG<br>8-00813-0000 | (ADD) ST. CLAIR         | 0.4 MI E OF ILL 159 TO ROGERS<br>FREEBURG<br>SMART OVERLAY<br>MILES = 5.72 | S DR IN                    | 05-25-2022     | 4,893,775     |
| 0 000 10 0000                                              |                         |                                                                            | PRESERVATI                 | ON - PAVEMEN   | TS            |
| ILL 16<br>ILL 100<br>HARDIN                                | (ADD) CALHOUN           | JOE PAGE BRIDGE<br>EMERGENCY RESERVE                                       |                            | 06-09-2022     | 11,692        |
| 0-00166-8003                                               |                         |                                                                            | MISCELLANEOUS IMPROVEMENTS |                |               |
| ILL 16<br>ILL 100<br>HARDIN                                | (C/O) GREENE<br>CALHOUN | JOE PAGE BRIDGE AT HARDIN<br>P.E. (PHASE I)                                |                            | 06-07-2022     | 2,168,331     |
| 8-00729-0121                                               |                         |                                                                            | RECONSTRU                  | JCTION - BRIDG | ES            |
|                                                            |                         |                                                                            |                            |                |               |
| ILL 100<br>ELSAH                                           | JERSEY                  | CHATAQUA & ELSAH CREEK<br>BRIDGE PAINTING                                  |                            | 11-18-2021     | 255,819       |
| 8-00827-0000                                               |                         |                                                                            | PRESERVATI                 | ON - BRIDGES   |               |

## ILLINOIS HIGHWAY PROGRAM ACCOMPLISHMENTS FY 2022 REBUILD ILLINOIS PROGRAM - STATE PROJECTS

| Route / City                                                  |                                                  | County            | Description                                                                                                            | TAMP<br>Category           | Award<br>Date           | Award<br>Cost |
|---------------------------------------------------------------|--------------------------------------------------|-------------------|------------------------------------------------------------------------------------------------------------------------|----------------------------|-------------------------|---------------|
| ILL 108 ILL 16 ILL 100 CARROLLTON ELDRED GRAFTON 0-00817-8002 | (ADD)                                            | GREENE<br>JERSEY  | ILL 108: CALHOUN CO LINE TO I<br>LINE; ILL 16/100: 0.3 MI E OF ELI<br>0.1 MI W OF GRAFTON HILLS DF<br>PAVEMENT MARKING | DRED RD TO                 | 10-04-2021              | 898,383       |
|                                                               |                                                  |                   |                                                                                                                        | MISCELLANE                 | OUS IMPROVE             | MENTS         |
| ILL 108<br>CARROLLTON<br>0-02176-8011                         | RROLLTON CARROLTON                               |                   |                                                                                                                        | IN                         | 03-24-2022              | 244,807       |
|                                                               |                                                  |                   |                                                                                                                        |                            | MAINTENANCE - PAVEMENTS |               |
| ILL 108<br>ELDRED<br>KAMPSVILLE                               | GREENE AT KAMPSVILLE FERRY CALHOUN MISCELLANEOUS |                   |                                                                                                                        |                            | 07-06-2021              | 380,194       |
| 8-00599-0022                                                  |                                                  |                   |                                                                                                                        | MISCELLANE                 | OUS IMPROVE             | MENTS         |
| ILL 108<br>ELDRED<br>KAMPSVILLE<br>8-00599-2200               |                                                  | GREENE<br>CALHOUN | AT KAMPSVILLE FERRY<br>MISCELLANEOUS                                                                                   |                            | 07-06-2021              | 1,892,000     |
| 0 00000 2200                                                  |                                                  |                   |                                                                                                                        | MISCELLANEOUS IMPROVEMENTS |                         |               |
| ILL 109<br>JERSEYVILLE<br>8-00489-0000                        |                                                  | JERSEY            | US 67 IN JERSEYVILLE TO ILL 3 STANDARD OVERLAY CULVERT REPLACEMENT ADA IMPROVEMENTS MILES = 8.22 STRUCTURES = 1        |                            | 11-18-2021              | 4,522,278     |
|                                                               |                                                  |                   | STRUCTURES = T                                                                                                         | REHABILITATION - PAVEMENTS |                         |               |
| ILL 111<br>PONTOON BEACH<br>8-00747-0200                      | (C/O)                                            | MADISON           | AT CHAIN OF ROCKS RD<br>P.E. (PHASE II)                                                                                |                            | 01-19-2022              | 598,166       |
| 0-00747-0200                                                  |                                                  |                   |                                                                                                                        | INITIAL CONS               | TRUCTION - P            | AVEMENTS      |
| ILL 111<br>ILL 140<br>ALTON<br>EAST ALTON<br>BETHALTO         |                                                  | MADISON           | ANNEX ST TO 0.1 MI W OF ILL 1°<br>SMART OVERLAY<br>MILES = 4.61                                                        | 11                         | 02-08-2022              | 4,213,069     |
| 8-00823-0000                                                  |                                                  |                   |                                                                                                                        | PRESERVATION               | ON - PAVEMEN            | TS            |

## ILLINOIS HIGHWAY PROGRAM ACCOMPLISHMENTS FY 2022 REBUILD ILLINOIS PROGRAM - STATE PROJECTS

| Route / City                                                           |       | County     | Description                                                                                       | TAMP<br>Category | Award<br>Date | Award<br>Cost |
|------------------------------------------------------------------------|-------|------------|---------------------------------------------------------------------------------------------------|------------------|---------------|---------------|
| ILL 111<br>SOUTH ROXANA<br>8-00576-0300                                | (ADD) | MADISON    | CAHOKIA DIVERSION CANAL 3 N<br>LAND ACQUISITION                                                   | MI N OF I-270    | 09-30-2021    | 61,260        |
| 0 0007 0 0000                                                          |       |            |                                                                                                   | PRESERVATION     | ON - BRIDGES  |               |
| ILL 111<br>SOUTH ROXANA<br>8-00577-0000                                |       | MADISON    | UP RR 2 MI N OF I-270<br>BRIDGE JOINT REPLACE/REPAI<br>BRIDGE DECK OVERLAY<br>BRIDGE REPAIR       | R                | 08-12-2021    | 949,359       |
|                                                                        |       |            |                                                                                                   | PRESERVATION     | ON - BRIDGES  |               |
| ILL 111<br>8-00578-0000                                                |       | MADISON    | POAG RD & NW RR 1.2 MI N OF<br>BRIDGE JOINT REPLACE/REPAI<br>BRIDGE DECK OVERLAY<br>BRIDGE REPAIR |                  | 08-12-2021    | 949,358       |
|                                                                        |       |            |                                                                                                   | PRESERVATION     | ON - BRIDGES  |               |
| ILL 111<br>ILL 111 A<br>PONTOON BEACH<br>FAIRMONT CITY<br>8-00519-1000 |       | MADISON    | 0.1 MI S OF HORSESHOE LAKE<br>CLAIR CO LINE<br>DESIGNED OVERLAY<br>MILES = 3.81                   | RD TO ST.        | 08-23-2021    | 4,645,357     |
| 0-00319-1000                                                           |       |            |                                                                                                   | REHABILITAT      | ION - PAVEMEN | TS            |
| ILL 111<br>FAIRMONT CITY                                               | (ADD) | ST. CLAIR  | CONRAIL & B&O RR AT FAIRMOI<br>LAND ACQUISITION                                                   | NT CITY SCL      | 11-30-2021    | 325           |
| 8-00370-2300                                                           |       |            |                                                                                                   | PRESERVATION     | ON - BRIDGES  |               |
| ILL 111<br>FAIRMONT CITY                                               | (C/O) | ST. CLAIR  | CONRAIL & B&O RR AT FAIRMOI<br>RR FLAGGER                                                         | NT CITY SCL      | 08-25-2021    | 104,499       |
| 8-00370-1450                                                           |       |            |                                                                                                   | PRESERVATION     | ON - BRIDGES  |               |
| ILL 127<br>0-02176-8016                                                | (ADD) | WASHINGTON | LOCUST CREEK 5.5 MI S OF NA<br>BRIDGE REPAIR<br>BRIDGE JOINT REPLACE/REPAI                        |                  | 07-25-2022    | 478,603       |
|                                                                        |       |            |                                                                                                   | MAINTENANC       | E - BRIDGES   |               |
| ILL 127<br>8-00825-0000                                                | (ADD) | BOND       | SALE BARN AVE TO 0.6 MI N OF<br>LINE<br>CRACK & JOINT SEALING                                     | CLINTON CO       | 02-04-2022    | 58,926        |
|                                                                        |       |            |                                                                                                   | PRESERVATION     | ON - PAVEMENT | S             |
| ILL 127<br>8-00831-0000                                                | (ADD) | BOND       | LITTLE BEAVER CREEK 4.2 MI S<br>BRIDGE JOINT REPLACE/REPAI<br>BRIDGE DECK OVERLAY                 |                  | 03-24-2022    | 846,983       |
|                                                                        |       |            | ZSGE BEGING VENERAL                                                                               | PRESERVATION     | ON - BRIDGES  |               |

## ILLINOIS HIGHWAY PROGRAM ACCOMPLISHMENTS FY 2022 REBUILD ILLINOIS PROGRAM - STATE PROJECTS

| Route / City                                              |       | County            | Description                                                                      | TAMP<br>Category         | Award<br>Date  | Award<br>Cost |
|-----------------------------------------------------------|-------|-------------------|----------------------------------------------------------------------------------|--------------------------|----------------|---------------|
| ILL 140<br>ALTON<br>8-00467-0100                          | (C/O) | MADISON           | MONUMENT AVE TO ANNEX ST<br>P.E. (PHASE I)                                       | IN ALTON                 | 04-21-2022     | 1,335,355     |
| 0-00407-0100                                              |       |                   |                                                                                  | RECONSTRU                | JCTION - PAVEN | MENTS         |
| ILL 143<br>ILL 160<br>US 40<br>HIGHLAND<br>8-00810-0000   |       | MADISON           | 0.1 MI E OF ILL 143 W JCT (WAL<br>WB I-70 RAMPS<br>SMART OVERLAY<br>MILES = 3.92 | NUT ST) TO               | 05-25-2022     | 1,746,801     |
| 0-00010-0000                                              |       |                   |                                                                                  | PRESERVAT                | ION - PAVEMEN  | TS            |
| ILL 143<br>PIERRON                                        |       | MADISON           | US 40 TO BOND CO LINE<br>SMART OVERLAY<br>MILES = 1.85                           |                          | 03-24-2022     | 590,157       |
| 8-00583-1000                                              |       |                   | WILLS - 1.03                                                                     | PRESERVATION - PAVEMENTS |                |               |
| ILL 157<br>HAMEL<br>EDWARDSVILLE                          | (ADD) | MADISON           | ILL 140 TO ILL 143<br>CRACK & JOINT SEALING                                      |                          | 02-04-2022     | 89,983        |
| 8-00809-0000                                              |       |                   |                                                                                  | PRESERVAT                | ION - PAVEMEN  | TS            |
| ILL 160<br>8-00788-0300                                   |       | CLINTON           | AT WESCLIN HIGH SCHOOL<br>LAND ACQUISITION                                       |                          | 11-30-2021     | 1,434         |
|                                                           |       |                   |                                                                                  | MISCELLANE               | EOUS IMPROVE   | MENTS         |
| ILL 161<br>ILL 161 C<br>CENTRALIA<br>8-00480-2235         | (C/O) | CLINTON<br>MARION | BROOKS AVE TO PLEASANT AV<br>CENTRALIA<br>LAND ACQUISITION                       | Æ IN                     | 07-31-2021     | 147,453       |
| 0 00400 2200                                              |       |                   |                                                                                  | MISCELLANE               | EOUS IMPROVE   | MENTS         |
| ILL 161<br>SWANSEA<br>BELLEVILLE                          | (ADD) | ST. CLAIR         | ILL 159 TO YMCA & SWIC ENTR<br>TRAF SIGNAL MODERNIZATION                         |                          | 02-08-2022     | 589,314       |
| 8-08800-2860                                              |       |                   |                                                                                  | MISCELLANE               | EOUS IMPROVE   | MENTS         |
| ILL 161<br>FAIRVIEW HEIGHTS<br>BELLEVILLE<br>8-00824-0000 |       | ST. CLAIR         | ST. CLAIR AVE TO 0.1 MI E OF I<br>HOLLOW RD<br>SMART OVERLAY<br>MILES = 1.73     | DUTCH                    | 02-08-2022     | 1,615,679     |
| 0 0002 <del>1</del> -0000                                 |       |                   | 1.70                                                                             | PRESERVAT                | ION - PAVEMEN  | TS            |

## ILLINOIS HIGHWAY PROGRAM ACCOMPLISHMENTS FY 2022 REBUILD ILLINOIS PROGRAM - STATE PROJECTS

| Route / City                                      |       | County                | Description                                                                      | TAMP<br>Category | Award<br>Date                  | Award<br>Cost   |
|---------------------------------------------------|-------|-----------------------|----------------------------------------------------------------------------------|------------------|--------------------------------|-----------------|
| ILL 161<br>GERMANTOWN<br>ALBERS<br>8-00854-0000   |       | CLINTON               | ALBERS RD TO HANOVER ST I<br>GERMANTOWN<br>SMART OVERLAY                         | N                | 11-18-2021                     | 1,222,498       |
| 0-00034-0000                                      |       |                       |                                                                                  | MAINTENANG       | CE - PAVEMENT                  | S               |
| ILL 162<br>ILL 157<br>GLEN CARBON<br>8-89397-0200 | (C/O) | MADISON               | ILL 157 (N JCT) RELOCATION T<br>JCT)<br>P.E. (PHASE II)<br>P.E. (CONSULTANT TSL) | O ILL 157 (S     | 08-02-2021                     | 965,597         |
|                                                   |       |                       | (                                                                                | INITIAL CONS     | STRUCTION - PA                 | AVEMENTS        |
| ILL 177<br>MASCOUTAH<br>8-00480-2313              | (C/O) | ST. CLAIR             | COUNTY RD TO MINE RD IN M.<br>LAND ACQUISITION                                   | ASCOUTAH         | 11-30-2021                     | 3,496           |
| 8-00480-2313                                      |       |                       |                                                                                  | MISCELLANE       | OUS IMPROVE                    | MENTS           |
| Other Roads &                                     | C/O)  | <u>S</u><br>ST. CLAIR | 1ST ST TO COLLINSVILLE RD N<br>RACETRACK<br>P.E. (PHASE I)                       |                  | / 05-04-2022<br>STRUCTION - PA | 63,926 AVEMENTS |
| 1ST ST<br>CONNECTOR<br>MADISON<br>8-11117-0122    | (C/O) | ST. CLAIR             | 1ST ST TO COLLINSVILLE AVE<br>GATEWAY RACETRACK<br>P.E. (PHASE I)                |                  | 05-04-2022<br>STRUCTION - PA   | 255,703         |
|                                                   |       |                       |                                                                                  | INTTIAL CONS     | STRUCTION - F                  | AVEIVIENTS      |
| EAST HWY 50<br>WEST HWY 50<br>O'FALLON            |       | ST. CLAIR             | ANNE AVE TO ILL 158<br>STANDARD OVERLAY<br>MILES = 2.39                          |                  | 11-18-2021                     | 1,682,926       |
| 8-00834-0000                                      |       |                       |                                                                                  | REHABILITAT      | TON - PAVEMEN                  | ITS             |
| OLD US 50<br>BECKEMEYER<br>8-00816-0000           |       | CLINTON               | 0.2 MI W OF CARTER ST TO 0.6<br>PIPELINE RD<br>SMART OVERLAY<br>MILES = 2.59     | 3 MI E OF        | 10-04-2021                     | 518,909         |
|                                                   |       |                       | - <del></del>                                                                    | PRESERVATI       | ON - PAVEMEN                   | TS              |