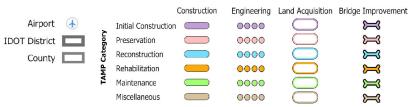

## ILLINOIS HIGHWAY PROGRAM ACCOMPLISHMENTS FY 2022 REBUILD ILLINOIS PROGRAM - STATE PROJECTS

| Route / City                                                     | County                    | Description                                                                                                 | TAMP<br>Category    | Award<br>Date  | Award<br>Cost |
|------------------------------------------------------------------|---------------------------|-------------------------------------------------------------------------------------------------------------|---------------------|----------------|---------------|
| <u>Interstates</u>                                               |                           |                                                                                                             |                     |                |               |
| I 55<br>I 64<br>ILL 3<br>US 40<br>EAST ST. LOUIS<br>0-02094-8001 | (ADD) ST. CLA             | IR MISSOURI AVE PUMP STA'<br>MISCELLANEOUS                                                                  | TIONS               | 03-24-2022     | 44,950        |
| 0 0200 1 000 1                                                   |                           |                                                                                                             | MAINTENANC          | CE - PAVEMENTS |               |
| I 55<br>US 40<br>EAST ST. LOUIS                                  | (ADD) ST. CLA             | IR BOWMAN PUMP STATION<br>MISCELLANEOUS                                                                     | AT EXCHANGE AVE     | 07-22-2022     | 39,650        |
| 8-82930-2210                                                     |                           |                                                                                                             | MAINTENANO          | CE - PAVEMENTS |               |
| I 55<br>I 64<br>I 64 WB CD<br>EAST ST. LOUIS<br>8-00137-0322     | (C/O) ST. CLA             | IR POPLAR ST COLLECTOR -<br>0.1 MI E OF POPLAR ST BE<br>LAND ACQUISITION                                    |                     | ) 09-30-2021   | 26,200        |
| 6-00137-0322                                                     |                           |                                                                                                             | REHABILITAT         | ION - BRIDGES  |               |
| I 55<br>I 64<br>EAST ST. LOUIS<br>8-81180-0210                   | (C/O) ST. CLA             | ASSOCIATED ROADWAYS<br>P.E. (PHASE I)<br>P.E. (PHASE II)<br>P.E. (CONSULTANT TSL)<br>P.E. (CONSULTANT PLANS | S)                  | 08-02-2021     | 450,000       |
|                                                                  |                           | P.E. (BRIDGE INSPECTION                                                                                     | <i>'</i>            | ION - BRIDGES  |               |
| I 55<br>I 70<br>US 40<br>EAST ST. LOUIS                          | (ADD) ST. CLAI<br>DISTRIC | ,                                                                                                           | RR IN EAST ST LOUIS | 3 03-31-2022   | 24,605        |
| 8-00443-0300                                                     |                           |                                                                                                             | PRESERVATI          | ON - BRIDGES   |               |
| I 55<br>I 70<br>US 40<br>EAST ST. LOUIS                          | (ADD) ST. CLA             | IR B & O, CONRAIL & TRRA R<br>RR FLAGGER                                                                    | RR IN EAST ST LOUIS | 3 03-14-2022   | 50,000        |
| 8-00443-0600                                                     |                           |                                                                                                             | PRESERVATI          | ON - BRIDGES   |               |

## ILLINOIS HIGHWAY PROGRAM ACCOMPLISHMENTS FY 2022 REBUILD ILLINOIS PROGRAM - STATE PROJECTS

| Route / City                                                                                       |       | County               | Description                                                                                                                                     | TAMP<br>Category                 | Award<br>Date | Award<br>Cost |
|----------------------------------------------------------------------------------------------------|-------|----------------------|-------------------------------------------------------------------------------------------------------------------------------------------------|----------------------------------|---------------|---------------|
| I 55<br>I 70<br>US 40<br>COLLINSVILLE<br>FAIRMONT CITY<br>PONTOON BEACH<br>MADISON<br>8-70091-0200 |       | MADISON<br>ST. CLAIR | 0.5 MI W OF ILL 203 TO FAIRMO<br>P.E. (PHASE I)<br>P.E. (PHASE II)                                                                              | NT AVE                           | 04-27-2022    | 1,351,158     |
|                                                                                                    |       |                      |                                                                                                                                                 | REHABILITAT                      | ION - PAVEMEN | NTS           |
| I 57<br>8-00252-0000                                                                               |       | MARION               | JEFFERSON CO LINE TO 0.7 MI<br>RECONSTRUCTION<br>RAMP REPAIR<br>BRIDGE REPAIR<br>BRIDGE APPROACH ROADWAY<br>CULVERT EXTENSION<br>CULVERT REPAIR | N OF ILL 161                     | 05-25-2022    | 67,521,489    |
|                                                                                                    |       |                      | MILES = 4.85                                                                                                                                    | RECONSTRUCTION - PAVEMENTS       |               |               |
| I 57<br>8-00252-2000                                                                               |       | MARION               | JEFFERSON CO LINE TO 0.7 MI<br>BRIDGE PAINTING<br>BRIDGE DECK OVERLAY<br>BRIDGE JOINT REPLACE/REPAI                                             |                                  | 05-25-2022    | 1,034,288     |
|                                                                                                    |       |                      | BRIDGE DECK SEALING                                                                                                                             |                                  | ON - BRIDGES  | ]             |
| I 57<br>8-81080-0222                                                                               | (C/O) | MARION               | JEFFERSON CO LINE TO 0.7 MI<br>P.E. (PHASE II)                                                                                                  | N OF ILL 161                     | 03-22-2022    | 56,123        |
|                                                                                                    |       |                      |                                                                                                                                                 | RECONSTRU                        | CTION - PAVEN | MENTS         |
| I 64<br>US 50<br>O'FALLON<br>FAIRVIEW HEIGHTS<br>SHILOH<br>MASCOUTAH                               | (ADD) | ST. CLAIR            | ILL 159 TO ILL 4<br>PATCHING                                                                                                                    |                                  | 02-08-2022    | 647,720       |
| 0-02176-8014                                                                                       |       |                      |                                                                                                                                                 | MAINTENANC                       | CE - PAVEMENT | S             |
| I 64<br>US 50<br>O'FALLON<br>SHILOH                                                                | (C/O) | ST. CLAIR            | W OF GREENMOUNT RD TO 1.1<br>158<br>P.E. (PHASE II)                                                                                             | MI W OF ILL                      | 06-14-2022    | 2,000,000     |
| 8-00567-0200                                                                                       |       |                      |                                                                                                                                                 | INITIAL CONSTRUCTION - PAVEMENTS |               |               |
| I 70<br>US 40                                                                                      | (ADD) | BOND                 | MADISON CO LINE TO SUGAR L<br>PATCHING                                                                                                          | OAF RD                           | 02-08-2022    | 1,032,584     |
| 0-02176-8013                                                                                       |       |                      |                                                                                                                                                 | MAINTENANO                       | CE - PAVEMENT | S             |

## ILLINOIS HIGHWAY PROGRAM ACCOMPLISHMENTS FY 2022 REBUILD ILLINOIS PROGRAM - STATE PROJECTS

| Route / City                                                              | Coun                 | ty Des                        | cription                                                                     | TAMP<br>Category | Award<br>Date | Award<br>Cost |
|---------------------------------------------------------------------------|----------------------|-------------------------------|------------------------------------------------------------------------------|------------------|---------------|---------------|
| I 70<br>BROOKLYN<br>MADISON<br>8-90001-2200                               | ST. CL               |                               | SSIPPI RIVER<br>GE JOINT REPLACE/REPAIF                                      | R                | 11-18-2021    | 986,791       |
| 0 00001 2200                                                              |                      |                               |                                                                              | PRESERVATION     | ON - BRIDGES  |               |
| I 255<br>COLLINSVILLE<br>0-01375-8001                                     | (ADD) MADIS          |                               | D RAMPS 5 & 6<br>GE PAINTING                                                 |                  | 10-04-2021    | 779,600       |
|                                                                           |                      |                               |                                                                              | PRESERVATION     | ON - BRIDGES  |               |
| I 255<br>ILL 157<br>I 270<br>PONTOON BEACH<br>GLEN CARBON<br>0-01375-8004 | (ADD) MADIS          | BRAN<br>CARB                  | OVER IL 162; ILL 157 OVER<br>CH CREEK; I-270 UNDER N<br>ON RD<br>GE PAINTING |                  | 07-25-2022    | 1,152,000     |
| 0 01070 0001                                                              |                      |                               |                                                                              | PRESERVATION     | ON - BRIDGES  | ]             |
| I 255<br>ILL 3<br>US 50<br>COLUMBIA<br>CAHOKIA<br>DUPO                    | (ADD) MONR<br>ST. CL |                               | IDGE TO ILL 157<br>HING                                                      |                  | 11-22-2021    | 444,060       |
| 0-02176-8008                                                              |                      |                               |                                                                              | MAINTENANC       | E - PAVEMENT  | S             |
| I 270<br>GRANITE CITY<br>GLEN CARBON<br>PONTOON BEACH                     | (ADD) MADIS          |                               | TO I-55<br>RGENCY RESERVE                                                    |                  | 11-17-2021    | 3,345,336     |
| 0-00166-8002                                                              |                      |                               |                                                                              | MISCELLANE       | OUS IMPROVE   | MENTS         |
| I 270<br>8-82222-0211                                                     | (C/O) MADIS          | P.E. (f<br>P.E. (f<br>P.E. (f | SSIPPI RIVER PHASE II) CONSULTANT TSL) CONSULTANT PLANS) SURVEYS (PHASE II)  |                  | 08-09-2021    | 997,250       |
|                                                                           |                      | F.L. 3                        | ORVETS (FIIASE II)                                                           | RECONSTRU        | CTION - BRIDG | SES           |
| I 270<br>8-82222-0300                                                     | MADIS                |                               | SSIPPI RIVER<br>ACQUISITION                                                  |                  | 04-30-2022    | 105,225       |
|                                                                           |                      |                               |                                                                              | RECONSTRUC       | CTION - BRIDG | SES           |
| l 270<br>8-82222-0522                                                     | (ADD) MADIS          |                               | SSIPPI RIVER<br>TRUCTION ENGINEERING                                         |                  | 04-05-2022    | 2,000,000     |
|                                                                           |                      |                               |                                                                              | RECONSTRUC       | CTION - BRIDG | ES            |

## ILLINOIS HIGHWAY PROGRAM ACCOMPLISHMENTS FY 2022 REBUILD ILLINOIS PROGRAM - STATE PROJECTS

| Route / City                                                                     |       | County   | Description                                                                                                            | TAMP<br>Category | Award<br>Date                            | Award<br>Cost         |
|----------------------------------------------------------------------------------|-------|----------|------------------------------------------------------------------------------------------------------------------------|------------------|------------------------------------------|-----------------------|
| I 270<br>GRANITE CITY<br>PONTOON BEACH<br>MADISON<br>8-82220-0162                | (C/O) | MADISON  | MISSISSIPPI RIVER BRIDGE TO<br>P.E. (PHASE I)                                                                          | E OF ILL 111     | 08-09-2021                               | 163,535               |
| 0-02220-0102                                                                     |       |          |                                                                                                                        | INITIAL CONS     | STRUCTION - PA                           | AVEMENTS              |
| I 270<br>GRANITE CITY<br>GLEN CARBON<br>PONTOON BEACH<br>MADISON<br>8-00747-0122 | (C/O) | MADISON  | MISSISSIPPI RIVER BRIDGE TO<br>P.E. (PHASE II)                                                                         | ILL 157          | 01-19-2022                               | 1,196,511             |
|                                                                                  |       |          |                                                                                                                        | INITIAL CONS     | STRUCTION - PA                           | AVEMENTS              |
| I 270<br>PONTOON BEACH<br>8-11128-0500                                           | (C/O) | MADISON  | AT ILL 111 INTCHG<br>CONSTRUCTION ENGINEERING                                                                          | 6                | 09-14-2021                               | 2,006,189             |
| 0 11120 0000                                                                     |       |          |                                                                                                                        | RECONSTRU        | CTION - PAVEN                            | MENTS                 |
| U.S. Routes US 40 GREENVILLE 8-00815-0000  US 50 8-00337-0000                    | (ADD) | BOND     | OVERPASS RD TO 0.3 MI W OF SMART OVERLAY MILES = 2.73  DRAINAGE DITCH 0.5 MI E OF H CULVERT REPLACEMENT STRUCTURES = 1 | PRESERVATI       | 02-08-2022<br>ON - PAVEMEN<br>05-25-2022 | 778,747<br>TS 242,608 |
|                                                                                  |       |          |                                                                                                                        | RECONSTRU        | CTION - BRIDG                            | SES                   |
| Illinois Routes  ILL 3 ILL 150 CHESTER 0-02176-8006                              | (ADD) | RANDOLPH | ILL 3: ILL 150 TO 1.0 MI S OF PLI<br>RIDGE RD; ILL 150: ILL 3 TO MU<br>RD<br>PATCHING                                  | RPHYSBORO        | 10-04-2021<br>CE - PAVEMENT              | 682,813<br>'S         |
| ILL 3<br>ILL 111<br>US 67<br>ALTON<br>GODFREY<br>0-02176-8010                    | (ADD) | MADISON  | US 67 TO ALBY ST<br>PATCHING                                                                                           | MAINTENANO       | 11-18-2021<br>CE - PAVEMENT              | 341,876               |

## ILLINOIS HIGHWAY PROGRAM ACCOMPLISHMENTS FY 2022 REBUILD ILLINOIS PROGRAM - STATE PROJECTS

| Route / City                                              |       | County    | Description                                                                                                      | TAMP<br>Category         | Award<br>Date               | Award<br>Cost |
|-----------------------------------------------------------|-------|-----------|------------------------------------------------------------------------------------------------------------------|--------------------------|-----------------------------|---------------|
| ILL 3<br>EAST ALTON<br>8-00866-0000                       | (ADD) | MADISON   | AT ST. LOUIS AVE<br>PATCHING                                                                                     |                          | 05-25-2022                  | 90,961        |
| 0-00000-0000                                              |       |           |                                                                                                                  | MAINTENANC               | E - PAVEMENT                | S             |
| ILL 3<br>GODFREY<br>8-56067-0200                          | (C/O) | MADISON   | AT W DELMAR AVE & PIERCE LN<br>P.E. (PHASE II)                                                                   | 1                        | 10-20-2021                  | 697,422       |
|                                                           |       |           |                                                                                                                  | MISCELLANE               | OUS IMPROVE                 | MENTS         |
| ILL 3<br>GODFREY<br>8-56067-0300                          |       | MADISON   | AT W DELMAR AVE & PIERCE LN<br>LAND ACQUISITION                                                                  | ١                        | 05-31-2022                  | 14            |
| 0 00007 0000                                              |       |           |                                                                                                                  | MISCELLANE               | OUS IMPROVE                 | MENTS         |
| ILL 3 (C/O) RELOCATION VENICE EAST ST. LOUIS 8-81050-0210 |       | ST. CLAIR | 0.1 MI S OF RIVER PARK CONNE<br>MI S OF TRENDLEY AVE CONNE<br>EAST ST LOUIS<br>P.E. (PHASE I)<br>P.E. (PHASE II) |                          | 04-27-2022                  | 3,705,698     |
|                                                           |       |           | P.E. (CONSULTANT TSL)                                                                                            | INITIAL CONS             | TRUCTION - PA               | AVEMENTS      |
| ILL 3<br>RELOCATION<br>EAST ST. LOUIS<br>SAUGET           | (C/O) | ST. CLAIR | 0.1 MI S OF TRENDLEY AVE IN E<br>TO MONSANTO AVE IN SAUGET<br>P.E. (PHASE I)<br>P.E. (PHASE II)                  |                          | 04-27-2022                  | 2,779,598     |
| 8-81050-1212                                              |       |           |                                                                                                                  | INITIAL CONS             | TRUCTION - PA               | AVEMENTS      |
| ILL 3<br>SAUGET<br>8-81300-0100                           | (C/O) | ST. CLAIR | S OF MONSANTO AVE TO S OF P.E. (PHASE I) P.E. (CONSULTANT TSL) PRELIMINARY ENGINEERING P.E. (CONSULTANT PLANS)   | QUEENY AVE               | 12-07-2021                  | 1,081,576     |
|                                                           |       |           | F.L. (CONSOLIANT FLANS)                                                                                          | INITIAL CONS             | TRUCTION - PA               | AVEMENTS      |
| ILL 3<br>SAUGET<br>8-81300-0121                           | (C/O) | ST. CLAIR | AIR S OF MONSANTO AVE TO S OF (<br>P.E. (PHASE I)<br>P.E. (CONSULTANT TSL)<br>PRELIMINARY ENGINEERING            |                          | 12-07-2021                  | 485,926       |
|                                                           |       |           | P.E. (CONSULTANT PLANS)                                                                                          | INITIAL CONS             | TRUCTION - PA               | AVEMENTS      |
| ILL 3<br>8-00593-0300                                     |       | RANDOLPH  | NINE MILE CREEK 4 MI S OF EVI<br>LAND ACQUISITION                                                                |                          | 11-30-2021<br>CTION - BRIDG | 17,730<br>ES  |
|                                                           |       |           |                                                                                                                  | RECONSTRUCTION - BRIDGES |                             |               |

## ILLINOIS HIGHWAY PROGRAM ACCOMPLISHMENTS FY 2022 REBUILD ILLINOIS PROGRAM - STATE PROJECTS

| Route / City                                               | County                  | Description                                                                | TAMP<br>Category           | Award<br>Date  | Award<br>Cost |
|------------------------------------------------------------|-------------------------|----------------------------------------------------------------------------|----------------------------|----------------|---------------|
| ILL 3<br>8-00593-0400                                      | RANDOLPH                | NINE MILE CREEK 4 MI S OF EVUTILITY ADJUSTMENT                             | /ANSVILLE                  | 10-12-2021     | 247,225       |
|                                                            |                         |                                                                            | RECONSTRU                  | ICTION - BRIDG | ES            |
| ILL 4<br>ILL 150<br>PERCY<br>STEELEVILLE<br>0-02176-8007   | (ADD) RANDOLPH          | W OF STEELEVILLE TO PERRY<br>PATCHING                                      | CO LINE                    | 10-04-2021     | 475,119       |
|                                                            |                         |                                                                            | MAINTENAN                  | CE - PAVEMENT  | S             |
| ILL 4<br>0-02176-8012                                      | (ADD) MADISON           | I-55 TO BLUE SPRUCE LN<br>PATCHING                                         |                            | 05-25-2022     | 738,089       |
|                                                            |                         |                                                                            | MAINTENANCE - PAVEMENTS    |                |               |
| ILL 13<br>BELLEVILLE<br>0-01375-8002                       | (ADD) ST. CLAIR         | ILL 15 & EB ILL 15 RAMP SW OF BELLEVILLE 10-04-20 BRIDGE PAINTING          |                            | 10-04-2021     | 492,648       |
| 0 0 1070 0002                                              |                         |                                                                            | PRESERVATI                 | ON - BRIDGES   |               |
| ILL 13<br>ILL 15<br>BELLEVILLE<br>FREEBURG<br>8-00813-0000 | (ADD) ST. CLAIR         | 0.4 MI E OF ILL 159 TO ROGERS<br>FREEBURG<br>SMART OVERLAY<br>MILES = 5.72 | S DR IN                    | 05-25-2022     | 4,893,775     |
| 0 000 10 0000                                              |                         |                                                                            | PRESERVATI                 | ON - PAVEMEN   | TS            |
| ILL 16<br>ILL 100<br>HARDIN                                | (ADD) CALHOUN           | JOE PAGE BRIDGE<br>EMERGENCY RESERVE                                       |                            | 06-09-2022     | 11,692        |
| 0-00166-8003                                               |                         |                                                                            | MISCELLANEOUS IMPROVEMENTS |                |               |
| ILL 16<br>ILL 100<br>HARDIN                                | (C/O) GREENE<br>CALHOUN | JOE PAGE BRIDGE AT HARDIN<br>P.E. (PHASE I)                                |                            | 06-07-2022     | 2,168,331     |
| 8-00729-0121                                               |                         |                                                                            | RECONSTRU                  | JCTION - BRIDG | ES            |
|                                                            |                         |                                                                            |                            |                |               |
| ILL 100<br>ELSAH                                           | JERSEY                  | CHATAQUA & ELSAH CREEK<br>BRIDGE PAINTING                                  |                            | 11-18-2021     | 255,819       |
| 8-00827-0000                                               |                         |                                                                            | PRESERVATI                 | ON - BRIDGES   |               |

## ILLINOIS HIGHWAY PROGRAM ACCOMPLISHMENTS FY 2022 REBUILD ILLINOIS PROGRAM - STATE PROJECTS

| Route / City                                                  |                                                  | County            | Description                                                                                                            | TAMP<br>Category           | Award<br>Date           | Award<br>Cost |
|---------------------------------------------------------------|--------------------------------------------------|-------------------|------------------------------------------------------------------------------------------------------------------------|----------------------------|-------------------------|---------------|
| ILL 108 ILL 16 ILL 100 CARROLLTON ELDRED GRAFTON 0-00817-8002 | (ADD)                                            | GREENE<br>JERSEY  | ILL 108: CALHOUN CO LINE TO I<br>LINE; ILL 16/100: 0.3 MI E OF ELI<br>0.1 MI W OF GRAFTON HILLS DF<br>PAVEMENT MARKING | DRED RD TO                 | 10-04-2021              | 898,383       |
|                                                               |                                                  |                   |                                                                                                                        | MISCELLANE                 | OUS IMPROVE             | MENTS         |
| ILL 108<br>CARROLLTON<br>0-02176-8011                         | RROLLTON CARROLTON                               |                   |                                                                                                                        | IN                         | 03-24-2022              | 244,807       |
|                                                               |                                                  |                   |                                                                                                                        |                            | MAINTENANCE - PAVEMENTS |               |
| ILL 108<br>ELDRED<br>KAMPSVILLE                               | GREENE AT KAMPSVILLE FERRY CALHOUN MISCELLANEOUS |                   |                                                                                                                        |                            | 07-06-2021              | 380,194       |
| 8-00599-0022                                                  |                                                  |                   |                                                                                                                        | MISCELLANE                 | OUS IMPROVE             | MENTS         |
| ILL 108<br>ELDRED<br>KAMPSVILLE<br>8-00599-2200               |                                                  | GREENE<br>CALHOUN | AT KAMPSVILLE FERRY<br>MISCELLANEOUS                                                                                   |                            | 07-06-2021              | 1,892,000     |
| 0 00000 2200                                                  |                                                  |                   |                                                                                                                        | MISCELLANEOUS IMPROVEMENTS |                         |               |
| ILL 109<br>JERSEYVILLE<br>8-00489-0000                        |                                                  | JERSEY            | US 67 IN JERSEYVILLE TO ILL 3 STANDARD OVERLAY CULVERT REPLACEMENT ADA IMPROVEMENTS MILES = 8.22 STRUCTURES = 1        |                            | 11-18-2021              | 4,522,278     |
|                                                               |                                                  |                   | STRUCTURES = T                                                                                                         | REHABILITATION - PAVEMENTS |                         |               |
| ILL 111<br>PONTOON BEACH<br>8-00747-0200                      | (C/O)                                            | MADISON           | AT CHAIN OF ROCKS RD<br>P.E. (PHASE II)                                                                                |                            | 01-19-2022              | 598,166       |
| 0-00747-0200                                                  |                                                  |                   |                                                                                                                        | INITIAL CONS               | TRUCTION - P            | AVEMENTS      |
| ILL 111<br>ILL 140<br>ALTON<br>EAST ALTON<br>BETHALTO         |                                                  | MADISON           | ANNEX ST TO 0.1 MI W OF ILL 1°<br>SMART OVERLAY<br>MILES = 4.61                                                        | 11                         | 02-08-2022              | 4,213,069     |
| 8-00823-0000                                                  |                                                  |                   |                                                                                                                        | PRESERVATION               | ON - PAVEMEN            | TS            |

## ILLINOIS HIGHWAY PROGRAM ACCOMPLISHMENTS FY 2022 REBUILD ILLINOIS PROGRAM - STATE PROJECTS

| Route / City                                                           |       | County     | Description                                                                                       | TAMP<br>Category | Award<br>Date | Award<br>Cost |
|------------------------------------------------------------------------|-------|------------|---------------------------------------------------------------------------------------------------|------------------|---------------|---------------|
| ILL 111<br>SOUTH ROXANA<br>8-00576-0300                                | (ADD) | MADISON    | CAHOKIA DIVERSION CANAL 3 N<br>LAND ACQUISITION                                                   | MI N OF I-270    | 09-30-2021    | 61,260        |
| 0 0007 0 0000                                                          |       |            |                                                                                                   | PRESERVATION     | ON - BRIDGES  |               |
| ILL 111<br>SOUTH ROXANA<br>8-00577-0000                                |       | MADISON    | UP RR 2 MI N OF I-270<br>BRIDGE JOINT REPLACE/REPAI<br>BRIDGE DECK OVERLAY<br>BRIDGE REPAIR       | R                | 08-12-2021    | 949,359       |
|                                                                        |       |            |                                                                                                   | PRESERVATION     | ON - BRIDGES  |               |
| ILL 111<br>8-00578-0000                                                |       | MADISON    | POAG RD & NW RR 1.2 MI N OF<br>BRIDGE JOINT REPLACE/REPAI<br>BRIDGE DECK OVERLAY<br>BRIDGE REPAIR |                  | 08-12-2021    | 949,358       |
|                                                                        |       |            |                                                                                                   | PRESERVATION     | ON - BRIDGES  |               |
| ILL 111<br>ILL 111 A<br>PONTOON BEACH<br>FAIRMONT CITY<br>8-00519-1000 |       | MADISON    | 0.1 MI S OF HORSESHOE LAKE<br>CLAIR CO LINE<br>DESIGNED OVERLAY<br>MILES = 3.81                   | RD TO ST.        | 08-23-2021    | 4,645,357     |
| 0-00319-1000                                                           |       |            |                                                                                                   | REHABILITAT      | ION - PAVEMEN | TS            |
| ILL 111<br>FAIRMONT CITY                                               | (ADD) | ST. CLAIR  | CONRAIL & B&O RR AT FAIRMOI<br>LAND ACQUISITION                                                   | NT CITY SCL      | 11-30-2021    | 325           |
| 8-00370-2300                                                           |       |            |                                                                                                   | PRESERVATION     | ON - BRIDGES  |               |
| ILL 111<br>FAIRMONT CITY                                               | (C/O) | ST. CLAIR  | CONRAIL & B&O RR AT FAIRMOI<br>RR FLAGGER                                                         | NT CITY SCL      | 08-25-2021    | 104,499       |
| 8-00370-1450                                                           |       |            |                                                                                                   | PRESERVATION     | ON - BRIDGES  |               |
| ILL 127<br>0-02176-8016                                                | (ADD) | WASHINGTON | LOCUST CREEK 5.5 MI S OF NA<br>BRIDGE REPAIR<br>BRIDGE JOINT REPLACE/REPAI                        |                  | 07-25-2022    | 478,603       |
|                                                                        |       |            |                                                                                                   | MAINTENANC       | E - BRIDGES   |               |
| ILL 127<br>8-00825-0000                                                | (ADD) | BOND       | SALE BARN AVE TO 0.6 MI N OF<br>LINE<br>CRACK & JOINT SEALING                                     | CLINTON CO       | 02-04-2022    | 58,926        |
|                                                                        |       |            |                                                                                                   | PRESERVATION     | ON - PAVEMENT | S             |
| ILL 127<br>8-00831-0000                                                | (ADD) | BOND       | LITTLE BEAVER CREEK 4.2 MI S<br>BRIDGE JOINT REPLACE/REPAI<br>BRIDGE DECK OVERLAY                 |                  | 03-24-2022    | 846,983       |
|                                                                        |       |            | ZSGE BEGING VENERAL                                                                               | PRESERVATION     | ON - BRIDGES  |               |

## ILLINOIS HIGHWAY PROGRAM ACCOMPLISHMENTS FY 2022 REBUILD ILLINOIS PROGRAM - STATE PROJECTS

| Route / City                                              |       | County            | Description                                                                      | TAMP<br>Category         | Award<br>Date  | Award<br>Cost |
|-----------------------------------------------------------|-------|-------------------|----------------------------------------------------------------------------------|--------------------------|----------------|---------------|
| ILL 140<br>ALTON<br>8-00467-0100                          | (C/O) | MADISON           | MONUMENT AVE TO ANNEX ST<br>P.E. (PHASE I)                                       | IN ALTON                 | 04-21-2022     | 1,335,355     |
| 0-00407-0100                                              |       |                   |                                                                                  | RECONSTRU                | JCTION - PAVEN | MENTS         |
| ILL 143<br>ILL 160<br>US 40<br>HIGHLAND<br>8-00810-0000   |       | MADISON           | 0.1 MI E OF ILL 143 W JCT (WAL<br>WB I-70 RAMPS<br>SMART OVERLAY<br>MILES = 3.92 | NUT ST) TO               | 05-25-2022     | 1,746,801     |
| 0-00010-0000                                              |       |                   |                                                                                  | PRESERVAT                | ION - PAVEMEN  | TS            |
| ILL 143<br>PIERRON                                        |       | MADISON           | US 40 TO BOND CO LINE<br>SMART OVERLAY<br>MILES = 1.85                           |                          | 03-24-2022     | 590,157       |
| 8-00583-1000                                              |       |                   | WILLS - 1.03                                                                     | PRESERVATION - PAVEMENTS |                |               |
| ILL 157<br>HAMEL<br>EDWARDSVILLE                          | (ADD) | MADISON           | ILL 140 TO ILL 143<br>CRACK & JOINT SEALING                                      |                          | 02-04-2022     | 89,983        |
| 8-00809-0000                                              |       |                   |                                                                                  | PRESERVAT                | ION - PAVEMEN  | TS            |
| ILL 160<br>8-00788-0300                                   |       | CLINTON           | AT WESCLIN HIGH SCHOOL<br>LAND ACQUISITION                                       |                          | 11-30-2021     | 1,434         |
|                                                           |       |                   |                                                                                  | MISCELLANE               | EOUS IMPROVE   | MENTS         |
| ILL 161<br>ILL 161 C<br>CENTRALIA<br>8-00480-2235         | (C/O) | CLINTON<br>MARION | BROOKS AVE TO PLEASANT AV<br>CENTRALIA<br>LAND ACQUISITION                       | Æ IN                     | 07-31-2021     | 147,453       |
| 0 00400 2200                                              |       |                   |                                                                                  | MISCELLANE               | EOUS IMPROVE   | MENTS         |
| ILL 161<br>SWANSEA<br>BELLEVILLE                          | (ADD) | ST. CLAIR         | ILL 159 TO YMCA & SWIC ENTR<br>TRAF SIGNAL MODERNIZATION                         |                          | 02-08-2022     | 589,314       |
| 8-08800-2860                                              |       |                   |                                                                                  | MISCELLANE               | EOUS IMPROVE   | MENTS         |
| ILL 161<br>FAIRVIEW HEIGHTS<br>BELLEVILLE<br>8-00824-0000 |       | ST. CLAIR         | ST. CLAIR AVE TO 0.1 MI E OF I<br>HOLLOW RD<br>SMART OVERLAY<br>MILES = 1.73     | DUTCH                    | 02-08-2022     | 1,615,679     |
| 0 0002 <del>1</del> -0000                                 |       |                   | 1.70                                                                             | PRESERVAT                | ION - PAVEMEN  | TS            |

## ILLINOIS HIGHWAY PROGRAM ACCOMPLISHMENTS FY 2022 REBUILD ILLINOIS PROGRAM - STATE PROJECTS

| Route / City                                      |       | County                | Description                                                                      | TAMP<br>Category | Award<br>Date                  | Award<br>Cost   |
|---------------------------------------------------|-------|-----------------------|----------------------------------------------------------------------------------|------------------|--------------------------------|-----------------|
| ILL 161<br>GERMANTOWN<br>ALBERS<br>8-00854-0000   |       | CLINTON               | ALBERS RD TO HANOVER ST I<br>GERMANTOWN<br>SMART OVERLAY                         | N                | 11-18-2021                     | 1,222,498       |
| 0-00034-0000                                      |       |                       |                                                                                  | MAINTENANG       | CE - PAVEMENT                  | S               |
| ILL 162<br>ILL 157<br>GLEN CARBON<br>8-89397-0200 | (C/O) | MADISON               | ILL 157 (N JCT) RELOCATION T<br>JCT)<br>P.E. (PHASE II)<br>P.E. (CONSULTANT TSL) | O ILL 157 (S     | 08-02-2021                     | 965,597         |
|                                                   |       |                       | (                                                                                | INITIAL CONS     | STRUCTION - PA                 | AVEMENTS        |
| ILL 177<br>MASCOUTAH<br>8-00480-2313              | (C/O) | ST. CLAIR             | COUNTY RD TO MINE RD IN M.<br>LAND ACQUISITION                                   | ASCOUTAH         | 11-30-2021                     | 3,496           |
| 8-00480-2313                                      |       |                       |                                                                                  | MISCELLANE       | OUS IMPROVE                    | MENTS           |
| Other Roads &                                     | C/O)  | <u>S</u><br>ST. CLAIR | 1ST ST TO COLLINSVILLE RD N<br>RACETRACK<br>P.E. (PHASE I)                       |                  | / 05-04-2022<br>STRUCTION - PA | 63,926 AVEMENTS |
| 1ST ST<br>CONNECTOR<br>MADISON<br>8-11117-0122    | (C/O) | ST. CLAIR             | 1ST ST TO COLLINSVILLE AVE<br>GATEWAY RACETRACK<br>P.E. (PHASE I)                |                  | 05-04-2022<br>STRUCTION - PA   | 255,703         |
|                                                   |       |                       |                                                                                  | INTTIAL CONS     | STRUCTION - F                  | AVEIVIENTS      |
| EAST HWY 50<br>WEST HWY 50<br>O'FALLON            |       | ST. CLAIR             | ANNE AVE TO ILL 158<br>STANDARD OVERLAY<br>MILES = 2.39                          |                  | 11-18-2021                     | 1,682,926       |
| 8-00834-0000                                      |       |                       |                                                                                  | REHABILITAT      | TON - PAVEMEN                  | ITS             |
| OLD US 50<br>BECKEMEYER<br>8-00816-0000           |       | CLINTON               | 0.2 MI W OF CARTER ST TO 0.6<br>PIPELINE RD<br>SMART OVERLAY<br>MILES = 2.59     | 3 MI E OF        | 10-04-2021                     | 518,909         |
|                                                   |       |                       | - <del></del>                                                                    | PRESERVATI       | ON - PAVEMEN                   | TS              |