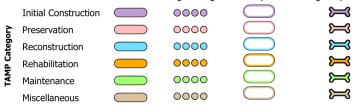

#### ILLINOIS HIGHWAY PROGRAM ACCOMPLISHMENTS FY 2023 REBUILD ILLINOIS PROGRAM - STATE PROJECTS

TAMP Award Award Description Date Route / City County Category Cost Interstates N OF RIVER RD TO N OF I&M CANAL I 55 (C/O) WILL 12-08-2022 105,712 CHANNAHON CONSTRUCTION ENGINEERING 1-80514-0510 **PRESERVATION - PAVEMENTS** I 55 WILL 0.8 MI S OF I-80 TO 0.5 MI S OF WEBER RD 08-26-2022 1,734,319 (NORTHBOUND) CONSTRUCTION ENGINEERING ROMEOVILLE CHANNAHON SHOREWOOD JOLIET 1-79525-0510 **REHABILITATION - PAVEMENTS** WILL 0.8 MI S OF I-80 TO 0.5 MI S OF WEBER RD I 55 08-26-2022 1,734,319 (SOUTHBOUND) (SB) SHOREWOOD **CONSTRUCTION ENGINEERING** JOLIET CHANNAHON ROMEOVILLE 1-80297-0510 **REHABILITATION - PAVEMENTS** I-80 TO US 52 (JEFFERSON ST) I 55 (C/O) WILL 07-31-2022 7,723 SHOREWOOD LAND ACQUISITION LAND ACQ FINAL JUDGMENT 1-79967-0441 **RECONSTRUCTION - PAVEMENTS** I 55 WILL I-80 TO US 52 (JEFFERSON ST) 09-30-2022 6,206,915 CONSTRUCTION ENGINEERING SHOREWOOD 1-79967-0310 **INITIAL CONSTRUCTION - PAVEMENTS** I 55 (ADD) WILL AT ILL 59 12-08-2022 570,427 1-79967-1525 CONSTRUCTION ENGINEERING

DISTRICT 1

**RECONSTRUCTION - PAVEMENTS** 

#### ILLINOIS HIGHWAY PROGRAM ACCOMPLISHMENTS FY 2023 REBUILD ILLINOIS PROGRAM - STATE PROJECTS

#### TAMP Award Award Route / City Description County Category Date Cost (C/O) WEBER RD TO WILLOW SPRINGS RD I 55 WILL 08-25-2022 1,264,073 STEVENSON EXPWY DUPAGE **CRACK & JOINT SEALING** WOODRIDGE COOK WILLOWBROOK VARIOUS **BURR RIDGE** DARIEN COUNTRYSIDE INDIAN HEAD PARK JOLIET BOLINGBROOK ROMEOVILLE 1-80610-0000 **PRESERVATION - PAVEMENTS** WILL AT JOLIET RD EXIT & AT ILL 53 I 55 08-23-2022 1,277,469 BOLINGBROOK CONSTRUCTION ENGINEERING 1-77634-0510 **REHABILITATION - BRIDGES** I 55 (ADD) WILL NB OFF RAMP TO I-355 02-08-2023 108,081 WOODRIDGE DIAMOND GROOVING DUPAGE 1-79388-1000 MISCELLANEOUS IMPROVEMENTS I 55 (C/O) DUPAGE AT LEMONT RD 02-09-2023 488,449 WOODRIDGE P.E. (PHASE II) 1-70250-0220 **RECONSTRUCTION - BRIDGES** AT US 12/20/45 (LAGRANGE RD) I 55 COOK 07-12-2023 1,656,000 STEVENSON EXPWY BRIDGE DECK OVERLAY COUNTRYSIDE BRIDGE JOINT REPLACE/REPAIR 1-81062-0000 **PRESERVATION - BRIDGES** AT ILL 43 (HARLEM AVE) I 55 COOK 11-23-2022 3,165,000 STEVENSON EXPWY P.E. (PHASE II) FOREST VIEW 1-79899-0200 **RECONSTRUCTION - BRIDGES** AT PAULING RD 24,281 I 57 (C/O) WILL 01-31-2023 1-78736-0400 LAND ACQUISITION **RECONSTRUCTION - BRIDGES** I 57 (ADD) COOK AT VOLLMER RD 05-11-2023 300,000 MATTESON P.E. (PHASE I) 1-81117-0100 **REHABILITATION - BRIDGES**

EXHIBIT A

#### TAMP Award Award County Description Route / City Category Date Cost COOK AT FLOSSMOOR RD I 57 05-11-2023 300,000 1-79753-0100 P.E. (PHASE I) **REHABILITATION - BRIDGES** I 57 (ADD) COOK AT 183RD ST 05-11-2023 300,000 COUNTRY CLUB HILLS P.E. (PHASE I) 1-79748-0100 **RECONSTRUCTION - BRIDGES** (ADD) COOK AT I-80 INTERCHANGE I 57 02-08-2023 1,383,300 COUNTRY CLUB HILLS BRIDGE PAINTING 0-01376-1001 **PRESERVATION - BRIDGES** COOK S OF I-294 (TRI-STATE TOLLWAY) TO ILL 1 I 57 11-04-2022 2,634,755 DIXMOOR (HALSTED ST) CONSTRUCTION ENGINEERING RIVERDALE **BLUE ISLAND** CALUMET PARK CHICAGO MARKHAM POSEN 1-79527-0510 **REHABILITATION - PAVEMENTS** AT 123RD ST I 57 (ADD) COOK 03-29-2023 347,375 CALUMET PARK BRIDGE JOINT REPLACE/REPAIR 0-02177-1014 SIDEWALKS LIGHTING MAINTENANCE - BRIDGES I 80 WILL RIDGE RD TO RIVER RD 07-12-2023 55,371,028 MINOOKA GRUNDY RECONSTRUCTION 1-77247-0110 **KENDALL** CULVERT (NEW) MILES = 3.57 **RECONSTRUCTION - PAVEMENTS** (C/O) I 80 WILL RIDGE RD TO RIVER RD 12-19-2022 8,063,411 MINOOKA GRUNDY SHOULDER RECONSTRUCTION 1-77247-1100 KENDALL VARIOUS **MAINTENANCE - PAVEMENTS** I 80 (ADD) WILL RIDGE RD TO RIVER RD, AT SHEPLEY RD, 12-12-2022 683,392 GRUNDY WHEELER AVE & BRIGGS ST MINOOKA JOLIET KENDALL TREE REMOVAL VARIOUS 1-77247-8000 **INITIAL CONSTRUCTION - PAVEMENTS**

### ILLINOIS HIGHWAY PROGRAM ACCOMPLISHMENTS FY 2023 REBUILD ILLINOIS PROGRAM - STATE PROJECTS

| Route / City                                           |       | County                    | Description                                                               | TAMP<br>Category | Award<br>Date  | Award<br>Cost |
|--------------------------------------------------------|-------|---------------------------|---------------------------------------------------------------------------|------------------|----------------|---------------|
| I 80<br>MINOOKA<br>JOLIET<br>NEW LENOX<br>1-77247-3471 | (C/O) | WILL<br>GRUNDY<br>KENDALL | RIDGE RD TO US 30 (LINCOL<br>LAND ACQUISITION                             | N HWY)           | 08-31-2022     | 55,765        |
| 1-11241-3411                                           |       |                           |                                                                           | RECONSTRU        | UCTION - BRIDG | BES           |
| I 80<br>MINOOKA<br>JOLIET<br>NEW LENOX<br>1-77247-0155 | (C/O) | WILL<br>GRUNDY<br>KENDALL | RIDGE RD TO US 30 (LINCOL<br>LAND ACQUISITION                             | N HWY)           | 09-30-2022     | 220,050       |
| 1-77247-0155                                           |       |                           |                                                                           | INITIAL CON      | STRUCTION - P  | AVEMENTS      |
| I 80<br>MINOOKA<br>JOLIET<br>NEW LENOX<br>1-77247-0131 |       | WILL<br>GRUNDY<br>KENDALL | RIDGE RD TO US 30 (LINCOL<br>(CORRIDOR MANAGER)<br>CONSTRUCTION ENGINEERI | ,                | 01-18-2023     | 2,000,000     |
| 1-77247-0131                                           |       |                           |                                                                           | RECONSTR         | UCTION - PAVEN | MENTS         |
| I 80 (C/C<br>MINOOKA<br>JOLIET<br>NEW LENOX            | (C/O) | WILL<br>GRUNDY<br>KENDALL | CHICAGO ST TO US 30, BRIG<br>GROUP A BRIDGES<br>P.E. (PHASE II)           | GS ST INTCHG,    | & 03-10-2023   | 2,772,400     |
| 1-77247-3124                                           |       |                           |                                                                           | INITIAL CON      | STRUCTION - P  | AVEMENTS      |
| l 80<br>MINOOKA<br>JOLIET<br>NEW LENOX                 | (C/O) | WILL<br>GRUNDY<br>KENDALL | HOUBOLT RD TO CENTER ST<br>INTCHG, & CORRIDOR MANA<br>P.E. (PHASE II)     |                  | 03-07-2023     | 4,726,792     |
| 1-77247-5124                                           |       |                           |                                                                           | INITIAL CON      | STRUCTION - P  | AVEMENTS      |
| l 80<br>1-77247-1200                                   | (C/O) | WILL                      | AT SHEPLEY RD<br>BRIDGE REPLACEMENT<br>RETAINING WALL                     |                  | 12-19-2022     | 4,283,283     |
|                                                        |       |                           | STRUCTURES = 1                                                            | RECONSTR         | UCTION - BRIDO | <b>BES</b>    |
| l 80<br>1-74997-0300                                   |       | WILL                      | AT RIVER RD<br>BRIDGE REPLACEMENT<br>RETAINING WALL                       |                  | 06-02-2023     | 6,338,106     |
|                                                        |       |                           | STRUCTURES = 1                                                            | RECONSTR         | UCTION - BRIDG | ES            |

EXHIBIT A

| Route / City                                  |       | County | Description                                                                                                                                                                                        | TAMP<br>Category | Award<br>Date               | Award<br>Cost |  |
|-----------------------------------------------|-------|--------|----------------------------------------------------------------------------------------------------------------------------------------------------------------------------------------------------|------------------|-----------------------------|---------------|--|
| l 80<br>JOLIET<br>1-77247-2000                |       | WILL   | AT WHEELER RD<br>BRIDGE REPLACEMENT<br>ADA IMPROVEMENTS<br>STRUCTURES = 1                                                                                                                          |                  | 12-19-2022                  | 5,740,241     |  |
|                                               |       |        |                                                                                                                                                                                                    | RECONSTRU        | JCTION - BRID               | GES           |  |
| l 80<br>JOLIET<br>1-77247-2500                | (C/O) | WILL   | AT WHEELER RD<br>CONSTRUCTION ENGINEERING                                                                                                                                                          | 3                | 04-11-2023                  | 1,442,558     |  |
|                                               |       |        |                                                                                                                                                                                                    | RECONSTRU        | JCTION - BRID               | GES           |  |
| l 80<br>JOLIET<br>1-77247-3391                |       | WILL   | ILL 53 (CHICAGO ST) TO ROWE<br>(GROUP A STRUCTURES EB)<br>CONSTRUCTION ENGINEERING                                                                                                                 |                  | 08-23-2022                  | 440,930       |  |
|                                               |       |        |                                                                                                                                                                                                    | RECONSTRU        | JCTION - PAVE               | MENTS         |  |
| I 80<br>(WESTBOUND)<br>JOLIET<br>1-77247-3400 |       | WILL   | GARDNER ST TO ROWELL AVE<br>STRUCTURES WB)<br>RECONSTRUCTION<br>BRIDGE REPLACEMENT<br>BRIDGE WIDENING<br>BRIDGE REPAIR<br>RR FLAGGER<br>RETAINING WALL<br>BRIDGE SUPERSTRUCTURE RI<br>MILES = 1.05 |                  | 07-27-2022                  | 38,303,613    |  |
|                                               |       |        | STRUCTURES = 2                                                                                                                                                                                     | RECONSTRU        | JCTION - PAVE               | MENTS         |  |
| l 80<br>JOLIET<br>1-77247-3410                |       | WILL   | ILL 53 (CHICAGO ST) TO ROWE<br>(GROUP A STRUCTURES WB)<br>CONSTRUCTION ENGINEERING                                                                                                                 | G                | 08-16-2022<br>JCTION - PAVE | 1,200,000     |  |
|                                               |       |        |                                                                                                                                                                                                    | RECONSTRU        |                             | VIENTS        |  |
| l 80<br>1-77247-3300                          | (ADD) | WILL   | AT BRIGGS ST<br>BRIDGE REPLACEMENT<br>BRIDGE WIDENING<br>STRUCTURES = 1                                                                                                                            |                  | 03-29-2023                  | 7,287,827     |  |
|                                               |       |        |                                                                                                                                                                                                    | RECONSTRU        | RECONSTRUCTION - BRIDGES    |               |  |
| l 80<br>NEW LENOX<br>1-77247-0480             | (C/O) | WILL   | AT US 30 (LINCOLN HWY)<br>CONSTRUCTION ENGINEERING                                                                                                                                                 | 3                | 12-08-2022                  | 299,483       |  |
|                                               |       |        |                                                                                                                                                                                                    | RECONSTRU        | JCTION - PAVE               | MENTS         |  |
| l 80<br>MOKENA<br>0-00751-1000                | (ADD) | WILL   | EB FRANKFORT WEIGH STATIC<br>TOWNLINE RD)<br>WEIGH STATION REPAIRS                                                                                                                                 | N (E OF          | 09-09-2022                  | 1,453,486     |  |
|                                               |       |        |                                                                                                                                                                                                    | MISCELLAN        | EOUS IMPROVE                | EMENTS        |  |

EXHIBIT A

| Route / City                                                              |       | County | Description                                                                                                   | TAMP<br>Category            | Award<br>Date  | Award<br>Cost |
|---------------------------------------------------------------------------|-------|--------|---------------------------------------------------------------------------------------------------------------|-----------------------------|----------------|---------------|
| l 80<br>1-79759-0100                                                      |       | СООК   | AT 183RD ST<br>P.E. (PHASE I)                                                                                 |                             | 05-11-2023     | 300,000       |
|                                                                           |       |        |                                                                                                               | RECONSTRU                   | JCTION - BRIDO | GES           |
| I 90<br>KENNEDY EXPWY<br>(WESTBOUND)<br>ILL 72<br>CHICAGO<br>1-74681-1360 | (ADD) | СООК   | I-90: I-190 TO ILL 43 (HARLEI<br>72 / BRYN MAWR AVE: W OF<br>(CUMBERLAND AVE) TO ILL<br>CONSTRUCTION ENGINEEF | FILL 171<br>43 (HARLEM AVE) |                | 199,625       |
| 1-7-601-1000                                                              |       |        |                                                                                                               | RECONSTRU                   | JCTION - PAVEI | MENTS         |
| I 90<br>I 94<br>KENNEDY EXPWY<br>(SOUTHBOUND)<br>CHICAGO                  |       | СООК   | I-94 (EDENS EXPWY) TO HU<br>(EXPRESS / REVERSIBLE LA<br>PATCHING<br>LIGHTING                                  |                             | 02-08-2023     | 3,485,699     |
| 1-78162-0110                                                              |       |        |                                                                                                               | MAINTENAN                   | CE - PAVEMEN   | TS            |
| I 90<br>I 94<br>KENNEDY EXPWY<br>(SOUTHBOUND)<br>CHICAGO                  |       | СООК   | I-94 (EDENS EXPWY) TO HU<br>(EXPRESS / REVERSIBLE LA<br>SIGN MAINTENANCE                                      | IBBARD ST<br>ANES)          | 02-08-2023     | 963,815       |
| 1-78162-0120                                                              |       |        |                                                                                                               | MISCELLAN                   | Eous Improve   | MENTS         |
| I 90<br>I 94<br>KENNEDY EXPWY<br>(SOUTHBOUND)<br>CHICAGO                  |       | СООК   | I-94 (EDENS EXPWY) (SB) TO<br>BRIDGE DECK OVERLAY<br>BRIDGE JOINT REPLACE/RE<br>BRIDGE APPROACH ROADV         | EPAIR                       | 02-08-2023     | 36,094,483    |
| 1-78162-0200                                                              |       |        |                                                                                                               | PRESERVAT                   | ION - BRIDGES  |               |
| I 90<br>I 94<br>CHICAGO                                                   | (C/O) | СООК   | AT I-290 / CONGRESS PKWY<br>INTCHG)<br>LAND ACQ FINAL JUDGMEN                                                 |                             | 07-31-2022     | 46,248        |
| 1-78691-1041                                                              |       |        |                                                                                                               | RECONSTRUCTION - PAVEMENTS  |                |               |
| I 90<br>I 94<br>CHICAGO                                                   | (C/O) | СООК   | AT I-290 / CONGRESS PKWY<br>INTCHG)<br>LAND ACQ FINAL JUDGMEN                                                 | ,                           | 07-31-2022     | 2,222         |
| 1-78691-1059                                                              |       |        |                                                                                                               | RECONSTRU                   | JCTION - PAVEI | MENTS         |

### ILLINOIS HIGHWAY PROGRAM ACCOMPLISHMENTS FY 2023 REBUILD ILLINOIS PROGRAM - STATE PROJECTS

| Route / City                                                             |       | County | Description                                                                                                                                                                           | TAMP<br>Category | Award<br>Date     | Award<br>Cost |
|--------------------------------------------------------------------------|-------|--------|---------------------------------------------------------------------------------------------------------------------------------------------------------------------------------------|------------------|-------------------|---------------|
| I 90<br>I 94<br>CHICAGO<br>1-78691-1660                                  |       | СООК   | AT I-290 / CONGRESS PKWY (JA<br>INTCHG) - GREEN SPACE CONT<br>VARIOUS LOCATIONS<br>LANDSCAPING<br>MISCELLANEOUS                                                                       |                  | 10-12-2022        | 8,491,788     |
|                                                                          |       |        | WIGGELEANLOUG                                                                                                                                                                         | MISCELLANE       | OUS IMPROVE       | MENTS         |
| I 90<br>I 94<br>CHICAGO<br>1-78691-1791                                  |       | СООК   | I-290 / CONGRESS PKWY (JANE<br>INTCHG) - ADAMS ST & JACKSC<br>I-90/94 (DAN RYAN EXPWY)<br>CONSTRUCTION ENGINEERING                                                                    | N BLVD OVER      | 08-23-2022        | 809,965       |
|                                                                          |       |        |                                                                                                                                                                                       |                  | CTION - BRIDO     | SES           |
| I 90<br>I 94<br>KENNEDY EXPWY<br>CHICAGO                                 | (ADD) | СООК   | AT GRAND AVE (EB)<br>BRIDGE PAINTING<br>LIGHTING                                                                                                                                      |                  | 02-08-2023        | 2,136,232     |
| 1-81118-1000                                                             |       |        |                                                                                                                                                                                       | PRESERVATIO      | ON - BRIDGES      | ]             |
| I 90<br>I 94<br>CHICAGO                                                  | (C/O) | СООК   | AT I-290 / CONGRESS PKWY (JANE BYRNE 12-08-2022<br>INTCHG) - I-90/94 (NB): ROOSEVELT RD TO<br>LAKE ST / MADISON ST<br>CONSTRUCTION ENGINEERING                                        |                  |                   |               |
| 1-78691-1732                                                             |       |        | CONSTRUCTION ENGINEERING                                                                                                                                                              | -                | CTION - PAVEN     | MENTS         |
| I 90<br>I 94<br>CHICAGO                                                  | (C/O) | СООК   | AT I-290 / CONGRESS PKWY (JA<br>INTCHG) - I-90/94 (SB): ROOSEV<br>LAKE ST / MADISON ST                                                                                                |                  | 12-27-2022        | 1,078,754     |
| 1-78691-1762                                                             |       |        | CONSTRUCTION ENGINEERING<br>RECONSTRUC                                                                                                                                                |                  | CTION - PAVEMENTS |               |
| I 90<br>I 94<br>KENNEDY EXPWY<br>CHICAGO                                 |       | СООК   | AT FOSTER AVE & LAWRENCE A<br>ST (REHAB OF EXISTING KENNE<br>REVERSIBLE LANE)<br>CONSTRUCTION ENGINEERING                                                                             | EDY EXPWY        | 11-16-2022        | 2,791,454     |
| 1-78992-0003                                                             |       |        |                                                                                                                                                                                       | MISCELLANE       | OUS IMPROVE       | MENTS         |
| I 90<br>I 94<br>KENNEDY EXPWY<br>(SOUTHBOUND)<br>CHICAGO<br>1-78162-0100 |       | СООК   | I-94 (EDENS EXPWY) TO HUBBA<br>(EXPRESS / REVERSIBLE LANE:<br>BRIDGE DECK OVERLAY<br>BRIDGE JOINT REPLACE/REPAI<br>BRIDGE APPROACH ROADWAY<br>BRIDGE REPAIR<br>LIGHTING<br>RR FLAGGER | S)               | 02-08-2023        | 29,402,704    |
|                                                                          |       |        |                                                                                                                                                                                       | PRESERVATIO      | ON - BRIDGES      |               |

# ILLINOIS HIGHWAY PROGRAM ACCOMPLISHMENTS FY 2023 REBUILD ILLINOIS PROGRAM - STATE PROJECTS

| Route / City                                                                                                                                                                                                                                        | County             | Description                                                                                              | TAMP<br>Category | Award<br>Date             | Award<br>Cost     |
|-----------------------------------------------------------------------------------------------------------------------------------------------------------------------------------------------------------------------------------------------------|--------------------|----------------------------------------------------------------------------------------------------------|------------------|---------------------------|-------------------|
| I 90<br>I 94<br>KENNEDY EXPWY<br>CHICAGO<br>1-78162-1300                                                                                                                                                                                            | СООК               | OOK I-94 (EDENS EXPWY) (SB) TO HUBBARD ST &<br>(EXPRESS / REVERSIBLE LANES)<br>CONSTRUCTION ENGINEERING  |                  | 12-08-2022                | 2,000,000         |
|                                                                                                                                                                                                                                                     |                    |                                                                                                          | PRESERVATIO      | ON - BRIDGES              | ]                 |
| I 94<br>US 41<br>WADSWORTH<br>1-77122-0110                                                                                                                                                                                                          | (ADD) LAKE         | ) LAKE WISCONSIN STATE LINE TO RUSSELL<br>ADDITIONAL LANES<br>INTERCHANGE RECONSTRUCTION<br>MILES = 0.56 |                  | 08-02-2022                | 48,000            |
|                                                                                                                                                                                                                                                     |                    |                                                                                                          | INITIAL CONS     | STRUCTION - P             | AVEMENTS          |
| I 94<br>US 41<br>EDENS EXPWY<br>METTAWA<br>LAKE FOREST<br>BANNOCKBURN<br>NORTHBROOK<br>DEERFIELD<br>NORTHFIELD<br>WILMETTE<br>SKOKIE<br>MORTON GROVE<br>LINCOLNWOOD<br>CHICAGO<br>WADSWORTH<br>OLD MILL CREEK<br>GURNEE<br>WAUKEGAN<br>1-79195-0040 | (ADD) LAKE<br>COOK | WISCONSIN STATE LINE T<br>EXPWY) SMART HIGHWAY<br>P.E. (PHASE I)<br>P.E. (PHASE II)                      | ′S (ITS)         | 03-07-2023<br>OUS IMPROVE | 249,750<br>:MENTS |
| I 94<br>EDENS EXPWY<br>CHICAGO<br>SKOKIE<br>MORTON GROVE<br>LINCOLNWOOD<br>0-00818-1000                                                                                                                                                             | (ADD) COOK         | LINCOLN AVE TO MONTRO<br>SMART HIGHWAY)<br>LIGHTING<br>MISCELLANEOUS                                     | DSE AVE - (ITS - | 10-24-2022                | 6,060,454         |
|                                                                                                                                                                                                                                                     |                    |                                                                                                          | MAINTENANC       | CE - PAVEMEN              | ſS                |
| I 94<br>EDENS EXPWY<br>LINCOLNWOOD<br>SKOKIE<br>MORTON GROVE<br>CHICAGO<br>1-79195-4110                                                                                                                                                             | (ADD) COOK         | LINCOLN AVE TO MONTRO<br>SMART HIGHWAY)<br>CONSTRUCTION ENGINEE                                          | ERING            | 03-10-2023                | 963,327           |
|                                                                                                                                                                                                                                                     |                    |                                                                                                          | MAINTENANC       | CE - PAVEMEN              | ſS                |

TAMP Award Award Route / City Description County Category Date Cost COOK AT DEVON AVE 03-10-2023 I 94 939,965 EDENS EXPWY P.E. (PHASE II) CHICAGO 1-79996-0200 **RECONSTRUCTION - BRIDGES** I 94 (C/O) COOK AT DEVON AVE 11-30-2022 4,800 EDENS EXPWY LAND ACQUISITION CHICAGO 1-79996-0300 **RECONSTRUCTION - BRIDGES** 94 (ADD) COOK AT HUBBARD ST (EB) 02-08-2023 1,071,479 1 BRIDGE PAINTING I 90 KENNEDY EXPWY LIGHTING CHICAGO 1-80292-0000 **PRESERVATION - BRIDGES** I 94 (ADD) COOK KINZIE ST TO WAYMAN ST (HUBBARDS CAVE) 02-08-2023 13,671,733 (EB) I 90 BRIDGE PAINTING KENNEDY EXPWY LIGHTING CHICAGO 1-80290-0000 PRESERVATION - BRIDGES I 94 (ADD) COOK AT GREEN ST (EB) 02-08-2023 893,887 BRIDGE PAINTING I 90 KENNEDY EXPWY LIGHTING CHICAGO 1-80291-0000 **PRESERVATION - BRIDGES** COOK AT 111TH ST 09-30-2022 1 94 (C/O) 1.800.000 **BISHOP FORD EXPWY** P.E. (PHASE I) CHICAGO 1-78737-1110 **RECONSTRUCTION - PAVEMENTS** I 290 COOK CENTRAL AVE TO LARAMIE AVE 07-27-2022 2,296,339 RETAINING WALL ILL 110 EISENHOWER EXPWY MEDIAN BARRIER CHICAGO 1-80898-0000

#### **DISTRICT 1**

MISCELLANEOUS IMPROVEMENTS

EXHIBIT A

EXHIBIT A

| Route / City                                                    |      | County | Description                                | TAMP<br>Category | Award<br>Date  | Award<br>Cost |
|-----------------------------------------------------------------|------|--------|--------------------------------------------|------------------|----------------|---------------|
| I 290<br>ILL 110<br>EISENHOWER EXPWY<br>CHICAGO<br>1-75204-1231 |      | СООК   | AT LARAMIE AVE<br>P.E. (PHASE II)          |                  | 06-20-2023     | 500,000       |
|                                                                 |      |        |                                            | RECONSTRUC       | CTION - BRIDGE | S             |
| I 290 ((<br>EISENHOWER EXPWY<br>CHICAGO<br>1-80009-0210         | C/O) | СООК   | AT INDEPENDENCE BLVD<br>P.E. (PHASE II)    |                  | 11-29-2022     | 1,094,117     |
|                                                                 |      |        |                                            | REHABILITATI     | ON - BRIDGES   |               |
| I 290 (0<br>EISENHOWER EXPWY<br>CHICAGO<br>1-80008-0210         | C/O) | СООК   | AT CENTRAL PARK AVE<br>P.E. (PHASE II)     |                  | 11-29-2022     | 750,000       |
|                                                                 |      |        |                                            | REHABILITATI     | ON - BRIDGES   |               |
| EISENHOWER EXPWY<br>CHICAGO                                     | C/O) | СООК   | AT SACRAMENTO AVE<br>P.E. (PHASE II)       |                  | 02-07-2023     | 474,452       |
| 1-80006-0210                                                    |      |        |                                            | REHABILITATI     | ON - BRIDGES   |               |
| I 290 ((<br>ILL 110<br>EISENHOWER EXPWY<br>CHICAGO              | C/O) | СООК   | LEAVITT ST TO RACINE AVE<br>P.E. (PHASE I) |                  | 06-08-2023     | 80,417        |
| 1-79222-0170                                                    |      |        |                                            | REHABILITATI     | ON - BRIDGES   |               |
| I 290<br>EISENHOWER EXPWY<br>CHICAGO                            |      | СООК   | AT LEAVITT ST<br>P.E. (PHASE II)           |                  | 08-16-2022     | 297,929       |
| 1-80596-0110                                                    |      |        |                                            | REHABILITATI     | ON - BRIDGES   |               |
| EISENHOWER EXPWY<br>CHICAGO                                     | C/O) | СООК   | AT PAULINA AVE<br>P.E. (PHASE II)          |                  | 02-07-2023     | 1,067,479     |
| 1-80005-0210                                                    |      |        |                                            | REHABILITATI     | ON - BRIDGES   |               |
| I 290 ((<br>CHICAGO<br>1-80593-0210                             | C/O) | СООК   | AT ASHLAND AVE<br>P.E. (PHASE II)          |                  | 08-16-2022     | 404,734       |
| 1 00000-02 10                                                   |      |        |                                            | REHABILITATI     | ON - BRIDGES   |               |

EXHIBIT A

| Route / City                                                           |                                                                | County | Description                                                                            | TAMP<br>Category                 | Award<br>Date | Award<br>Cost |
|------------------------------------------------------------------------|----------------------------------------------------------------|--------|----------------------------------------------------------------------------------------|----------------------------------|---------------|---------------|
| I 290<br>I 90<br>I 94<br>CIRCLE INTERCHANGI<br>CHICAGO<br>0-01292-1001 | E INTERCHANGE BRIDGE DECK REPAIRS<br>BRIDGE DECK SEALING<br>GO |        | BRIDGE JOINT REPLACE/REPAI<br>BRIDGE DECK REPAIRS                                      | ٦                                | 03-29-2023    | 594,565       |
| 0-01232-1001                                                           |                                                                |        |                                                                                        | PRESERVATIO                      | ON - BRIDGES  |               |
| U.S. Routes                                                            |                                                                |        |                                                                                        |                                  |               |               |
| US 6<br>US 52<br>MCDONOUGH ST<br>JOLIET<br>0-01292-1007                | (ADD)                                                          | WILL   | OVER DES PLAINES RIVER<br>BRIDGE PAINTING                                              |                                  | 05-19-2023    | 3,633,300     |
| 0 01202 1001                                                           |                                                                |        |                                                                                        | PRESERVATIO                      | ON - BRIDGES  |               |
| US 6<br>SOUTHWEST HWY<br>HOMER GLEN<br>NEW LENOX<br>1 77445 0340       | (ADD)                                                          | WILL   | E OF CEDAR RD TO WILL-COOK<br>CONSTRUCTION ENGINEERING                                 |                                  | 12-08-2022    | 38,508        |
| 1-77445-0340                                                           |                                                                |        |                                                                                        | RECONSTRU                        | CTION - PAVEM | ENTS          |
| US 6<br>ILL 7<br>159TH ST<br>ORLAND PARK                               | (C/O)                                                          | СООК   | WILL-COOK RD TO 94TH AVE<br>LAND ACQ FINAL JUDGMENT                                    |                                  | 07-31-2022    | 53,755        |
| 1-90033-0195                                                           |                                                                |        |                                                                                        | INITIAL CONS                     | TRUCTION - PA | VEMENTS       |
| US 6<br>159TH ST<br>MARKHAM<br>OAK FOREST                              | (C/O)                                                          | СООК   | AT KEDZIE AVE, PULASKI RD / C<br>AVE, CENTRAL AVE & CENTRAL<br>LAND ACQ FINAL JUDGMENT |                                  | 09-30-2022    | 30,111        |
| 1-78721-0064                                                           |                                                                |        |                                                                                        | INITIAL CONSTRUCTION - PAVEMENTS |               |               |
|                                                                        |                                                                |        |                                                                                        |                                  |               |               |
| US 12<br>US 45 B<br>GRACELAND AVE<br>DES PLAINES                       | (ADD)                                                          | СООК   | S OF THACKER ST<br>RR CROSSING IMPROVEMENT                                             |                                  | 02-10-2023    | 595,466       |
| 0-00850-1003                                                           |                                                                |        |                                                                                        | MISCELLANE                       | OUS IMPROVEI  | MENTS         |

EXHIBIT A

| Route / City                                                                                 |       | County  | Description                                                                                                                         | TAMP<br>Category                | Award<br>Date | Award<br>Cost |
|----------------------------------------------------------------------------------------------|-------|---------|-------------------------------------------------------------------------------------------------------------------------------------|---------------------------------|---------------|---------------|
| US 12<br>US 20<br>US 45<br>LA GRANGE RD<br>LA GRANGE PARK<br>WESTCHESTER<br>1-80862-0000     |       | СООК    | CERMAK RD TO 31ST ST<br>SMART OVERLAY<br>ADA IMPROVEMENTS<br>MILES = 1.14                                                           |                                 | 07-27-2022    | 1,190,920     |
|                                                                                              |       |         |                                                                                                                                     | PRESERVATI                      | ON - PAVEMEN  | TS            |
| US 12<br>US 20<br>US 45<br>LA GRANGE RD<br>WILLOW SPRINGS<br>HODGKINS                        | (C/O) | СООК    | OVER SANTA FE DR, S & S CA<br>& ICG RR<br>P.E. (PHASE II)                                                                           | NAL, IM CANAL                   | 12-28-2022    | 53,231        |
| 1-79430-0280                                                                                 |       |         |                                                                                                                                     | REHABILITAT                     | ION - BRIDGES | 5             |
| US 12<br>US 20<br>US 45                                                                      |       | СООК    | OVER SANTA FE DR, S & S CA<br>& ICG RR<br>CONSTRUCTION ENGINEERIN                                                                   |                                 | 08-23-2022    | 249,974       |
| LA GRANGE RD<br>WILLOW SPRINGS<br>HODGKINS<br>1-79430-0310                                   |       |         |                                                                                                                                     |                                 |               |               |
|                                                                                              |       |         |                                                                                                                                     | REHABILITAT                     | ION - BRIDGES | 5             |
| US 12<br>US 20<br>US 45<br>LA GRANGE RD<br>(EASTBOUND)                                       | (ADD) | СООК    | AT ILL 171 (ARCHER AVE/79TH<br>P.E. (PHASE II)                                                                                      | I ST)                           | 02-28-2023    | 78,532        |
| WILLOW SPRINGS<br>1-76637-0123                                                               |       |         |                                                                                                                                     | RECONSTRU                       | CTION - BRIDO | FS            |
|                                                                                              |       |         |                                                                                                                                     |                                 |               |               |
| US 14<br>1-80346-0000                                                                        |       | MCHENRY | AT DITCH 3 MI S OF STATE LIN<br>CULVERT REPLACEMENT                                                                                 | ١E                              | 03-29-2023    | 1,004,302     |
|                                                                                              |       |         |                                                                                                                                     | RECONSTRU                       | CTION - BRIDO | ES            |
| US 14<br>NORTHWEST HWY<br>ARLINGTON HEIGHTS<br>MOUNT PROSPECT<br>DES PLAINES<br>1-78660-0340 | (ADD) | СООК    | W OF ARLINGTON HEIGHTS R<br>HWY & AT WISCONSIN CENTF<br>MI NW OF US 12/45 (DES PLAI<br>(PUMP STATION #8)<br>CONSTRUCTION ENGINEERIN | AL & UP RR 0.7<br>NES RIVER RD) | 05-11-2023    | 155,455       |
| 1-7 0000-0040                                                                                |       |         |                                                                                                                                     | REHABILITAT                     | ION - PAVEMEI | NTS           |

# ILLINOIS HIGHWAY PROGRAM ACCOMPLISHMENTS FY 2023 REBUILD ILLINOIS PROGRAM - STATE PROJECTS

| Route / City                                          |       | County       | Description                                                                  | TAMP<br>Category           | Award<br>Date  | Award<br>Cost |
|-------------------------------------------------------|-------|--------------|------------------------------------------------------------------------------|----------------------------|----------------|---------------|
| US 14<br>NORTHWEST HWY<br>DES PLAINES<br>1-79071-0450 | (C/O) | СООК         | AT MT. PROSPECT RD<br>LAND ACQ FINAL JUDGMENT                                |                            | 03-31-2023     | 4,500         |
|                                                       |       |              |                                                                              | MISCELLANE                 | OUS IMPROVE    | MENTS         |
| US 14<br>MINER ST<br>DES PLAINES<br>1-80595-0120      | (C/O) | СООК         | AT DES PLAINES RIVER<br>BRIDGE DECK OVERLAY<br>BRIDGE JOINT REPLACE/REPAI    | R                          | 12-12-2022     | 925,882       |
|                                                       |       |              |                                                                              | PRESERVAT                  | ON - BRIDGES   | ]             |
| US 20<br>GRANT HWY<br>MARENGO<br>1-80899-0000         |       | MCHENRY      | PAGE ST TO LOCUST RD<br>STANDARD OVERLAY<br>ADA IMPROVEMENTS<br>MILES = 0.41 |                            | 08-26-2022     | 638,758       |
|                                                       |       |              |                                                                              | REHABILITATION - PAVEMENTS |                |               |
| US 20<br>GRANT HWY<br>1-77872-0320                    | (C/O) | MCHENRY      | AT CREEK 0.4 MI W OF BECK RI<br>CONSTRUCTION ENGINEERING                     | -                          | 01-03-2023     | 508,422       |
|                                                       |       |              |                                                                              | MISCELLANE                 | OUS IMPROVE    | MENTS         |
| US 20<br>GRANT HWY<br>1-78296-0051                    | (C/O) | MCHENRY      | AT MARENGO-BECK RD / SOUT<br>LAND ACQ FINAL JUDGMENT                         |                            |                | 3,130         |
|                                                       |       |              |                                                                              | MISCELLANE                 | OUS IMPROVE    | MENTS         |
| US 20<br>LAKE ST<br>ELGIN<br>1-77865-0521             | (C/O) | KANE<br>COOK | W OF RANDALL RD TO E OF SH<br>LAND ACQUISITION                               | ALES PKWY                  | 02-28-2023     | 47,175        |
| 1-11003-0321                                          |       |              |                                                                              | MISCELLANEOUS IMPROVEMENTS |                |               |
| US 20<br>ELGIN<br>1-77945-0000                        | KANE  |              | AT ILL 31<br>BRIDGE REPLACEMENT<br>CHANNELIZATION<br>ADA IMPROVEMENTS        |                            | 07-12-2023     | 18,715,185    |
|                                                       |       |              | STRUCTURES = 1                                                               | RECONSTRUCTION - BRIDGES   |                |               |
|                                                       |       |              |                                                                              | L                          |                | ]             |
| US 20<br>ELGIN<br>1-77945-0240                        | (C/O) | KANE         | AT ILL 31<br>P.E. (PHASE II)                                                 |                            | 03-07-2023     | 164,257       |
| 1 77 070-0240                                         |       |              |                                                                              | RECONSTRU                  | ICTION - BRIDG | ES            |