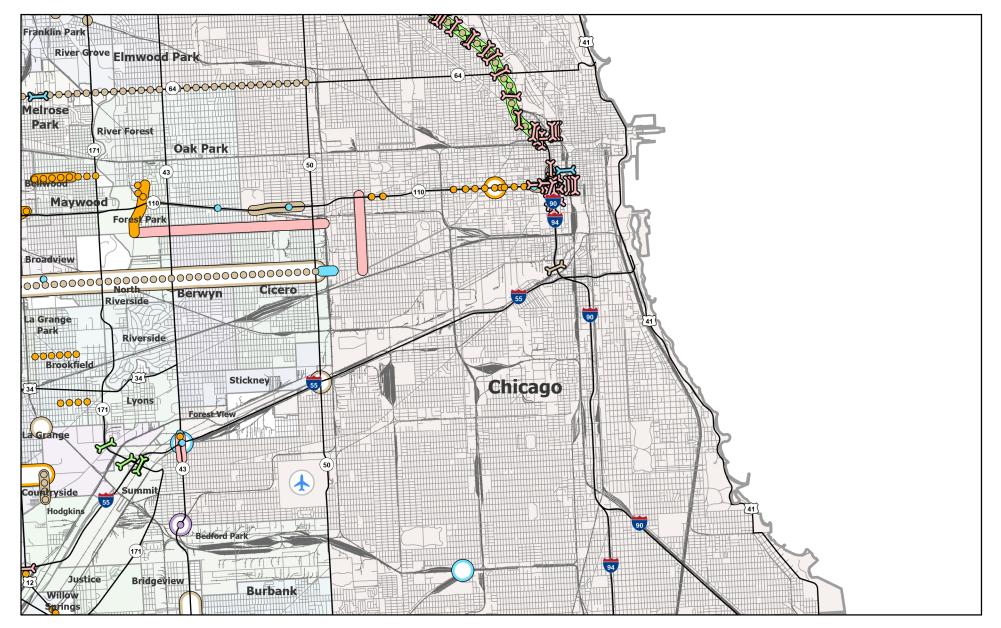

#### ILLINOIS HIGHWAY PROGRAM ACCOMPLISHMENTS FY 2023 REBUILD ILLINOIS PROGRAM - STATE PROJECTS

TAMP Award Award Description Date Route / City County Category Cost Interstates N OF RIVER RD TO N OF I&M CANAL I 55 (C/O) WILL 12-08-2022 105,712 CHANNAHON CONSTRUCTION ENGINEERING 1-80514-0510 **PRESERVATION - PAVEMENTS** I 55 WILL 0.8 MI S OF I-80 TO 0.5 MI S OF WEBER RD 08-26-2022 1,734,319 (NORTHBOUND) CONSTRUCTION ENGINEERING ROMEOVILLE CHANNAHON SHOREWOOD JOLIET 1-79525-0510 **REHABILITATION - PAVEMENTS** WILL 0.8 MI S OF I-80 TO 0.5 MI S OF WEBER RD I 55 08-26-2022 1,734,319 (SOUTHBOUND) (SB) SHOREWOOD **CONSTRUCTION ENGINEERING** JOLIET CHANNAHON ROMEOVILLE 1-80297-0510 **REHABILITATION - PAVEMENTS** I-80 TO US 52 (JEFFERSON ST) I 55 (C/O) WILL 07-31-2022 7,723 SHOREWOOD LAND ACQUISITION LAND ACQ FINAL JUDGMENT 1-79967-0441 **RECONSTRUCTION - PAVEMENTS** I 55 WILL I-80 TO US 52 (JEFFERSON ST) 09-30-2022 6,206,915 CONSTRUCTION ENGINEERING SHOREWOOD 1-79967-0310 **INITIAL CONSTRUCTION - PAVEMENTS** I 55 (ADD) WILL AT ILL 59 12-08-2022 570,427 1-79967-1525 CONSTRUCTION ENGINEERING

#### ILLINOIS HIGHWAY PROGRAM ACCOMPLISHMENTS FY 2023 REBUILD ILLINOIS PROGRAM - STATE PROJECTS

#### TAMP Award Award Route / City Description County Category Date Cost (C/O) WEBER RD TO WILLOW SPRINGS RD I 55 WILL 08-25-2022 1,264,073 STEVENSON EXPWY DUPAGE **CRACK & JOINT SEALING** WOODRIDGE COOK WILLOWBROOK VARIOUS **BURR RIDGE** DARIEN COUNTRYSIDE INDIAN HEAD PARK JOLIET BOLINGBROOK ROMEOVILLE 1-80610-0000 **PRESERVATION - PAVEMENTS** WILL AT JOLIET RD EXIT & AT ILL 53 I 55 08-23-2022 1,277,469 BOLINGBROOK CONSTRUCTION ENGINEERING 1-77634-0510 **REHABILITATION - BRIDGES** I 55 (ADD) WILL NB OFF RAMP TO I-355 02-08-2023 108,081 WOODRIDGE DIAMOND GROOVING DUPAGE 1-79388-1000 MISCELLANEOUS IMPROVEMENTS I 55 (C/O) DUPAGE AT LEMONT RD 02-09-2023 488,449 WOODRIDGE P.E. (PHASE II) 1-70250-0220 **RECONSTRUCTION - BRIDGES** AT US 12/20/45 (LAGRANGE RD) I 55 COOK 07-12-2023 1,656,000 STEVENSON EXPWY BRIDGE DECK OVERLAY COUNTRYSIDE BRIDGE JOINT REPLACE/REPAIR 1-81062-0000 **PRESERVATION - BRIDGES** AT ILL 43 (HARLEM AVE) I 55 COOK 11-23-2022 3,165,000 STEVENSON EXPWY P.E. (PHASE II) FOREST VIEW 1-79899-0200 **RECONSTRUCTION - BRIDGES** AT PAULING RD 24,281 I 57 (C/O) WILL 01-31-2023 1-78736-0400 LAND ACQUISITION **RECONSTRUCTION - BRIDGES** I 57 (ADD) COOK AT VOLLMER RD 05-11-2023 300,000 MATTESON P.E. (PHASE I) 1-81117-0100 **REHABILITATION - BRIDGES**