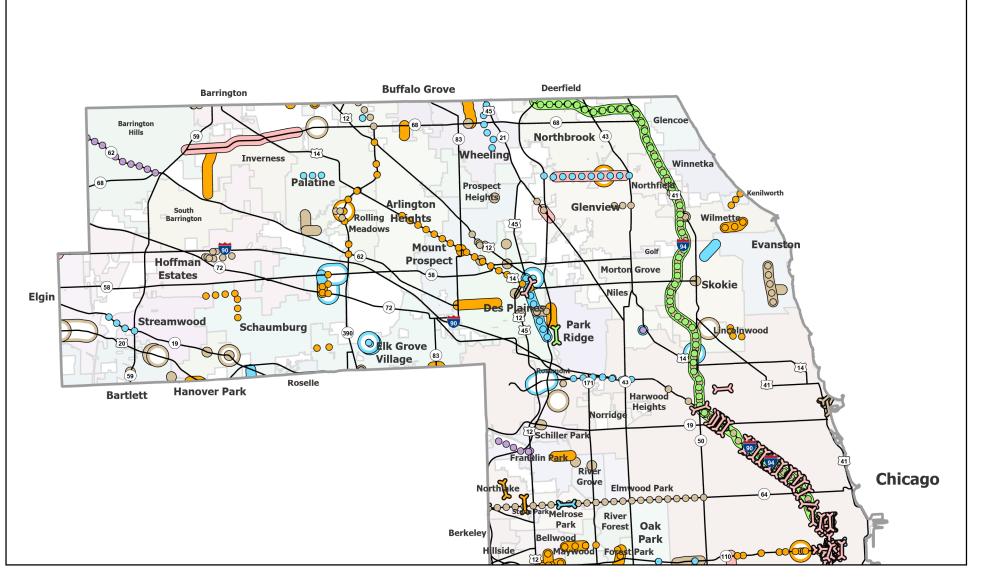

### TAMP Award Award Route / City Description County Category Date Cost WILMETTE AVE (ADD) COOK RIDGE RD TO GREEN BAY RD 03-10-2023 105,108 WILMETTE CONSTRUCTION ENGINEERING 1-22517-0003 **REHABILITATION - PAVEMENTS** 63RD ST TO SCL WOODWARD AVE DUPAGE 05-19-2023 509,199 DOWNERS GROVE STANDARD OVERLAY MILES = 1-22441-0000 0.47 **REHABILITATION - PAVEMENTS** MS 3000 (ADD) COOK AT ADDISON CREEK 05-31-2023 1,624,110 MS 4070 BRIDGE SUPERSTRUCTURE NORTHLAKE STRUCTURES = 2 1-22420-0000 **REHABILITATION - BRIDGES** MS 4001 ROSEMONT BICYCLE/PEDESTRIAN BRIDGE (ADD) COOK 08-02-2022 35,213 ROSEMONT CONSTRUCTION ENGINEERING 1-11023-0010 MISCELLANEOUS IMPROVEMENTS FAU 2405 (ADD) COOK 0.2 MI N OF E DEVON AVE 03-10-2023 48.833 BARTLETT **RR CROSSING IMPROVEMENT** 0-01193-1005 MISCELLANEOUS IMPROVEMENTS











#### FOR THE RECORD FY 2023

DISTRICT 1 COOK COUNTY - LOOP

Region 1 Engineer, Jose Rios 201 West Center Court Schaumburg, Illinois 60196-1096





















Construction Engineering Land Acquisition Bridge Improvement





#### FOR THE RECORD FY 2023



Region 1 Engineer, Jose Rios 201 West Center Court Schaumburg, Illinois 60196-1096