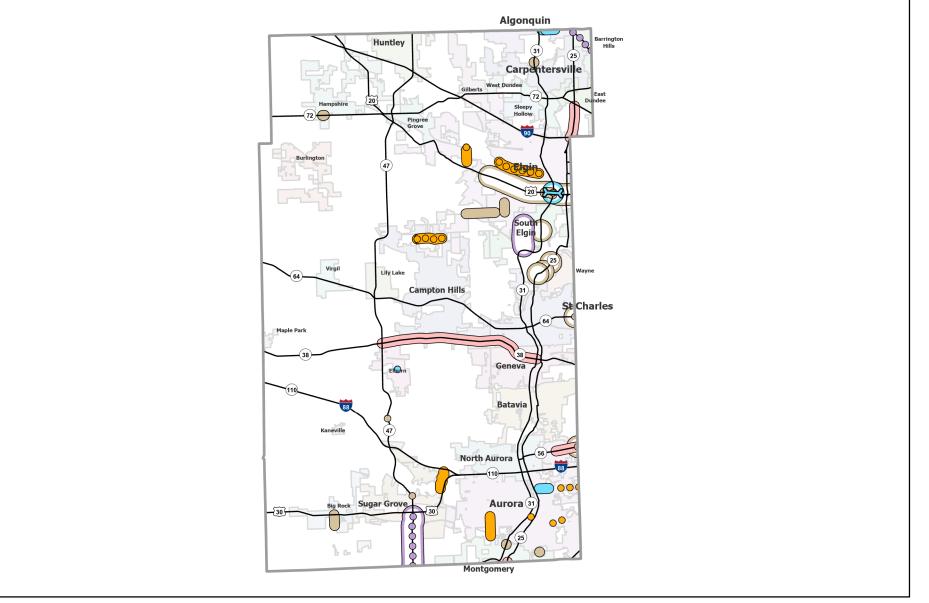

# ILLINOIS HIGHWAY PROGRAM ACCOMPLISHMENTS FY 2023 REBUILD ILLINOIS PROGRAM - STATE PROJECTS

| Route / City                                          |       | County       | Description                                                                  | TAMP<br>Category           | Award<br>Date  | Award<br>Cost |
|-------------------------------------------------------|-------|--------------|------------------------------------------------------------------------------|----------------------------|----------------|---------------|
| US 14<br>NORTHWEST HWY<br>DES PLAINES<br>1-79071-0450 | (C/O) | СООК         | AT MT. PROSPECT RD<br>LAND ACQ FINAL JUDGMENT                                |                            | 03-31-2023     | 4,500         |
|                                                       |       |              |                                                                              | MISCELLANE                 | OUS IMPROVE    | MENTS         |
| US 14<br>MINER ST<br>DES PLAINES<br>1-80595-0120      | (C/O) | СООК         | AT DES PLAINES RIVER<br>BRIDGE DECK OVERLAY<br>BRIDGE JOINT REPLACE/REPAI    | R                          | 12-12-2022     | 925,882       |
|                                                       |       |              |                                                                              | PRESERVAT                  | ON - BRIDGES   | ]             |
| US 20<br>GRANT HWY<br>MARENGO<br>1-80899-0000         |       | MCHENRY      | PAGE ST TO LOCUST RD<br>STANDARD OVERLAY<br>ADA IMPROVEMENTS<br>MILES = 0.41 |                            | 08-26-2022     | 638,758       |
|                                                       |       |              |                                                                              | REHABILITATION - PAVEMENTS |                |               |
| US 20<br>GRANT HWY<br>1-77872-0320                    | (C/O) | MCHENRY      | AT CREEK 0.4 MI W OF BECK RI<br>CONSTRUCTION ENGINEERING                     | -                          | 01-03-2023     | 508,422       |
|                                                       |       |              |                                                                              | MISCELLANE                 | OUS IMPROVE    | MENTS         |
| US 20<br>GRANT HWY<br>1-78296-0051                    | (C/O) | MCHENRY      | AT MARENGO-BECK RD / SOUT<br>LAND ACQ FINAL JUDGMENT                         |                            |                | 3,130         |
|                                                       |       |              |                                                                              | MISCELLANE                 | OUS IMPROVE    | MENTS         |
| US 20<br>LAKE ST<br>ELGIN<br>1-77865-0521             | (C/O) | KANE<br>COOK | W OF RANDALL RD TO E OF SH<br>LAND ACQUISITION                               | ALES PKWY                  | 02-28-2023     | 47,175        |
| 1-11003-0321                                          |       |              |                                                                              | MISCELLANEOUS IMPROVEMENTS |                |               |
| US 20<br>ELGIN<br>1-77945-0000                        | KANE  |              | AT ILL 31<br>BRIDGE REPLACEMENT<br>CHANNELIZATION<br>ADA IMPROVEMENTS        |                            | 07-12-2023     | 18,715,185    |
|                                                       |       |              | STRUCTURES = 1                                                               | RECONSTRUCTION - BRIDGES   |                |               |
|                                                       |       |              |                                                                              | L                          |                | ]             |
| US 20<br>ELGIN<br>1-77945-0240                        | (C/O) | KANE         | AT ILL 31<br>P.E. (PHASE II)                                                 |                            | 03-07-2023     | 164,257       |
| 1 77 070-0240                                         |       |              |                                                                              | RECONSTRU                  | ICTION - BRIDG | ES            |