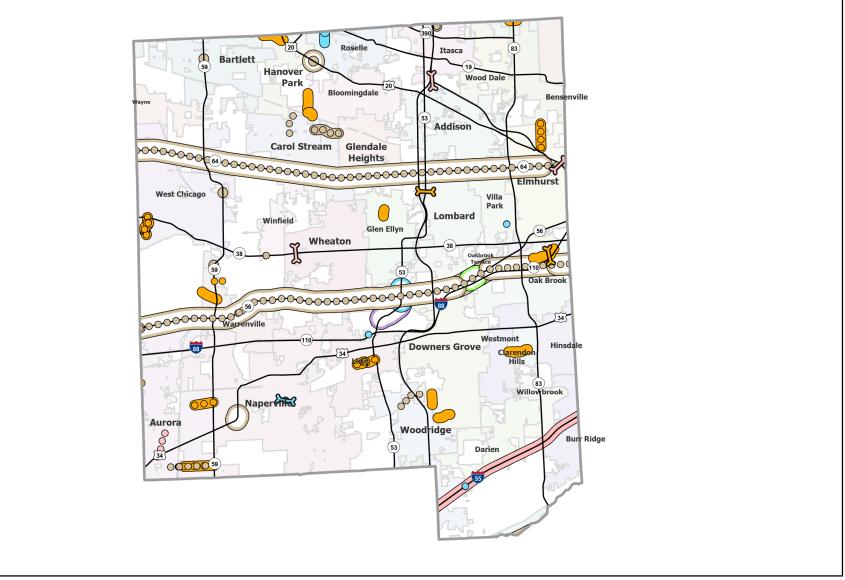

CTION ENGINEERING 1-22517-0003 **REHABILITATION - PAVEMENTS** 63RD ST TO SCL WOODWARD AVE DUPAGE 05-19-2023 509,199 DOWNERS GROVE STANDARD OVERLAY MILES = 1-22441-0000 0.47 **REHABILITATION - PAVEMENTS** MS 3000 (ADD) COOK AT ADDISON CREEK 05-31-2023 1,624,110 MS 4070 BRIDGE SUPERSTRUCTURE NORTHLAKE STRUCTURES = 2 1-22420-0000 **REHABILITATION - BRIDGES** MS 4001 ROSEMONT BICYCLE/PEDESTRIAN BRIDGE (ADD) COOK 08-02-2022 35,213 ROSEMONT CONSTRUCTION ENGINEERING 1-11023-0010 MISCELLANEOUS IMPROVEMENTS FAU 2405 (ADD) COOK 0.2 MI N OF E DEVON AVE 03-10-2023 48.833 BARTLETT **RR CROSSING IMPROVEMENT** 0-01193-1005 MISCELLANEOUS IMPROVEMENTS











#### FOR THE RECORD FY 2023

DISTRICT 1 COOK COUNTY - LOOP

Region 1 Engineer, Jose Rios 201 West Center Court Schaumburg, Illinois 60196-1096





















Construction Engineering Land Acquisition Bridge Improvement





#### FOR THE RECORD FY 2023



Region 1 Engineer, Jose Rios 201 West Center Court Schaumburg, Illinois 60196-1096