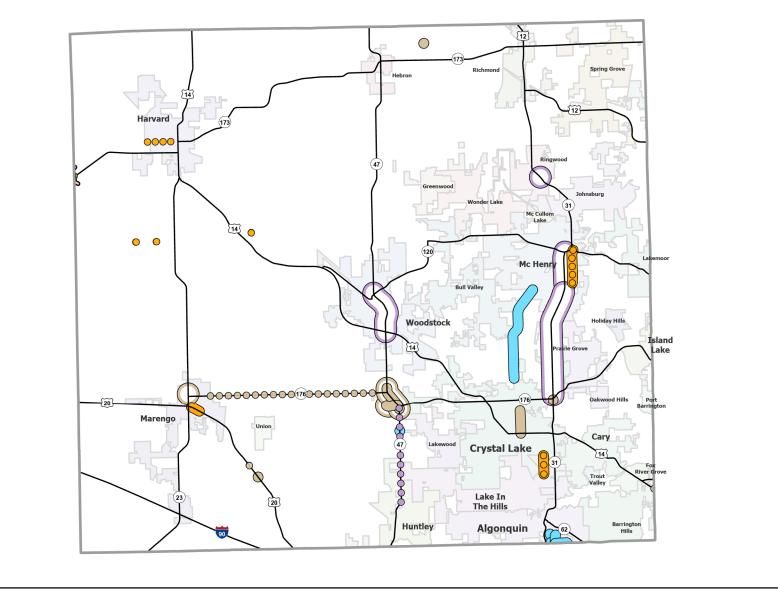

#### ILLINOIS HIGHWAY PROGRAM ACCOMPLISHMENTS FY 2023 REBUILD ILLINOIS PROGRAM - STATE PROJECTS

TAMP Award Award Description Date Route / City County Category Cost Interstates N OF RIVER RD TO N OF I&M CANAL I 55 (C/O) WILL 12-08-2022 105,712 CHANNAHON CONSTRUCTION ENGINEERING 1-80514-0510 **PRESERVATION - PAVEMENTS** I 55 WILL 0.8 MI S OF I-80 TO 0.5 MI S OF WEBER RD 08-26-2022 1,734,319 (NORTHBOUND) CONSTRUCTION ENGINEERING ROMEOVILLE CHANNAHON SHOREWOOD JOLIET 1-79525-0510 **REHABILITATION - PAVEMENTS** WILL 0.8 MI S OF I-80 TO 0.5 MI S OF WEBER RD I 55 08-26-2022 1,734,319 (SOUTHBOUND) (SB) SHOREWOOD **CONSTRUCTION ENGINEERING** JOLIET CHANNAHON ROMEOVILLE 1-80297-0510 **REHABILITATION - PAVEMENTS** I-80 TO US 52 (JEFFERSON ST) I 55 (C/O) WILL 07-31-2022 7,723 SHOREWOOD LAND ACQUISITION LAND ACQ FINAL JUDGMENT 1-79967-0441 **RECONSTRUCTION - PAVEMENTS** I 55 WILL I-80 TO US 52 (JEFFERSON ST) 09-30-2022 6,206,915 CONSTRUCTION ENGINEERING SHOREWOOD 1-79967-0310 **INITIAL CONSTRUCTION - PAVEMENTS** I 55 (ADD) WILL AT ILL 59 12-08-2022 570,427 1-79967-1525 CONSTRUCTION ENGINEERING

#### ILLINOIS HIGHWAY PROGRAM ACCOMPLISHMENTS FY 2023 REBUILD ILLINOIS PROGRAM - STATE PROJECTS

#### TAMP Award Award Route / City Description County Category Date Cost (C/O) WEBER RD TO WILLOW SPRINGS RD I 55 WILL 08-25-2022 1,264,073 STEVENSON EXPWY DUPAGE **CRACK & JOINT SEALING** WOODRIDGE COOK WILLOWBROOK VARIOUS **BURR RIDGE** DARIEN COUNTRYSIDE INDIAN HEAD PARK JOLIET BOLINGBROOK ROMEOVILLE 1-80610-0000 **PRESERVATION - PAVEMENTS** WILL AT JOLIET RD EXIT & AT ILL 53 I 55 08-23-2022 1,277,469 BOLINGBROOK CONSTRUCTION ENGINEERING 1-77634-0510 **REHABILITATION - BRIDGES** I 55 (ADD) WILL NB OFF RAMP TO I-355 02-08-2023 108,081 WOODRIDGE DIAMOND GROOVING DUPAGE 1-79388-1000 MISCELLANEOUS IMPROVEMENTS I 55 (C/O) DUPAGE AT LEMONT RD 02-09-2023 488,449 WOODRIDGE P.E. (PHASE II) 1-70250-0220 **RECONSTRUCTION - BRIDGES** AT US 12/20/45 (LAGRANGE RD) I 55 COOK 07-12-2023 1,656,000 STEVENSON EXPWY BRIDGE DECK OVERLAY COUNTRYSIDE BRIDGE JOINT REPLACE/REPAIR 1-81062-0000 **PRESERVATION - BRIDGES** AT ILL 43 (HARLEM AVE) I 55 COOK 11-23-2022 3,165,000 STEVENSON EXPWY P.E. (PHASE II) FOREST VIEW 1-79899-0200 **RECONSTRUCTION - BRIDGES** AT PAULING RD 24,281 I 57 (C/O) WILL 01-31-2023 1-78736-0400 LAND ACQUISITION **RECONSTRUCTION - BRIDGES** I 57 (ADD) COOK AT VOLLMER RD 05-11-2023 300,000 MATTESON P.E. (PHASE I) 1-81117-0100 **REHABILITATION - BRIDGES**

EXHIBIT A

#### TAMP Award Award County Description Route / City Category Date Cost COOK AT FLOSSMOOR RD I 57 05-11-2023 300,000 1-79753-0100 P.E. (PHASE I) **REHABILITATION - BRIDGES** I 57 (ADD) COOK AT 183RD ST 05-11-2023 300,000 COUNTRY CLUB HILLS P.E. (PHASE I) 1-79748-0100 **RECONSTRUCTION - BRIDGES** (ADD) COOK AT I-80 INTERCHANGE I 57 02-08-2023 1,383,300 COUNTRY CLUB HILLS BRIDGE PAINTING 0-01376-1001 **PRESERVATION - BRIDGES** COOK S OF I-294 (TRI-STATE TOLLWAY) TO ILL 1 I 57 11-04-2022 2,634,755 DIXMOOR (HALSTED ST) CONSTRUCTION ENGINEERING RIVERDALE **BLUE ISLAND** CALUMET PARK CHICAGO MARKHAM POSEN 1-79527-0510 **REHABILITATION - PAVEMENTS** AT 123RD ST I 57 (ADD) COOK 03-29-2023 347,375 CALUMET PARK BRIDGE JOINT REPLACE/REPAIR 0-02177-1014 SIDEWALKS LIGHTING MAINTENANCE - BRIDGES I 80 WILL RIDGE RD TO RIVER RD 07-12-2023 55,371,028 MINOOKA GRUNDY RECONSTRUCTION 1-77247-0110 **KENDALL** CULVERT (NEW) MILES = 3.57 **RECONSTRUCTION - PAVEMENTS** (C/O) I 80 WILL RIDGE RD TO RIVER RD 12-19-2022 8,063,411 MINOOKA GRUNDY SHOULDER RECONSTRUCTION 1-77247-1100 KENDALL VARIOUS **MAINTENANCE - PAVEMENTS** I 80 (ADD) WILL RIDGE RD TO RIVER RD, AT SHEPLEY RD, 12-12-2022 683,392 GRUNDY WHEELER AVE & BRIGGS ST MINOOKA JOLIET KENDALL TREE REMOVAL VARIOUS 1-77247-8000 **INITIAL CONSTRUCTION - PAVEMENTS**

### ILLINOIS HIGHWAY PROGRAM ACCOMPLISHMENTS FY 2023 REBUILD ILLINOIS PROGRAM - STATE PROJECTS

| Route / City                                           |       | County                    | Description                                                               | TAMP<br>Category | Award<br>Date  | Award<br>Cost |
|--------------------------------------------------------|-------|---------------------------|---------------------------------------------------------------------------|------------------|----------------|---------------|
| I 80<br>MINOOKA<br>JOLIET<br>NEW LENOX<br>1-77247-3471 | (C/O) | WILL<br>GRUNDY<br>KENDALL | RIDGE RD TO US 30 (LINCOL<br>LAND ACQUISITION                             | N HWY)           | 08-31-2022     | 55,765        |
| 1-11241-3411                                           |       |                           |                                                                           | RECONSTRU        | UCTION - BRIDG | BES           |
| I 80<br>MINOOKA<br>JOLIET<br>NEW LENOX<br>1-77247-0155 | (C/O) | WILL<br>GRUNDY<br>KENDALL | RIDGE RD TO US 30 (LINCOL<br>LAND ACQUISITION                             | N HWY)           | 09-30-2022     | 220,050       |
| 1-77247-0155                                           |       |                           |                                                                           | INITIAL CON      | STRUCTION - P  | AVEMENTS      |
| I 80<br>MINOOKA<br>JOLIET<br>NEW LENOX<br>1-77247-0131 |       | WILL<br>GRUNDY<br>KENDALL | RIDGE RD TO US 30 (LINCOL<br>(CORRIDOR MANAGER)<br>CONSTRUCTION ENGINEERI | ,                | 01-18-2023     | 2,000,000     |
| 1-77247-0131                                           |       |                           |                                                                           | RECONSTR         | UCTION - PAVEN | MENTS         |
| I 80 (C/C<br>MINOOKA<br>JOLIET<br>NEW LENOX            | (C/O) | WILL<br>GRUNDY<br>KENDALL | CHICAGO ST TO US 30, BRIG<br>GROUP A BRIDGES<br>P.E. (PHASE II)           | GS ST INTCHG,    | & 03-10-2023   | 2,772,400     |
| 1-77247-3124                                           |       |                           |                                                                           | INITIAL CON      | STRUCTION - P  | AVEMENTS      |
| l 80<br>MINOOKA<br>JOLIET<br>NEW LENOX                 | (C/O) | WILL<br>GRUNDY<br>KENDALL | HOUBOLT RD TO CENTER ST<br>INTCHG, & CORRIDOR MANA<br>P.E. (PHASE II)     |                  | 03-07-2023     | 4,726,792     |
| 1-77247-5124                                           |       |                           |                                                                           | INITIAL CON      | STRUCTION - P  | AVEMENTS      |
| l 80<br>1-77247-1200                                   | (C/O) | WILL                      | AT SHEPLEY RD<br>BRIDGE REPLACEMENT<br>RETAINING WALL                     |                  | 12-19-2022     | 4,283,283     |
|                                                        |       |                           | STRUCTURES = 1                                                            | RECONSTR         | UCTION - BRIDO | <b>BES</b>    |
| l 80<br>1-74997-0300                                   |       | WILL                      | AT RIVER RD<br>BRIDGE REPLACEMENT<br>RETAINING WALL                       |                  | 06-02-2023     | 6,338,106     |
|                                                        |       |                           | STRUCTURES = 1                                                            | RECONSTR         | UCTION - BRIDG | ES            |

EXHIBIT A

| Route / City                                  |       | County | Description                                                                                                                                                                                        | TAMP<br>Category | Award<br>Date               | Award<br>Cost |  |
|-----------------------------------------------|-------|--------|----------------------------------------------------------------------------------------------------------------------------------------------------------------------------------------------------|------------------|-----------------------------|---------------|--|
| l 80<br>JOLIET<br>1-77247-2000                |       | WILL   | AT WHEELER RD<br>BRIDGE REPLACEMENT<br>ADA IMPROVEMENTS<br>STRUCTURES = 1                                                                                                                          |                  | 12-19-2022                  | 5,740,241     |  |
|                                               |       |        |                                                                                                                                                                                                    | RECONSTRU        | JCTION - BRID               | GES           |  |
| l 80<br>JOLIET<br>1-77247-2500                | (C/O) | WILL   | AT WHEELER RD<br>CONSTRUCTION ENGINEERING                                                                                                                                                          | 3                | 04-11-2023                  | 1,442,558     |  |
|                                               |       |        |                                                                                                                                                                                                    | RECONSTRU        | JCTION - BRID               | GES           |  |
| l 80<br>JOLIET<br>1-77247-3391                |       | WILL   | ILL 53 (CHICAGO ST) TO ROWE<br>(GROUP A STRUCTURES EB)<br>CONSTRUCTION ENGINEERING                                                                                                                 |                  | 08-23-2022                  | 440,930       |  |
|                                               |       |        |                                                                                                                                                                                                    | RECONSTRU        | JCTION - PAVE               | MENTS         |  |
| I 80<br>(WESTBOUND)<br>JOLIET<br>1-77247-3400 |       | WILL   | GARDNER ST TO ROWELL AVE<br>STRUCTURES WB)<br>RECONSTRUCTION<br>BRIDGE REPLACEMENT<br>BRIDGE WIDENING<br>BRIDGE REPAIR<br>RR FLAGGER<br>RETAINING WALL<br>BRIDGE SUPERSTRUCTURE RI<br>MILES = 1.05 |                  | 07-27-2022                  | 38,303,613    |  |
|                                               |       |        | STRUCTURES = 2                                                                                                                                                                                     | RECONSTRU        | JCTION - PAVE               | MENTS         |  |
| l 80<br>JOLIET<br>1-77247-3410                |       | WILL   | ILL 53 (CHICAGO ST) TO ROWE<br>(GROUP A STRUCTURES WB)<br>CONSTRUCTION ENGINEERING                                                                                                                 | G                | 08-16-2022<br>JCTION - PAVE | 1,200,000     |  |
|                                               |       |        |                                                                                                                                                                                                    | RECONSTRU        |                             | VIENTS        |  |
| l 80<br>1-77247-3300                          | (ADD) | WILL   | AT BRIGGS ST<br>BRIDGE REPLACEMENT<br>BRIDGE WIDENING<br>STRUCTURES = 1                                                                                                                            |                  | 03-29-2023                  | 7,287,827     |  |
|                                               |       |        |                                                                                                                                                                                                    | RECONSTRU        | RECONSTRUCTION - BRIDGES    |               |  |
| l 80<br>NEW LENOX<br>1-77247-0480             | (C/O) | WILL   | AT US 30 (LINCOLN HWY)<br>CONSTRUCTION ENGINEERING                                                                                                                                                 | 3                | 12-08-2022                  | 299,483       |  |
|                                               |       |        |                                                                                                                                                                                                    | RECONSTRU        | JCTION - PAVE               | MENTS         |  |
| l 80<br>MOKENA<br>0-00751-1000                | (ADD) | WILL   | EB FRANKFORT WEIGH STATIC<br>TOWNLINE RD)<br>WEIGH STATION REPAIRS                                                                                                                                 | N (E OF          | 09-09-2022                  | 1,453,486     |  |
|                                               |       |        |                                                                                                                                                                                                    | MISCELLAN        | EOUS IMPROVE                | EMENTS        |  |

EXHIBIT A

| Route / City                                                              |       | County | Description                                                                                                   | TAMP<br>Category            | Award<br>Date  | Award<br>Cost |
|---------------------------------------------------------------------------|-------|--------|---------------------------------------------------------------------------------------------------------------|-----------------------------|----------------|---------------|
| l 80<br>1-79759-0100                                                      |       | СООК   | AT 183RD ST<br>P.E. (PHASE I)                                                                                 |                             | 05-11-2023     | 300,000       |
|                                                                           |       |        |                                                                                                               | RECONSTRU                   | JCTION - BRIDO | GES           |
| I 90<br>KENNEDY EXPWY<br>(WESTBOUND)<br>ILL 72<br>CHICAGO<br>1-74681-1360 | (ADD) | СООК   | I-90: I-190 TO ILL 43 (HARLEI<br>72 / BRYN MAWR AVE: W OF<br>(CUMBERLAND AVE) TO ILL<br>CONSTRUCTION ENGINEEF | FILL 171<br>43 (HARLEM AVE) |                | 199,625       |
| 1-7-601-1000                                                              |       |        |                                                                                                               | RECONSTRU                   | JCTION - PAVEI | MENTS         |
| I 90<br>I 94<br>KENNEDY EXPWY<br>(SOUTHBOUND)<br>CHICAGO                  |       | СООК   | I-94 (EDENS EXPWY) TO HU<br>(EXPRESS / REVERSIBLE LA<br>PATCHING<br>LIGHTING                                  |                             | 02-08-2023     | 3,485,699     |
| 1-78162-0110                                                              |       |        |                                                                                                               | MAINTENAN                   | CE - PAVEMEN   | TS            |
| I 90<br>I 94<br>KENNEDY EXPWY<br>(SOUTHBOUND)<br>CHICAGO                  |       | СООК   | I-94 (EDENS EXPWY) TO HU<br>(EXPRESS / REVERSIBLE LA<br>SIGN MAINTENANCE                                      | IBBARD ST<br>ANES)          | 02-08-2023     | 963,815       |
| 1-78162-0120                                                              |       |        |                                                                                                               | MISCELLAN                   | Eous Improve   | MENTS         |
| I 90<br>I 94<br>KENNEDY EXPWY<br>(SOUTHBOUND)<br>CHICAGO                  |       | СООК   | I-94 (EDENS EXPWY) (SB) TO<br>BRIDGE DECK OVERLAY<br>BRIDGE JOINT REPLACE/RE<br>BRIDGE APPROACH ROADV         | EPAIR                       | 02-08-2023     | 36,094,483    |
| 1-78162-0200                                                              |       |        |                                                                                                               | PRESERVAT                   | ION - BRIDGES  |               |
| I 90<br>I 94<br>CHICAGO                                                   | (C/O) | СООК   | AT I-290 / CONGRESS PKWY<br>INTCHG)<br>LAND ACQ FINAL JUDGMEN                                                 |                             | 07-31-2022     | 46,248        |
| 1-78691-1041                                                              |       |        |                                                                                                               | RECONSTRUCTION - PAVEMENTS  |                |               |
| I 90<br>I 94<br>CHICAGO                                                   | (C/O) | СООК   | AT I-290 / CONGRESS PKWY<br>INTCHG)<br>LAND ACQ FINAL JUDGMEN                                                 | ,                           | 07-31-2022     | 2,222         |
| 1-78691-1059                                                              |       |        |                                                                                                               | RECONSTRU                   | JCTION - PAVEI | MENTS         |

### ILLINOIS HIGHWAY PROGRAM ACCOMPLISHMENTS FY 2023 REBUILD ILLINOIS PROGRAM - STATE PROJECTS

| Route / City                                                             |       | County | Description                                                                                                                                                                           | TAMP<br>Category | Award<br>Date     | Award<br>Cost |
|--------------------------------------------------------------------------|-------|--------|---------------------------------------------------------------------------------------------------------------------------------------------------------------------------------------|------------------|-------------------|---------------|
| I 90<br>I 94<br>CHICAGO<br>1-78691-1660                                  |       | СООК   | AT I-290 / CONGRESS PKWY (JA<br>INTCHG) - GREEN SPACE CONT<br>VARIOUS LOCATIONS<br>LANDSCAPING<br>MISCELLANEOUS                                                                       |                  | 10-12-2022        | 8,491,788     |
|                                                                          |       |        | WIGGELEANLOUG                                                                                                                                                                         | MISCELLANE       | OUS IMPROVE       | MENTS         |
| I 90<br>I 94<br>CHICAGO<br>1-78691-1791                                  |       | СООК   | I-290 / CONGRESS PKWY (JANE<br>INTCHG) - ADAMS ST & JACKSC<br>I-90/94 (DAN RYAN EXPWY)<br>CONSTRUCTION ENGINEERING                                                                    | N BLVD OVER      | 08-23-2022        | 809,965       |
|                                                                          |       |        |                                                                                                                                                                                       |                  | CTION - BRIDO     | SES           |
| I 90<br>I 94<br>KENNEDY EXPWY<br>CHICAGO                                 | (ADD) | СООК   | AT GRAND AVE (EB)<br>BRIDGE PAINTING<br>LIGHTING                                                                                                                                      |                  | 02-08-2023        | 2,136,232     |
| 1-81118-1000                                                             |       |        |                                                                                                                                                                                       | PRESERVATIO      | ON - BRIDGES      | ]             |
| I 90<br>I 94<br>CHICAGO                                                  | (C/O) | СООК   | AT I-290 / CONGRESS PKWY (JANE BYRNE 12-08-2022<br>INTCHG) - I-90/94 (NB): ROOSEVELT RD TO<br>LAKE ST / MADISON ST<br>CONSTRUCTION ENGINEERING                                        |                  |                   |               |
| 1-78691-1732                                                             |       |        | CONSTRUCTION ENGINEERING                                                                                                                                                              | -                | CTION - PAVEN     | MENTS         |
| I 90<br>I 94<br>CHICAGO                                                  | (C/O) | СООК   | AT I-290 / CONGRESS PKWY (JA<br>INTCHG) - I-90/94 (SB): ROOSEV<br>LAKE ST / MADISON ST                                                                                                |                  | 12-27-2022        | 1,078,754     |
| 1-78691-1762                                                             |       |        | CONSTRUCTION ENGINEERING<br>RECONSTRUC                                                                                                                                                |                  | CTION - PAVEMENTS |               |
| I 90<br>I 94<br>KENNEDY EXPWY<br>CHICAGO                                 |       | СООК   | AT FOSTER AVE & LAWRENCE A<br>ST (REHAB OF EXISTING KENNE<br>REVERSIBLE LANE)<br>CONSTRUCTION ENGINEERING                                                                             | EDY EXPWY        | 11-16-2022        | 2,791,454     |
| 1-78992-0003                                                             |       |        |                                                                                                                                                                                       | MISCELLANE       | OUS IMPROVE       | MENTS         |
| I 90<br>I 94<br>KENNEDY EXPWY<br>(SOUTHBOUND)<br>CHICAGO<br>1-78162-0100 |       | СООК   | I-94 (EDENS EXPWY) TO HUBBA<br>(EXPRESS / REVERSIBLE LANE:<br>BRIDGE DECK OVERLAY<br>BRIDGE JOINT REPLACE/REPAI<br>BRIDGE APPROACH ROADWAY<br>BRIDGE REPAIR<br>LIGHTING<br>RR FLAGGER | S)               | 02-08-2023        | 29,402,704    |
|                                                                          |       |        |                                                                                                                                                                                       | PRESERVATIO      | ON - BRIDGES      |               |

# ILLINOIS HIGHWAY PROGRAM ACCOMPLISHMENTS FY 2023 REBUILD ILLINOIS PROGRAM - STATE PROJECTS

| Route / City                                                                                                                                                                                                                                        | County             | Description                                                                                              | TAMP<br>Category | Award<br>Date             | Award<br>Cost     |
|-----------------------------------------------------------------------------------------------------------------------------------------------------------------------------------------------------------------------------------------------------|--------------------|----------------------------------------------------------------------------------------------------------|------------------|---------------------------|-------------------|
| I 90<br>I 94<br>KENNEDY EXPWY<br>CHICAGO<br>1-78162-1300                                                                                                                                                                                            | СООК               | OOK I-94 (EDENS EXPWY) (SB) TO HUBBARD ST &<br>(EXPRESS / REVERSIBLE LANES)<br>CONSTRUCTION ENGINEERING  |                  | 12-08-2022                | 2,000,000         |
|                                                                                                                                                                                                                                                     |                    |                                                                                                          | PRESERVATIO      | ON - BRIDGES              | ]                 |
| I 94<br>US 41<br>WADSWORTH<br>1-77122-0110                                                                                                                                                                                                          | (ADD) LAKE         | ) LAKE WISCONSIN STATE LINE TO RUSSELL<br>ADDITIONAL LANES<br>INTERCHANGE RECONSTRUCTION<br>MILES = 0.56 |                  | 08-02-2022                | 48,000            |
|                                                                                                                                                                                                                                                     |                    |                                                                                                          | INITIAL CONS     | STRUCTION - P             | AVEMENTS          |
| I 94<br>US 41<br>EDENS EXPWY<br>METTAWA<br>LAKE FOREST<br>BANNOCKBURN<br>NORTHBROOK<br>DEERFIELD<br>NORTHFIELD<br>WILMETTE<br>SKOKIE<br>MORTON GROVE<br>LINCOLNWOOD<br>CHICAGO<br>WADSWORTH<br>OLD MILL CREEK<br>GURNEE<br>WAUKEGAN<br>1-79195-0040 | (ADD) LAKE<br>COOK | WISCONSIN STATE LINE T<br>EXPWY) SMART HIGHWAY<br>P.E. (PHASE I)<br>P.E. (PHASE II)                      | ′S (ITS)         | 03-07-2023<br>OUS IMPROVE | 249,750<br>:MENTS |
| I 94<br>EDENS EXPWY<br>CHICAGO<br>SKOKIE<br>MORTON GROVE<br>LINCOLNWOOD<br>0-00818-1000                                                                                                                                                             | (ADD) COOK         | LINCOLN AVE TO MONTRO<br>SMART HIGHWAY)<br>LIGHTING<br>MISCELLANEOUS                                     | DSE AVE - (ITS - | 10-24-2022                | 6,060,454         |
|                                                                                                                                                                                                                                                     |                    |                                                                                                          | MAINTENANC       | CE - PAVEMEN              | ſS                |
| I 94<br>EDENS EXPWY<br>LINCOLNWOOD<br>SKOKIE<br>MORTON GROVE<br>CHICAGO<br>1-79195-4110                                                                                                                                                             | (ADD) COOK         | LINCOLN AVE TO MONTRO<br>SMART HIGHWAY)<br>CONSTRUCTION ENGINEE                                          | ERING            | 03-10-2023                | 963,327           |
|                                                                                                                                                                                                                                                     |                    |                                                                                                          | MAINTENANC       | CE - PAVEMEN              | ſS                |

TAMP Award Award Route / City Description County Category Date Cost COOK AT DEVON AVE 03-10-2023 I 94 939,965 EDENS EXPWY P.E. (PHASE II) CHICAGO 1-79996-0200 **RECONSTRUCTION - BRIDGES** I 94 (C/O) COOK AT DEVON AVE 11-30-2022 4,800 EDENS EXPWY LAND ACQUISITION CHICAGO 1-79996-0300 **RECONSTRUCTION - BRIDGES** 94 (ADD) COOK AT HUBBARD ST (EB) 02-08-2023 1,071,479 1 BRIDGE PAINTING I 90 KENNEDY EXPWY LIGHTING CHICAGO 1-80292-0000 **PRESERVATION - BRIDGES** I 94 (ADD) COOK KINZIE ST TO WAYMAN ST (HUBBARDS CAVE) 02-08-2023 13,671,733 (EB) I 90 BRIDGE PAINTING KENNEDY EXPWY LIGHTING CHICAGO 1-80290-0000 PRESERVATION - BRIDGES I 94 (ADD) COOK AT GREEN ST (EB) 02-08-2023 893,887 BRIDGE PAINTING I 90 KENNEDY EXPWY LIGHTING CHICAGO 1-80291-0000 **PRESERVATION - BRIDGES** COOK AT 111TH ST 09-30-2022 1 94 (C/O) 1.800.000 **BISHOP FORD EXPWY** P.E. (PHASE I) CHICAGO 1-78737-1110 **RECONSTRUCTION - PAVEMENTS** I 290 COOK CENTRAL AVE TO LARAMIE AVE 07-27-2022 2,296,339 RETAINING WALL ILL 110 EISENHOWER EXPWY MEDIAN BARRIER CHICAGO 1-80898-0000

#### **DISTRICT 1**

MISCELLANEOUS IMPROVEMENTS

EXHIBIT A

EXHIBIT A

| Route / City                                                    |      | County | Description                                | TAMP<br>Category | Award<br>Date  | Award<br>Cost |
|-----------------------------------------------------------------|------|--------|--------------------------------------------|------------------|----------------|---------------|
| I 290<br>ILL 110<br>EISENHOWER EXPWY<br>CHICAGO<br>1-75204-1231 |      | СООК   | AT LARAMIE AVE<br>P.E. (PHASE II)          |                  | 06-20-2023     | 500,000       |
|                                                                 |      |        |                                            | RECONSTRUC       | CTION - BRIDGE | S             |
| I 290 ((<br>EISENHOWER EXPWY<br>CHICAGO<br>1-80009-0210         | C/O) | СООК   | AT INDEPENDENCE BLVD<br>P.E. (PHASE II)    |                  | 11-29-2022     | 1,094,117     |
|                                                                 |      |        |                                            | REHABILITATI     | ON - BRIDGES   |               |
| I 290 (0<br>EISENHOWER EXPWY<br>CHICAGO<br>1-80008-0210         | C/O) | СООК   | AT CENTRAL PARK AVE<br>P.E. (PHASE II)     |                  | 11-29-2022     | 750,000       |
|                                                                 |      |        |                                            | REHABILITATI     | ON - BRIDGES   |               |
| EISENHOWER EXPWY<br>CHICAGO                                     | C/O) | СООК   | AT SACRAMENTO AVE<br>P.E. (PHASE II)       |                  | 02-07-2023     | 474,452       |
| 1-80006-0210                                                    |      |        |                                            | REHABILITATI     | ON - BRIDGES   |               |
| I 290 ((<br>ILL 110<br>EISENHOWER EXPWY<br>CHICAGO              | C/O) | СООК   | LEAVITT ST TO RACINE AVE<br>P.E. (PHASE I) |                  | 06-08-2023     | 80,417        |
| 1-79222-0170                                                    |      |        |                                            | REHABILITATI     | ON - BRIDGES   |               |
| I 290<br>EISENHOWER EXPWY<br>CHICAGO                            |      | СООК   | AT LEAVITT ST<br>P.E. (PHASE II)           |                  | 08-16-2022     | 297,929       |
| 1-80596-0110                                                    |      |        |                                            | REHABILITATI     | ON - BRIDGES   |               |
| EISENHOWER EXPWY<br>CHICAGO                                     | C/O) | СООК   | AT PAULINA AVE<br>P.E. (PHASE II)          |                  | 02-07-2023     | 1,067,479     |
| 1-80005-0210                                                    |      |        |                                            | REHABILITATI     | ON - BRIDGES   |               |
| I 290 ((<br>CHICAGO<br>1-80593-0210                             | C/O) | СООК   | AT ASHLAND AVE<br>P.E. (PHASE II)          |                  | 08-16-2022     | 404,734       |
| 1 00000-02 10                                                   |      |        |                                            | REHABILITATI     | ON - BRIDGES   |               |

EXHIBIT A

| Route / City                                                           |                                                                | County | Description                                                                            | TAMP<br>Category                 | Award<br>Date | Award<br>Cost |
|------------------------------------------------------------------------|----------------------------------------------------------------|--------|----------------------------------------------------------------------------------------|----------------------------------|---------------|---------------|
| I 290<br>I 90<br>I 94<br>CIRCLE INTERCHANGI<br>CHICAGO<br>0-01292-1001 | E INTERCHANGE BRIDGE DECK REPAIRS<br>BRIDGE DECK SEALING<br>GO |        | BRIDGE JOINT REPLACE/REPAI<br>BRIDGE DECK REPAIRS                                      | ٦                                | 03-29-2023    | 594,565       |
| 0-01232-1001                                                           |                                                                |        |                                                                                        | PRESERVATIO                      | ON - BRIDGES  |               |
| U.S. Routes                                                            |                                                                |        |                                                                                        |                                  |               |               |
| US 6<br>US 52<br>MCDONOUGH ST<br>JOLIET<br>0-01292-1007                | (ADD)                                                          | WILL   | OVER DES PLAINES RIVER<br>BRIDGE PAINTING                                              |                                  | 05-19-2023    | 3,633,300     |
| 0 01202 1001                                                           |                                                                |        |                                                                                        | PRESERVATIO                      | ON - BRIDGES  |               |
| US 6<br>SOUTHWEST HWY<br>HOMER GLEN<br>NEW LENOX<br>1 77445 0340       | (ADD)                                                          | WILL   | E OF CEDAR RD TO WILL-COOK<br>CONSTRUCTION ENGINEERING                                 |                                  | 12-08-2022    | 38,508        |
| 1-77445-0340                                                           |                                                                |        |                                                                                        | RECONSTRU                        | CTION - PAVEM | ENTS          |
| US 6<br>ILL 7<br>159TH ST<br>ORLAND PARK                               | (C/O)                                                          | СООК   | WILL-COOK RD TO 94TH AVE<br>LAND ACQ FINAL JUDGMENT                                    |                                  | 07-31-2022    | 53,755        |
| 1-90033-0195                                                           |                                                                |        |                                                                                        | INITIAL CONS                     | TRUCTION - PA | VEMENTS       |
| US 6<br>159TH ST<br>MARKHAM<br>OAK FOREST                              | (C/O)                                                          | СООК   | AT KEDZIE AVE, PULASKI RD / C<br>AVE, CENTRAL AVE & CENTRAL<br>LAND ACQ FINAL JUDGMENT |                                  | 09-30-2022    | 30,111        |
| 1-78721-0064                                                           |                                                                |        |                                                                                        | INITIAL CONSTRUCTION - PAVEMENTS |               |               |
|                                                                        |                                                                |        |                                                                                        |                                  |               |               |
| US 12<br>US 45 B<br>GRACELAND AVE<br>DES PLAINES                       | (ADD)                                                          | СООК   | S OF THACKER ST<br>RR CROSSING IMPROVEMENT                                             |                                  | 02-10-2023    | 595,466       |
| 0-00850-1003                                                           |                                                                |        |                                                                                        | MISCELLANE                       | OUS IMPROVEI  | MENTS         |

EXHIBIT A

| Route / City                                                                                 |       | County  | Description                                                                                                                         | TAMP<br>Category                | Award<br>Date | Award<br>Cost |
|----------------------------------------------------------------------------------------------|-------|---------|-------------------------------------------------------------------------------------------------------------------------------------|---------------------------------|---------------|---------------|
| US 12<br>US 20<br>US 45<br>LA GRANGE RD<br>LA GRANGE PARK<br>WESTCHESTER<br>1-80862-0000     |       | СООК    | CERMAK RD TO 31ST ST<br>SMART OVERLAY<br>ADA IMPROVEMENTS<br>MILES = 1.14                                                           |                                 | 07-27-2022    | 1,190,920     |
|                                                                                              |       |         |                                                                                                                                     | PRESERVATI                      | ON - PAVEMEN  | TS            |
| US 12<br>US 20<br>US 45<br>LA GRANGE RD<br>WILLOW SPRINGS<br>HODGKINS                        | (C/O) | СООК    | OVER SANTA FE DR, S & S CA<br>& ICG RR<br>P.E. (PHASE II)                                                                           | NAL, IM CANAL                   | 12-28-2022    | 53,231        |
| 1-79430-0280                                                                                 |       |         |                                                                                                                                     | REHABILITAT                     | ION - BRIDGES | 5             |
| US 12<br>US 20<br>US 45                                                                      |       | СООК    | OVER SANTA FE DR, S & S CA<br>& ICG RR<br>CONSTRUCTION ENGINEERIN                                                                   |                                 | 08-23-2022    | 249,974       |
| LA GRANGE RD<br>WILLOW SPRINGS<br>HODGKINS<br>1-79430-0310                                   |       |         |                                                                                                                                     |                                 |               |               |
|                                                                                              |       |         |                                                                                                                                     | REHABILITAT                     | ION - BRIDGES | 5             |
| US 12<br>US 20<br>US 45<br>LA GRANGE RD<br>(EASTBOUND)                                       | (ADD) | СООК    | AT ILL 171 (ARCHER AVE/79TH<br>P.E. (PHASE II)                                                                                      | I ST)                           | 02-28-2023    | 78,532        |
| WILLOW SPRINGS<br>1-76637-0123                                                               |       |         |                                                                                                                                     | RECONSTRU                       | CTION - BRIDO | FS            |
|                                                                                              |       |         |                                                                                                                                     |                                 |               |               |
| US 14<br>1-80346-0000                                                                        |       | MCHENRY | AT DITCH 3 MI S OF STATE LIN<br>CULVERT REPLACEMENT                                                                                 | ١E                              | 03-29-2023    | 1,004,302     |
|                                                                                              |       |         |                                                                                                                                     | RECONSTRU                       | CTION - BRIDO | ES            |
| US 14<br>NORTHWEST HWY<br>ARLINGTON HEIGHTS<br>MOUNT PROSPECT<br>DES PLAINES<br>1-78660-0340 | (ADD) | СООК    | W OF ARLINGTON HEIGHTS R<br>HWY & AT WISCONSIN CENTF<br>MI NW OF US 12/45 (DES PLAI<br>(PUMP STATION #8)<br>CONSTRUCTION ENGINEERIN | AL & UP RR 0.7<br>NES RIVER RD) | 05-11-2023    | 155,455       |
| 1-7 0000-0040                                                                                |       |         |                                                                                                                                     | REHABILITAT                     | ION - PAVEMEI | NTS           |

# ILLINOIS HIGHWAY PROGRAM ACCOMPLISHMENTS FY 2023 REBUILD ILLINOIS PROGRAM - STATE PROJECTS

| Route / City                                          |       | County       | Description                                                                  | TAMP<br>Category           | Award<br>Date  | Award<br>Cost |
|-------------------------------------------------------|-------|--------------|------------------------------------------------------------------------------|----------------------------|----------------|---------------|
| US 14<br>NORTHWEST HWY<br>DES PLAINES<br>1-79071-0450 | (C/O) | СООК         | AT MT. PROSPECT RD<br>LAND ACQ FINAL JUDGMENT                                |                            | 03-31-2023     | 4,500         |
|                                                       |       |              |                                                                              | MISCELLANE                 | OUS IMPROVE    | MENTS         |
| US 14<br>MINER ST<br>DES PLAINES<br>1-80595-0120      | (C/O) | СООК         | AT DES PLAINES RIVER<br>BRIDGE DECK OVERLAY<br>BRIDGE JOINT REPLACE/REPAI    | R                          | 12-12-2022     | 925,882       |
|                                                       |       |              |                                                                              | PRESERVAT                  | ON - BRIDGES   | ]             |
| US 20<br>GRANT HWY<br>MARENGO<br>1-80899-0000         |       | MCHENRY      | PAGE ST TO LOCUST RD<br>STANDARD OVERLAY<br>ADA IMPROVEMENTS<br>MILES = 0.41 |                            | 08-26-2022     | 638,758       |
|                                                       |       |              |                                                                              | REHABILITATION - PAVEMENTS |                |               |
| US 20<br>GRANT HWY<br>1-77872-0320                    | (C/O) | MCHENRY      | AT CREEK 0.4 MI W OF BECK RI<br>CONSTRUCTION ENGINEERING                     | -                          | 01-03-2023     | 508,422       |
|                                                       |       |              |                                                                              | MISCELLANE                 | OUS IMPROVE    | MENTS         |
| US 20<br>GRANT HWY<br>1-78296-0051                    | (C/O) | MCHENRY      | AT MARENGO-BECK RD / SOUT<br>LAND ACQ FINAL JUDGMENT                         |                            |                | 3,130         |
|                                                       |       |              |                                                                              | MISCELLANE                 | OUS IMPROVE    | MENTS         |
| US 20<br>LAKE ST<br>ELGIN<br>1-77865-0521             | (C/O) | KANE<br>COOK | W OF RANDALL RD TO E OF SH<br>LAND ACQUISITION                               | ALES PKWY                  | 02-28-2023     | 47,175        |
| 1-11003-0321                                          |       |              |                                                                              | MISCELLANEOUS IMPROVEMENTS |                |               |
| US 20<br>ELGIN<br>1-77945-0000                        | KANE  |              | AT ILL 31<br>BRIDGE REPLACEMENT<br>CHANNELIZATION<br>ADA IMPROVEMENTS        |                            | 07-12-2023     | 18,715,185    |
|                                                       |       |              | STRUCTURES = 1                                                               | RECONSTRUCTION - BRIDGES   |                |               |
|                                                       |       |              |                                                                              | L                          |                | ]             |
| US 20<br>ELGIN<br>1-77945-0240                        | (C/O) | KANE         | AT ILL 31<br>P.E. (PHASE II)                                                 |                            | 03-07-2023     | 164,257       |
| 1 77 070-0240                                         |       |              |                                                                              | RECONSTRU                  | ICTION - BRIDG | ES            |