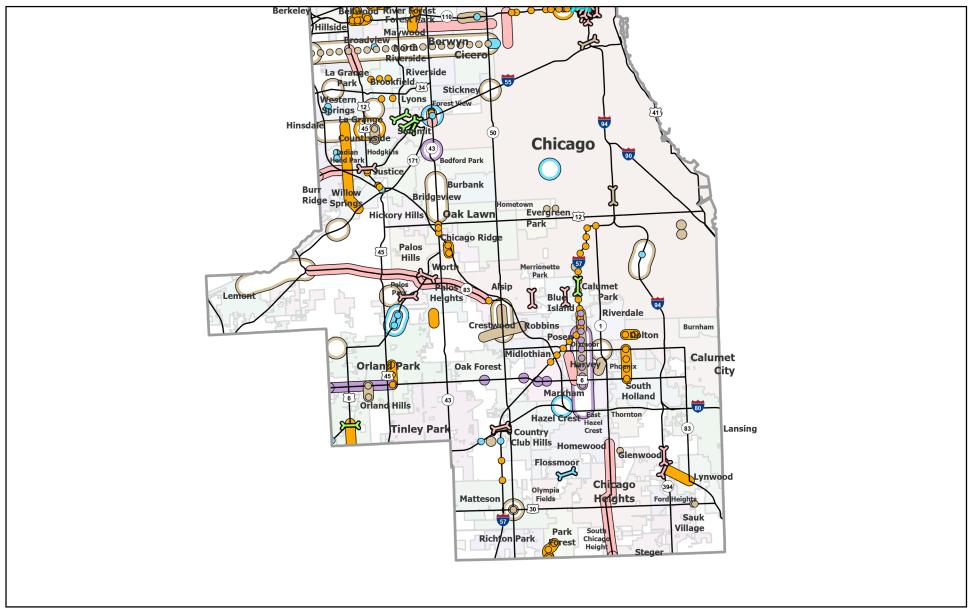

#### **DISTRICT 1**

MISCELLANEOUS IMPROVEMENTS

EXHIBIT A

EXHIBIT A

| Route / City                                                    |      | County | Description                                | TAMP<br>Category | Award<br>Date  | Award<br>Cost |
|-----------------------------------------------------------------|------|--------|--------------------------------------------|------------------|----------------|---------------|
| I 290<br>ILL 110<br>EISENHOWER EXPWY<br>CHICAGO<br>1-75204-1231 |      | СООК   | AT LARAMIE AVE<br>P.E. (PHASE II)          |                  | 06-20-2023     | 500,000       |
|                                                                 |      |        |                                            | RECONSTRUC       | CTION - BRIDGE | S             |
| I 290 ((<br>EISENHOWER EXPWY<br>CHICAGO<br>1-80009-0210         | C/O) | СООК   | AT INDEPENDENCE BLVD<br>P.E. (PHASE II)    |                  | 11-29-2022     | 1,094,117     |
|                                                                 |      |        |                                            | REHABILITATI     | ON - BRIDGES   |               |
| I 290 (0<br>EISENHOWER EXPWY<br>CHICAGO<br>1-80008-0210         | C/O) | СООК   | AT CENTRAL PARK AVE<br>P.E. (PHASE II)     |                  | 11-29-2022     | 750,000       |
|                                                                 |      |        |                                            | REHABILITATI     | ON - BRIDGES   |               |
| EISENHOWER EXPWY<br>CHICAGO                                     | C/O) | СООК   | AT SACRAMENTO AVE<br>P.E. (PHASE II)       |                  | 02-07-2023     | 474,452       |
| 1-80006-0210                                                    |      |        |                                            | REHABILITATI     | ON - BRIDGES   |               |
| I 290 ((<br>ILL 110<br>EISENHOWER EXPWY<br>CHICAGO              | C/O) | СООК   | LEAVITT ST TO RACINE AVE<br>P.E. (PHASE I) |                  | 06-08-2023     | 80,417        |
| 1-79222-0170                                                    |      |        |                                            | REHABILITATI     | ON - BRIDGES   |               |
| I 290<br>EISENHOWER EXPWY<br>CHICAGO                            |      | СООК   | AT LEAVITT ST<br>P.E. (PHASE II)           |                  | 08-16-2022     | 297,929       |
| 1-80596-0110                                                    |      |        |                                            | REHABILITATI     | ON - BRIDGES   |               |
| EISENHOWER EXPWY<br>CHICAGO                                     | C/O) | СООК   | AT PAULINA AVE<br>P.E. (PHASE II)          |                  | 02-07-2023     | 1,067,479     |
| 1-80005-0210                                                    |      |        |                                            | REHABILITATI     | ON - BRIDGES   |               |
| I 290 ((<br>CHICAGO<br>1-80593-0210                             | C/O) | СООК   | AT ASHLAND AVE<br>P.E. (PHASE II)          |                  | 08-16-2022     | 404,734       |
| 1 00000-02 10                                                   |      |        |                                            | REHABILITATI     | ON - BRIDGES   |               |